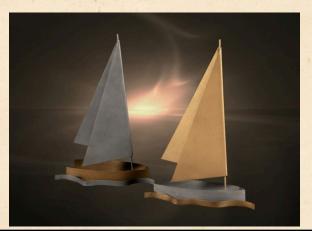

8 Ocean Fish

Dimensions: 8.3 x 19.7 in.



**103** Dimensions: 20 x 15 inches



**185** Dimensions: 8.7 in x 9.4 in



#### 188





#### 201

#### 3D. Comes in handmade wooden frame as shown. Dimensions with frame: 12x39 in



**233** Dimensions: 15 inch x 17 inch



**553** Dimensions: 15 in x 17 in



**563** Dimensions: 19 x 9 in



**585** Dimensions: 15.3 x 20.5 in



**597** Dimensions: 13 x 25.6 in



**613** Dimensions: 21.6 x 15.7 in





#### 598 Umbrella Couple

Dimensions: 4.7 x 11 in.



**634** Dimensions: 7.7 x 7.9 in.



**642 Couple** Dimensions: 3.5 x 10.6 in.



#### 671 Light Couple

Dimensions: 4.7 x 14.1 in.



#### **654 Mother and Child Angels** Comes in handmade wooden frame. Dimensions without frame: 7 x 15 in.



#### **692 Boats** Dimensions: 7.1 x 11.2 in.



#### **Three Dolphins**

5.5 x 11.2 in. Wrought iron. Tinted as shown



#### 638 Owl of Wisdom

6 x 8.7 in. Comes with matching removeable metal stand



## Contact us: buygreekart.com@gmail.com (336) 782-7003



vita lorem sed unt nunc put lorem dolor. b