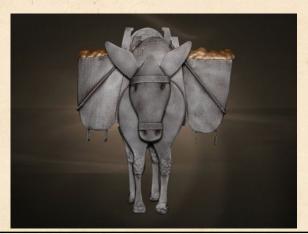

vita lorem sed unt nunc put lorem dolor. In

### Wrought Fron

### Hand Painted Decoratives



vita lorem sed unt nunc puc lorem dolor. b

THE ST

#### #568 Ocean Fish

Dimensions: 8.3 x 19.7 in.



**103** Dimensions: 20 x 15 inches



**185** Dimensions: 8.7 in x 9.4 in



#### 188





#### 201

#### 3D. Comes in handmade wooden frame as shown. Dimensions with frame: 12x39 in



**233** Dimensions: 15 inch x 17 inch



**553** Dimensions: 15 in x 17 in



**563** Dimensions: 19 x 9 in



**585** Dimensions: 15.3 x 20.5 in



**597** Dimensions: 13 x 25.6 in



**613** Dimensions: 21.6 x 15.7 in





#### 598 Umbrella Couple

Dimensions: 4.7 x 11 in.



**634** Dimensions: 7.7 x 7.9 in.



**642 Couple** Dimensions: 3.5 x 10.6 in.



#### 671 Light Couple

Dimensions: 4.7 x 14.1 in.



#### **654 Mother and Child Angels** Comes in handmade wooden frame. Dimensions without frame: 7 x 15 in.



#### **692 Boats** Dimensions: 7.1 x 11.2 in.



#### **Three Dolphins**

5.5 x 11.2 in. Wrought iron. Tinted as shown



#### 638 Owl of Wisdom

6 x 8.7 in. Comes wi