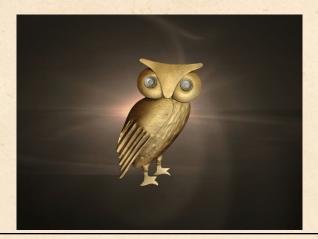

omes in handmade wooden frame as shown. Dimensions with frame: 12x39 in



**233** Dimensions: 15 inch x 17 inch



**553** Dimensions: 15 in x 17 in



**563** Dimensions: 19 x 9 in



**585** Dimensions: 15.3 x 20.5 in



**597** Dimensions: 13 x 25.6 in



**613** Dimensions: 21.6 x 15.7 in





#### 598 Umbrella Couple

Dimensions: 4.7 x 11 in.



**634** Dimensions: 7.7 x 7.9 in.



**642 Couple** Dimensions: 3.5 x 10.6 in.



#### 671 Light Couple

Dimensions: 4.7 x 14.1 in.



#### **654 Mother and Child Angels** Comes in handmade wooden frame. Dimensions without frame: 7 x 15 in.



#### **692 Boats** Dimensions: 7.1 x 11.2 in.



#### **Three Dolphins**

5.5 x 11.2 in. Wrought iron. Tinted as shown



#### 638 Owl of Wisdom

6 x 8.7 in. Comes with matching removeable metal stand



## Contact us: buygreekart.com@gmail.com (336) 782-7003



vita lorem sed unt nunc put lorem dolor. b