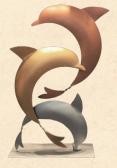

nches



**185** Dimensions: 8.7 in x 9.4 in



#### 188





#### 201

#### 3D. Comes in handmade wooden frame as shown. Dimensions with frame: 12x39 in



**233** Dimensions: 15 inch x 17 inch



**553** Dimensions: 15 in x 17 in



**563** Dimensions: 19 x 9 in



**585** Dimensions: 15.3 x 20.5 in



**597** Dimensions: 13 x 25.6 in



**613** Dimensions: 21.6 x 15.7 in





#### 598 Umbrella Couple

Dimensions: 4.7 x 11 in.



**634** Dimensions: 7.7 x 7.9 in.



**642 Couple** Dimensions: 3.5 x 10.6 in.



#### 671 Light Couple

Dimensions: 4.7 x 14.1 in.



#### **654 Mother and Child Angels** Comes in handmade wooden frame. Dimensions without frame: 7 x 15 in.



#### **692 Boats** Dimensions: 7.1 x 11.2 in.



#### **Three Dolphins**

5.5 x 11.2 in. Wrought iron. Tinted as shown



#### 638 Owl of Wisdom

6 x 8.7 in. Comes with matching removeable metal stand



## Contact us: buygreekart.com@gmail.com (336) 782-7003



vita lorem sed unt nunc put lorem dolor. b