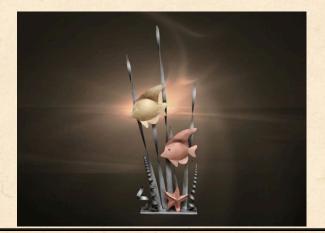

#### #568 Ocean Fish

Dimensions: 8.3 x 19.7 in.

**103** Dimensions: 20 x 15 inches

**185** Dimensions: 8.7 in x 9.4 in