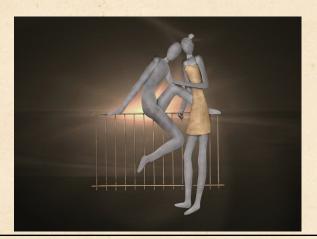

#### 598 Umbrella Couple

Dimensions: 4.7 x 11 in.

**634** Dimensions: 7.7 x 7.9 in.

**642 Couple** Dimensions: 3.5 x 10.6 in.