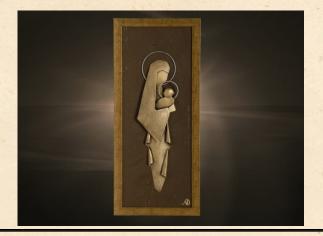

#### **654 Mother and Child Angels** Comes in handmade wooden frame. Dimensions without frame: 7 x 15 in.