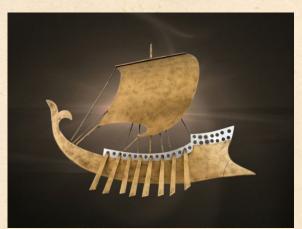

vita lorem sed unt nunc put lorem dolor. In

### Wrought Fron

### Hand Painted Decoratives



vita lorem sed unt nunc puc lorem dolor. b

THE ST

#### #568 Ocean Fish

Dimensions: 8.3 x 19.7 in.



**103** Dimensions: 20 x 15 inches



**185** Dimensions: 8.7 in x 9.4 in



#### 188





#### 201

#### 3D. Comes in handmade wooden frame as shown. Dimensions with frame: 12x39 in



**233** Dimensions: 15 inch x 17 inch



**553** Dimensions: 15 in x 17 in



**563** Dimensions: 19 x 9 in



**585** Dimensions: 15.3 x 20.5 in



**597** Dimensions: 13 x 25.6 in



**613** Dimensions: 21.6 x 15.7 in





#### 598 Umbrella Couple

Dimensions: 4.7 x 11 in.



**634** Dimensions: 7.7 x 7.9 in.



**642 Couple** Dimensions: 3.5 x 10.6 in.



#### 671 Light Couple

Dimensions: 4.7 x 14.1 in.



#### **654 Mother and Child Angels** Comes in handmade wooden frame. Dimensions without frame: 7 x 15 in.



#### **692 Boats** Dimensions: 7.1 x 11.2 in.



#### **Three Dolphins**

5.5 x 11.2 in. Wrought iron. Tinted as shown



####