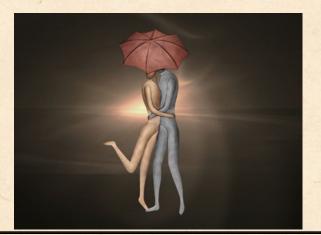

#### 598 Umbrella Couple

Dimensions: 4.7 x 11 in.

**634** Dimensions: 7.7 x 7.9 in.

**642 Couple** Dimensions: 3.5 x 10.6 in.