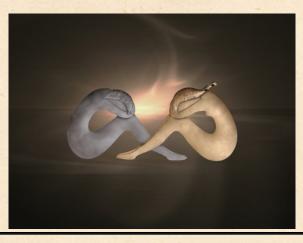

vita lorem sed unt nunc put lorem dolor. In

### Wrought Fron

### Hand Painted Decoratives



vita lorem sed unt nunc puc lorem dolor. b

THE ST

#### #568 Ocean Fish

Dimensions: 8.3 x 19.7 in.



**103** Dimensions: 20 x 15 inches



**185** Dimensions: 8.7 in x 9.4 in



#### 188





#### 201

#### 3D. Comes in handmade wooden frame as shown. Dimensions with frame: 12x39 in



**233** Dimensions: 15 inch x 17 inch



**553** Dimensions: 15 in x 17 in



**563** Dimensions: 19 x 9 in



**585** Dimensions: 15.3 x 20.5 in



**597** Dimensions: 13 x 25.6 in



**613** Dimensions: 21.6 x 15.7 in





#### 598 Umbrella Couple

Dimensions: 4.7 x 11 in.



**634** Dimensions: 7.7 x 7.9 in.



**642 Couple** Dimensions: 3.5 x 10.6 in.



#### 671 Light Couple

Dimensions: 4.7 x 14.1 in.



#### **654 Mother and Child Angels** Comes in handmade wooden frame. Dimensions without frame: 7 x 15 in.



#### **692 Boats** Dimensions: 7.1 x 11.2 in.



#### **Three Dolphins**

5.5 x 11.2 in. Wrought iron. Tinted as shown



#### 638 Owl of Wisdom

6 x 8.7 in. Comes with matching removeable metal stand



## Contact us: buygreekart.com@gmail.com (336) 782-7003



vita lorem sed unt nunc put lorem dolor. b