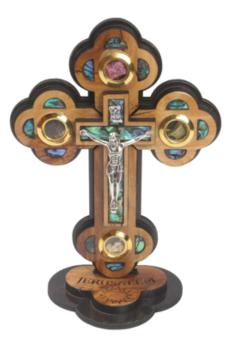

# Olive Wood Jerusalem Cross\_ Silver Oxide Crucifix on Stand Crosses

This beautifully crafted olive wood Jerusalem Cross features a detailed silver oxide crucifix, elegantly displayed on a sturdy stand. Handcrafted in Bethlehem, it's a meaningful and timeless addition to your sacred space.