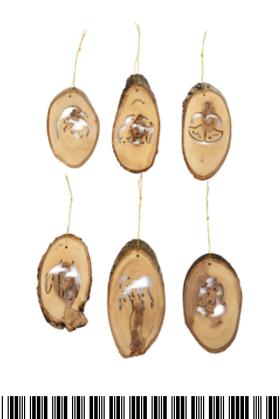

#### Olive Wood Ornament\_Set of 6 Diverse Natural Ornaments Ornaments

This set of 6 unique ornaments features Christmas figures intricately carved into oval-shaped olive wood pieces with bark. Handcrafted by skilled artisans in Bethlehem, these ornaments bring natural charm and meaning to your holiday décor.