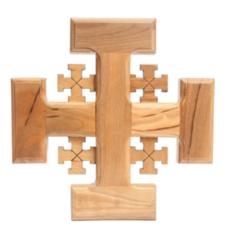

## Olive Wood Cross\_ Jerusalem Cross

This beautifully crafted olive wood Jerusalem cross features a timeless and intricate design. Handcrafted in Bethlehem, it's a meaningful and elegant addition to your space or collection.