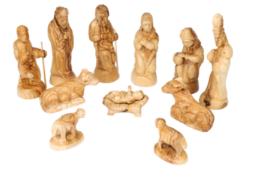

# NATIVITY Scenes

These olive wood nativity sets bring the story of Christmas to life with elegance and meaning. Carefully carved in Bethlehem, each set showcases the natural grain and warmth of olive wood, making every piece unique. From simple, understated designs to detailed, artistic creations, these sets are perfect for seasonal celebrations, adding a spiritual and timeless touch to homes or as heartfelt gifts.

## Olive Wood Nativity Set\_ Persian Nativity Figurines Nativity Scenes

This handcrafted olive wood Nativity set includes intricately carved figurines, capturing the essence of the Nativity story. Made by skilled Bethlehem artisans, it is a meaningful and elegant addition to your holiday décor.