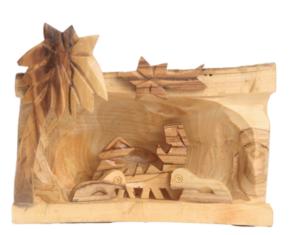

### Olive Wood Nativity Scene\_ Standing Grotto Nativity Scenes

Handcrafted from premium olive wood by Bethlehem artisans, this standing grotto features a beautifully crafted Nativity scene. Its elegant design and natural wood grain make it a timeless addition to your holiday décor.