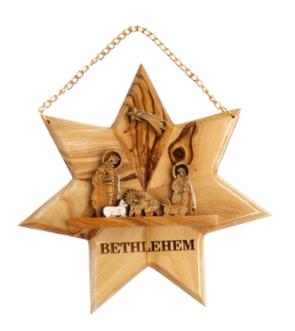

#### Olive Wood Ornament\_ Holy Family in Star of Bethlehem Ornaments

This beautifully designed ornament features the Holy Family nestled within a Star of Bethlehem, intricately carved from olive wood. Handcrafted in Bethlehem, it is a meaningful and elegant addition to your holiday décor.

Size: 7\*6 cm **Price: € 3.6** UPC: 722047925558