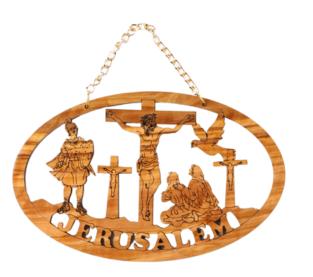

## HAND CARVED CROSSES

These olive wood crosses, crafted in Bethlehem, embody faith, simplicity, and tradition. Available in a range of designs from minimalist to intricately detailed, they are carved to highlight the natural beauty of olive wood. Whether displayed in homes, carried as symbols of devotion, or gifted to loved ones, these crosses offer a meaningful connection to Bethlehem's spiritual heritage and enduring artistry.