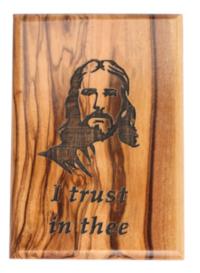

This beautifully crafted olive wood plaque ornament features the heartfelt message "God Bless Our Home," making it a meaningful addition to your décor. Perfect for spreading blessings and warmth during the holiday season and beyond.