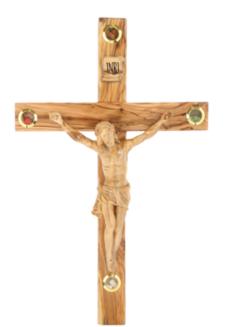

## HAND CARVED CROSSES

These olive wood crosses, crafted in Bethlehem, embody faith, simplicity, and tradition. Available in a range of designs from minimalist to intricately detailed, they are carved to highlight the natural beauty of olive wood. Whether displayed in homes, carried as symbols of devotion, or gifted to loved ones, these crosses offer a meaningful connection to Bethlehem's spiritual heritage and enduring artistry.

## Olive Wood Crucified Jesus Figure

This beautifully handcrafted olive wood figure depicts Jesus on the cross with intricate details, showcasing the natural beauty of the wood. Made in Bethlehem, it's a meaningful and timeless piece for devotion or display.