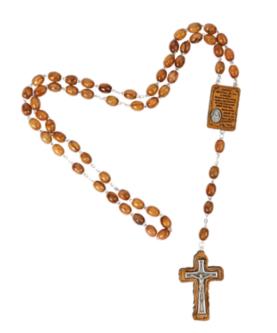

# ROSARIES

Handcrafted in Bethlehem, these rosaries are a beautiful expression of faith and tradition. Whether made from olive wood, with its warm tones and natural grains, mother of pearl, with its soft luminescence, or hematite, with its polished elegance, each rosary is a timeless piece. Perfect for personal devotion or as meaningful gifts, they reflect the quiet grace and spiritual heritage of the Bethlehem.

### Olive Wood Rosary\_ Heart Centerpiece with ''God Bless Our Home'' <sub>Rosaries</sub>

This finely crafted olive wood rosary features smooth oval beads, a heart-shaped centerpiece engraved with "God Bless Our Home," a hollowed wood cross with a silver oxide inlay and a durable metal chain. A meaningful and elegant accessory for prayer and devotion.