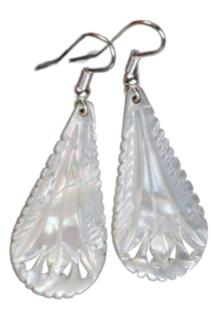

g\_Sterling Silver Mother of Pearl Circle Earrings

These elegant earrings feature radiant mother-of-pearl circles paired with sterling silver hooks. Combining natural beauty with a refined design, they are perfect for adding a touch of elegance to any outfit.







#### Earring\_ Sterling Silver Mother of Pearl Circle Earrings

These elegant earrings feature radiant Abalone Shell circles paired with sterling silver hooks. Combining natural beauty with a refined design, they are perfect for adding a touch of elegance to any outfit.







#### Earring\_ Sterling Silver Mother of Pearl Teardrop Earrings

These elegant earrings feature a green teardrop-shaped mother-of-pearl design paired with sterling silver hooks. A timeless accessory, they add a touch of sophistication to any outfit.





#### Earring\_ Sterling Silver Mother of Pearl Teardrop Earrings

These elegant earrings feature a white teardrop-shaped mother-of-pearl design paired with sterling silver hooks. A timeless accessory, they add a touch of sophistication to any outfit.







#### Earring\_ Sterling Silver Mother of Pearl Kite Earrings

These stylish earrings feature kite-shaped mother-ofpearl design paired with sterling silver hooks. A perfect blend of elegance and natural beauty, they are ideal for any occasion.







#### Earring\_ Sterling Silver Mother of Pearl Triangle Earrings

These modern earrings feature triangle-shaped motherof-pearl design paired with sterling silver hooks. A sleek and stylish accessory, they add a contemporary touch to any outfit.







#### Earring\_ Sterling Silver Mother