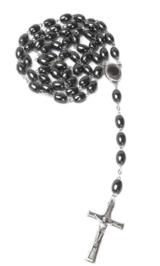

# ROSARIES

Handcrafted in Bethlehem, these rosaries are a beautiful expression of faith and tradition. Whether made from olive wood, with its warm tones and natural grains, mother of pearl, with its soft luminescence, or hematite, with its polished elegance, each rosary is a timeless piece. Perfect for personal devotion or as meaningful gifts, they reflect the quiet grace and spiritual heritage of the Bethlehem.

### Hematite Rosary\_ Jerusalem Soil Centerpiece Rosaries

This elegant hematite rosary features smooth beads, a Virgin Mary centerpiece containing Jerusalem soil, a silver oxide cross, and a durable metal chain. A meaningful and timeless companion for prayer and devotion.