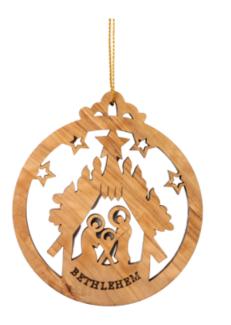

#### Olive Wood Ornament\_ Nativity Scene Plaque Ornaments

This beautifully crafted olive wood ornament features a detailed Nativity scene carved within a plaque. A timeless and meaningful addition to your holiday décor, it celebrates the essence of the Christmas story.