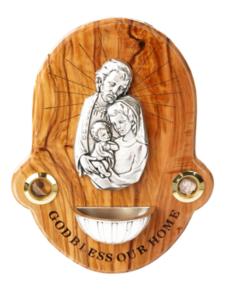

This beautifully crafted olive wood plaque ornament features the heartfelt message "God Bless Our Home," making it a meaningful addition to your décor. Perfect for spreading blessings and warmth during the holiday season and beyond.