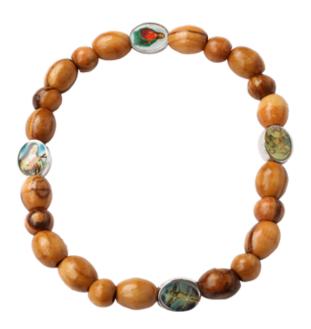

# BRACELETS

These olive wood bracelets from Bethlehem are a beautiful balance of natural warmth and thoughtful design. Crafted with care, the smooth wooden grains. highlight the simplicity and charm of olive wood, while many designs incorporate small crosses for a subtle, spiritual touch. Available in a range of styles, they are meaningful accessories that resonate with elegance and symbolism, making them ideal for everyday wear or gifting.

### Olive Wood Bracelet\_ Oval Rosary Bracelets

This beautifully crafted one-decade rosary is made from authentic olive wood, featuring oval-shaped carved beads and a silver oxide Crusifix for a unique design. Handcrafted with care, it is a meaningful prayer tool and a timeless keepsake, connecting you to the spirit of Bethlehem.