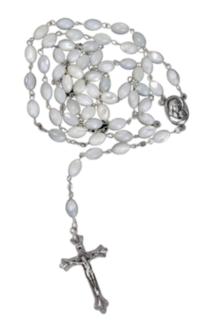

# ROSARIES

Handcrafted in Bethlehem, these rosaries are a beautiful expression of faith and tradition. Whether made from olive wood, with its warm tones and natural grains, mother of pearl, with its soft luminescence, or hematite, with its polished elegance, each rosary is a timeless piece. Perfect for personal devotion or as meaningful gifts, they reflect the quiet grace and spiritual heritage of the Bethlehem.

### Mother of Pearl Rosary\_Jerusalem Soil Centerpiece Rosaries

This elegant mother of pearl rosary features smooth beads, a Virgin Mary centerpiece containing Jerusalem soil, a silver oxide cross, and a durable metal chain. A meaningful and timeless companion for prayer and devotion.