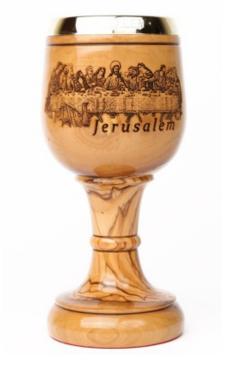

homes and sacred spaces.

#### SKU: CC6500



### Olive Wood Chalice Cup\_ Plain Communion Cup Chalice Cups

This elegantly handcrafted olive wood chalice cup features a simple, plain design, showcasing the natural beauty of the wood. Perfect for Communion or as a meaningful keepsake, it is crafted with care by artisans in Bethlehem.

Size: 18 cm **Price: € 24** UPC: 722047922625



#### SKU: CC6505



### Olive Wood Chalice Cup\_Sculpted Last Supper Chalice Cups

This beautifully handcrafted olive wood chalice cup features a detailed sculpture of the Last Supper, highlighting the artistry and natural beauty of the wood. Made by skilled artisans in Bethlehem, it is a meaningful and elegant addition to any sacred collection.

Size: 20.5 cm **Price: € 54** UPC: 722047922618



SKU: CC6510



### Olive Wood Chalice Cup\_ Laserengraved Last Supper Chalice Cups

This exquisite olive wood chalice cup features a finely laser-engraved depiction of the Last Supper, combining craftsmanship with natural beauty. Handcrafted in Bethlehem, it is a meaningful and elegant piece for sacred occasions or collections.

Size: 18 cm **Price: € 30** UPC: 722047922632



# MISCELLANEOUS



These olive wood pieces from Bethlehem celebrate creativity and versatility. Each item is thoughtfully crafted to highlight the wood's natural beauty and timeless appeal. Perfect as accessories or decorative pieces, these items reflect the artistry and tradition of Bethlehem, offering a meaningful connection to the Bethlehem.

SKU: MI7000A



#### Olive Wood\_Interwind Hearts Miscellaneous Items

This beautiful