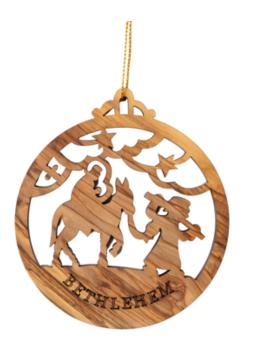

#### Olive Wood Ornament\_ Flight to Egypt Ornaments

This intricately crafted olive wood Christmas tree ornament depicts the Flight to Egypt within an oval shape, featuring fine details and natural charm. A meaningful addition to your holiday décor, it beautifully captures this poignant biblical moment.

#### Olive Wood Ornament\_ Flight to Egypt Ornaments

This intricately crafted olive wood Christmas tree ornament captures the Flight to Egypt with intricate detail. A meaningful and elegant addition to your holiday décor, it celebrates this sacred biblical moment.