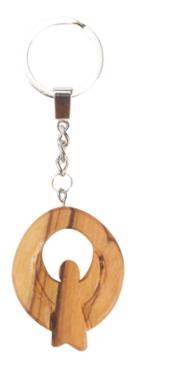

for daily use.







This beautifully handcrafted olive wood keychain features a finely carved dolphin design. Lightweight and durable, it is a charming and unique accessory for everyday use.







This charming olive wood keychain features a finely carved penguin design. Lightweight and durable, it is a unique and delightful accessory for everyday use.







#### Olive Wood Keychain\_ Dove Keychains

This beautifully crafted olive wood keychain features a delicately carved dove design, symbolizing peace and hope. Lightweight and durable, it is a meaningful accessory for daily use.





This beautifully handcrafted olive wood keychain features a delicately carved heart design. Lightweight and durable, it is a charming and meaningful accessory for everyday use or a thoughtful gift.







#### Olive Wood Keychain\_ Round Angel Keychains

This elegant olive wood keychain features a round design encircling a delicately carved angel. Lightweight and durable, it is a meaningful and charming accessory for everyday use.







#### Olive Wood Keychain\_ Angel Keychains

This beautifully handcrafted olive wood keychain features a delicately carved angel design. Lightweight and durable, it is a meaningful accessory perfect for everyday use.

#### 





This delicately crafted olive wood keychain features a beautifully carved angel design. Lightweight and durable, it is a meaningful and elegant accessory for everyday use.





#### Olive Wood Keychain\_ Comfort Cross Keychains

This handcrafted olive wood keychain features a smooth and ergonomic comfort cross, designed to fit perf