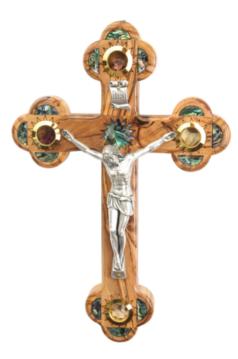

# Olive Wood Latin Cross\_Silver Oxide Crucifix with Four Holy Objects Lenses Crosses

This beautifully handcrafted olive wood Latin cross features a silver oxide crucifix and four lenses containing holy objects (olive leaves, incense, flowers and stones from Jerusalem). A meaningful and elegant piece, it's perfect for devotion or as a cherished keepsake.