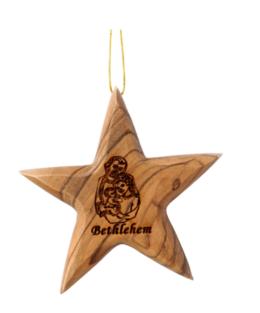

#### Olive Wood Ornament\_ Star of Bethlehem and Laser-engraved Holy Family Ornaments

This exquisite ornament features the Star of Bethlehem with a laser-engraved Holy Family at its center and "Bethlehem" elegantly carved into the star's tail. Handcrafted from olive wood in Bethlehem, it is a meaningful and unique addition to your holiday décor.