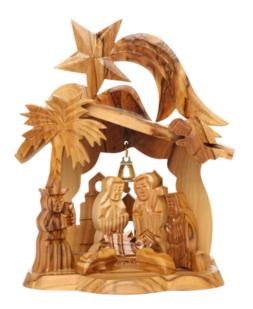

# NATIVITY Scenes

These olive wood nativity sets bring the story of Christmas to life with elegance and meaning. Carefully carved in Bethlehem, each set showcases the natural grain and warmth of olive wood, making every piece unique. From simple, understated designs to detailed, artistic creations, these sets are perfect for seasonal celebrations, adding a spiritual and timeless touch to homes or as heartfelt gifts.

# Olive Wood Nativity Scene\_ Wooden Hut and Silver Oxide Figurines Nativity Scenes

This unique Nativity scene features a handcrafted olive wood hut paired with intricately detailed silver oxide figurines. Created by skilled Bethlehem artisans, it is a stunning and meaningful addition to your holiday décor.