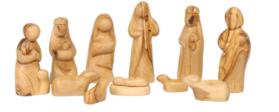

# NATIVITY Scenes

These olive wood nativity sets bring the story of Christmas to life with elegance and meaning. Carefully carved in Bethlehem, each set showcases the natural grain and warmth of olive wood, making every piece unique. From simple, understated designs to detailed, artistic creations, these sets are perfect for seasonal celebrations, adding a spiritual and timeless touch to homes or as heartfelt gifts.

## Olive Wood Nativity Set\_ Basic Nativity Figurines Nativity Scenes

This handcrafted olive wood Nativity set includes intricately carved figurines, capturing the essence of the Nativity story. Made by skilled Bethlehem artisans, it is a meaningful and elegant addition to your holiday décor.