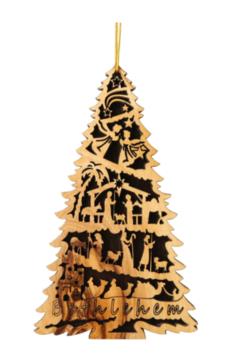

#### Olive Wood Ornament\_ Bethlehem Nativity Scene Ornaments

This beautifully crafted olive wood Christmas Tree ornament depicts a detailed Nativity scene within an oval shape, showcasing fine artistry and natural charm. A perfect addition to your holiday décor, it brings the timeless story of Christmas to life.