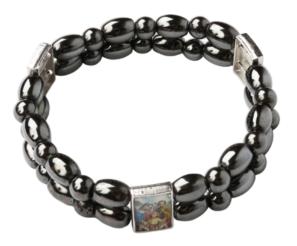

# BRACELETS

These olive wood bracelets from Bethlehem are a beautiful balance of natural warmth and thoughtful design. Crafted with care, the smooth wooden grains. highlight the simplicity and charm of olive wood, while many designs incorporate small crosses for a subtle, spiritual touch. Available in a range of styles, they are meaningful accessories that resonate with elegance and symbolism, making them ideal for everyday wear or gifting.