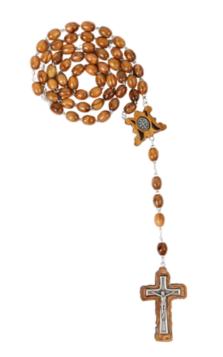

# ROSARIES

Handcrafted in Bethlehem, these rosaries are a beautiful expression of faith and tradition. Whether made from olive wood, with its warm tones and natural grains, mother of pearl, with its soft luminescence, or hematite, with its polished elegance, each rosary is a timeless piece. Perfect for personal devotion or as meaningful gifts, they reflect the quiet grace and spiritual heritage of the Bethlehem.

### Olive Wood Rosary\_ Heart Centerpiece with ''God Bless Our Home'' <sub>Rosaries</sub>

This finely crafted olive wood rosary features smooth oval beads, a heart-shaped centerpiece engraved with "God Bless Our Home," a hollowed wood cross with a silver oxide inlay and a durable metal chain. A meaningful and elegant accessory for prayer and devotion.