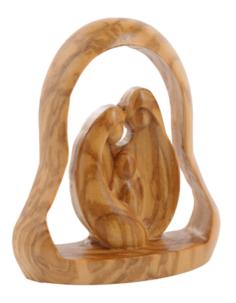

#### Olive Wood Ornament\_ Holy Family in Star Ornaments

This beautifully crafted ornament features the Holy Family nestled within a star, intricately carved from olive wood. Handcrafted in Bethlehem, it is a meaningful and elegant addition to your holiday décor.