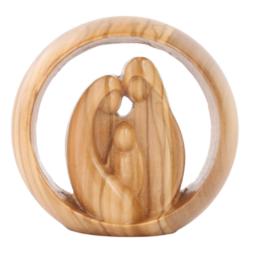

#### Olive Wood Nativity Scene\_ Holy Family in Circle Nativity Scenes

This beautifully handcrafted olive wood Nativity scene features the Holy Family enclosed within a circular frame. Created by skilled Bethlehem artisans, it is a timeless and meaningful piece for your holiday décor.

## 

Size: 9\*9.5 cm **Price: € 9** UPC: 722047924964