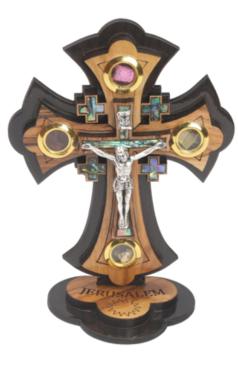

# Olive Wood Jerusalem Cross\_ Silver Oxide Crucifix on Stand Crosses

This beautifully crafted olive wood Jerusalem Cross features a detailed silver oxide crucifix, elegantly displayed on a sturdy stand. Handcrafted in Bethlehem, it's a meaningful and timeless addition to your sacred space.