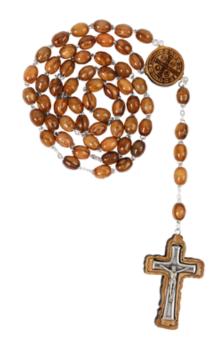

# ROSARIES

Handcrafted in Bethlehem, these rosaries are a beautiful expression of faith and tradition. Whether made from olive wood, with its warm tones and natural grains, mother of pearl, with its soft luminescence, or hematite, with its polished elegance, each rosary is a timeless piece. Perfect for personal devotion or as meaningful gifts, they reflect the quiet grace and spiritual heritage of the Bethlehem.

### Olive Wood Rosary\_ Virgin Mary with Jerusalem Soil Centerpiece Rosaries

This exquisite olive wood rosary features smooth oval beads, a Virgin Mary centerpiece containing Jerusalem soil, and a durable metal chain. A meaningful and elegant tool for prayer and devotion.