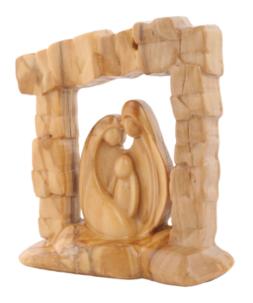

#### Olive Wood Nativity Scene\_ Holy Family in Grotto Shelter Frame Nativity Scenes

This handcrafted olive wood Nativity scene features the Holy Family within a grotto shelter frame, showcasing intricate details and natural beauty. Made by Bethlehem artisans, it is a timeless and meaningful piece for your holiday décor.

## 

Size: 10\*9 cm **Price: € 9** UPC: 722047924926