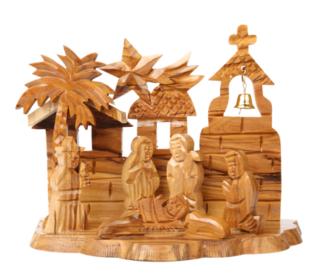

# NATIVITY Scenes

These olive wood nativity sets bring the story of Christmas to life with elegance and meaning. Carefully carved in Bethlehem, each set showcases the natural grain and warmth of olive wood, making every piece unique. From simple, understated designs to detailed, artistic creations, these sets are perfect for seasonal celebrations, adding a spiritual and timeless touch to homes or as heartfelt gifts.

#### Olive Wood Nativity Scene\_ Grotto and Church Nativity Scenes

This exquisite olive wood Nativity scene combines a detailed grotto with a church backdrop, symbolizing faith and tradition. Handcrafted by Bethlehem artisans, it is a meaningful and unique addition to your holiday décor.