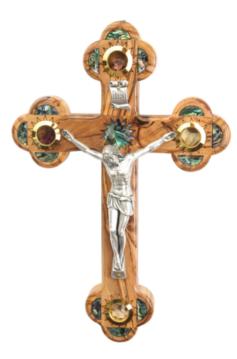

# Olive Wood Latin Cross\_Silver Oxide Crucifix with Four Holy Objects Lenses Crosses

This beautifully handcrafted olive wood Latin cross features a silver oxide crucifix and four lenses containing holy objects (olive leaves, incense, flowers and stones from Jerusalem). A meaningful and elegant piece, it's perfect for devotion or as a cherished keepsake.