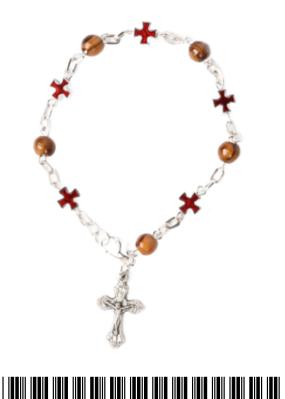

# BRACELETS

These olive wood bracelets from Bethlehem are a beautiful balance of natural warmth and thoughtful design. Crafted with care, the smooth wooden grains. highlight the simplicity and charm of olive wood, while many designs incorporate small crosses for a subtle, spiritual touch. Available in a range of styles, they are meaningful accessories that resonate with elegance and symbolism, making them ideal for everyday wear or gifting.