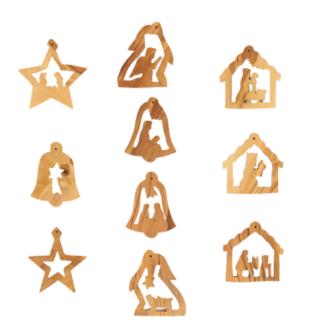

#### Olive Wood Ornament\_ Set of 10 Diverse Ornaments\_ Small Ornaments

This set includes 10 beautifully handcrafted olive wood ornaments featuring Christmas story figures in various shapes, including bells, stars, grottos, and circles. Made by skilled Bethlehem artisans, it is a meaningful and versatile addition to your holiday décor.

## 

Size: 7 cm **Price: € 4.2** UPC: 722047925367