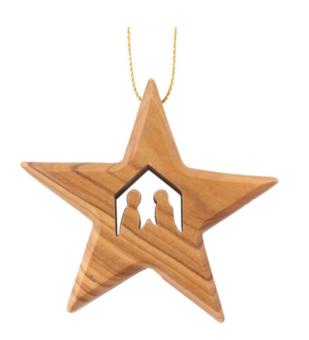

#### Olive Wood Ornament\_ Holy Family in Star of Bethlehem Ornaments

This beautifully designed ornament features the Holy Family nestled within a Star of Bethlehem, intricately carved from olive wood. Handcrafted in Bethlehem, it is a meaningful and elegant addition to your holiday décor.

Size: 7\*6 cm **Price: € 3.6** UPC: 722047925558