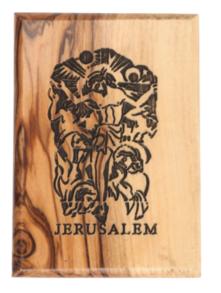

# NATIVITY Scenes

These olive wood nativity sets bring the story of Christmas to life with elegance and meaning. Carefully carved in Bethlehem, each set showcases the natural grain and warmth of olive wood, making every piece unique. From simple, understated designs to detailed, artistic creations, these sets are perfect for seasonal celebrations, adding a spiritual and timeless touch to homes or as heartfelt gifts.