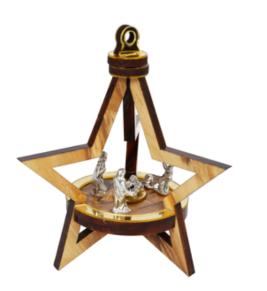

# Olive Wood Nativity Scene\_ Wooden Hut and Silver Oxide Figurines Nativity Scenes

This unique Nativity scene features a handcrafted olive wood hut paired with intricately detailed silver oxide figurines. Created by skilled Bethlehem artisans, it is a stunning and meaningful addition to your holiday décor.

# 

Size: 4\*7 cm **Price: € 4.5** UPC: 722047924711