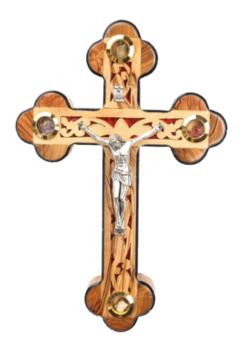

# Olive Wood Roman Cross\_ Perforated and red fitted with Crucifix and Four Holy Objects Lenses Crosses

This intricately designed olive wood Roman cross features a perforated structure with a vibrant red fitting, a detailed silver oxide crucifix, and four lenses containing holy objects (olive leaves, incense, flowers and stones from Jerusalem). Handcrafted in Bethlehem, it's a meaningful and striking addition to your sacred space.

Size: 22 cm **Price: € 16.2** UPC: 722047923271

SKU: CR2055B