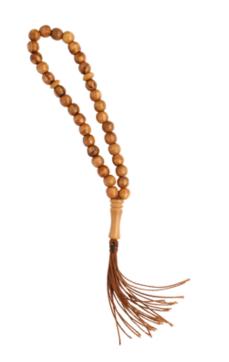

### Olive Wood Prayer Beads Rosaries

These beautifully handcrafted olive wood prayer beads feature 33 smooth, polished round beads connected with durable thread. A meaningful and elegant companion for prayer and meditation.