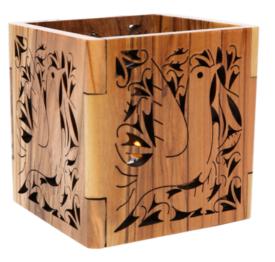

htful gift, these candle holders are a timeless addition to any decor collection.



### Olive Wood Candle Holder\_ Christmas Votive Candleholders

This charming olive wood laser-carved votive candle holder is intricately handcrafted, showcasing natural wood grain and festive design featuring the Nativity story. Made in Bethlehem, it is a warm and meaningful addition to your holiday décor.

Size: 9 cm **Price: € 7.2** UPC: 722047922472





### Olive Wood Candle Holder\_ Stars Votive Candleholders

This beautifully handcrafted olive wood votive candle holder features intricately laser-carved star designs, highlighting the natural elegance of the wood. Made in Bethlehem, it is a meaningful and stylish addition to your home or holiday décor.

Size: 6 cm **Price: € 5.1** UPC: 722047922496





### Olive wood Candle Holder\_ Dove Votive Candleholders

This elegantly handcrafted olive wood votive candle holder features a delicately laser-carved dove on the sides, symbolizing peace. Made in Bethlehem, it is a meaningful and beautiful addition to your home or sacred space.

Size: 6 cm **Price: € 5.1** UPC: 722047922489





### Olive Wood Candle Holder\_ Tea Light Star Shaped Candleholders

This beautifully handcrafted olive wood tea light holder features a star-shaped design, showcasing the natural beauty of the wood. Made in Bethlehem, it is a charming and elegant addition to your home or holiday décor.





Size: 9 cm **Price: € 2.7** UPC: 722047922502



### Olive Wood Candle Holder\_ Tea Light Heart Shaped Candleholders

This beautifully handcrafted olive wood tea light holde