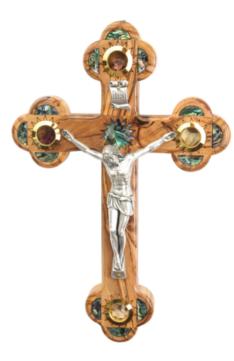

## HAND CARVED CROSSES

These olive wood crosses, crafted in Bethlehem, embody faith, simplicity, and tradition. Available in a range of designs from minimalist to intricately detailed, they are carved to highlight the natural beauty of olive wood. Whether displayed in homes, carried as symbols of devotion, or gifted to loved ones, these crosses offer a meaningful connection to Bethlehem's spiritual heritage and enduring artistry.