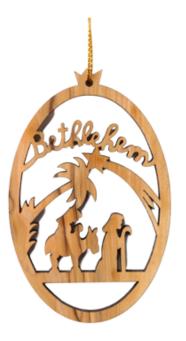

#### Olive Wood Ornament\_Nativity Scene with Star Ornaments

This beautifully crafted olive wood Christmas tree ornament features a detailed Nativity scene adorned with a shining star. A timeless addition to your holiday décor, it symbolizes the hope and light of the Christmas story.