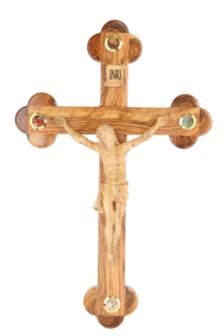

## HAND CARVED CROSSES

These olive wood crosses, crafted in Bethlehem, embody faith, simplicity, and tradition. Available in a range of designs from minimalist to intricately detailed, they are carved to highlight the natural beauty of olive wood. Whether displayed in homes, carried as symbols of devotion, or gifted to loved ones, these crosses offer a meaningful connection to Bethlehem's spiritual heritage and enduring artistry.

# Olive Wood Latin Cross\_Silver Oxide Crucifix with Four Holy Objects Lenses Crosses

This beautifully handcrafted olive wood Latin cross features a silver oxide crucifix and four lenses containing holy objects (olive leaves, incense, flowers and stones from Jerusalem). A meaningful and elegant piece, it's perfect for devotion or as a cherished keepsake.