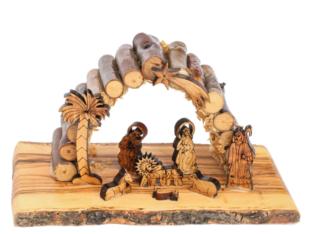

#### Olive Wood Nativity Scene\_ Arch Grotto Nativity Scenes

Handcrafted from premium olive wood by Bethlehem artisans, this multi-log grotto ornament features a beautifully detailed Nativity scene. Its unique design and natural wood grain add a rustic and meaningful touch to your holiday décor.