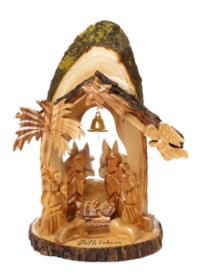

# NATIVITY Scenes

These olive wood nativity sets bring the story of Christmas to life with elegance and meaning. Carefully carved in Bethlehem, each set showcases the natural grain and warmth of olive wood, making every piece unique. From simple, understated designs to detailed, artistic creations, these sets are perfect for seasonal celebrations, adding a spiritual and timeless touch to homes or as heartfelt gifts.

# Olive Wood Nativity Scene\_ Wooden Hut and Silver Oxide Figurines Nativity Scenes

This unique Nativity scene features a handcrafted olive wood hut paired with intricately detailed silver oxide figurines. Created by skilled Bethlehem artisans, it is a stunning and meaningful addition to your holiday décor.