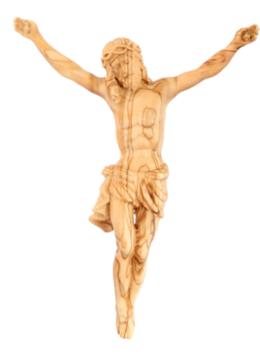

## Olive Wood Crucified Jesus Figure

This beautifully handcrafted olive wood figure depicts Jesus on the cross with intricate details, showcasing the natural beauty of the wood. Made in Bethlehem, it's a meaningful and timeless piece for devotion or display.

Size: 11.5\*8.5 cm **Price: € 10.2** UPC: 722047923257

SKU: CR2000B