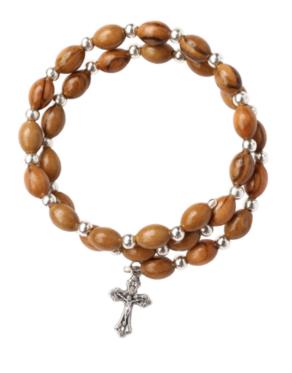

# BRACELETS

These olive wood bracelets from Bethlehem are a beautiful balance of natural warmth and thoughtful design. Crafted with care, the smooth wooden grains. highlight the simplicity and charm of olive wood, while many designs incorporate small crosses for a subtle, spiritual touch. Available in a range of styles, they are meaningful accessories that resonate with elegance and symbolism, making them ideal for everyday wear or gifting.

### Olive Wood Bracelet\_ Oval Rosary Bracelets

This beautifully crafted one-decade rosary is made from authentic olive wood, featuring oval-shaped carved beads and a silver oxide Crusifix for a unique design. Handcrafted with care, it is a meaningful prayer tool and a timeless keepsake, connecting you to the spirit of Bethlehem.