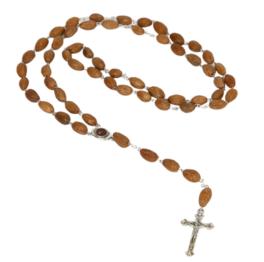

# ROSARIES

Handcrafted in Bethlehem, these rosaries are a beautiful expression of faith and tradition. Whether made from olive wood, with its warm tones and natural grains, mother of pearl, with its soft luminescence, or hematite, with its polished elegance, each rosary is a timeless piece. Perfect for personal devotion or as meaningful gifts, they reflect the quiet grace and spiritual heritage of the Bethlehem.

### Olive Wood Rosary\_ Virgin Mary with Jerusalem Soil Centerpiece Rosaries

This exquisite olive wood rosary features smooth oval beads, a Virgin Mary centerpiece containing Jerusalem soil, and a durable metal chain. A meaningful and elegant tool for prayer and devotion.