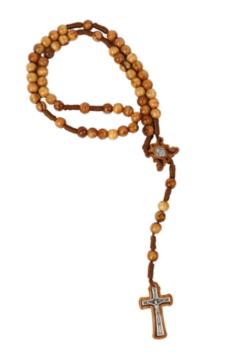

# ROSARIES

Handcrafted in Bethlehem, these rosaries are a beautiful expression of faith and tradition. Whether made from olive wood, with its warm tones and natural grains, mother of pearl, with its soft luminescence, or hematite, with its polished elegance, each rosary is a timeless piece. Perfect for personal devotion or as meaningful gifts, they reflect the quiet grace and spiritual heritage of the Bethlehem.