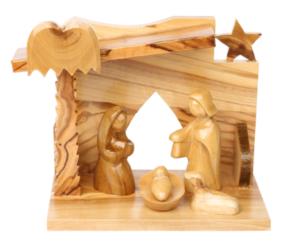

# NATIVITY Scenes

These olive wood nativity sets bring the story of Christmas to life with elegance and meaning. Carefully carved in Bethlehem, each set showcases the natural grain and warmth of olive wood, making every piece unique. From simple, understated designs to detailed, artistic creations, these sets are perfect for seasonal celebrations, adding a spiritual and timeless touch to homes or as heartfelt gifts.

# Olive Wood Nativity Scene\_ Wooden Hut and Silver Oxide Figurines Nativity Scenes

This unique Nativity scene features a handcrafted olive wood hut paired with intricately detailed silver oxide figurines. Created by skilled Bethlehem artisans, it is a stunning and meaningful addition to your holiday décor.