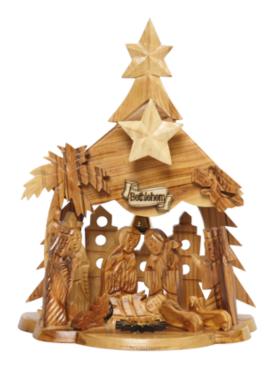

# NATIVITY Scenes

These olive wood nativity sets bring the story of Christmas to life with elegance and meaning. Carefully carved in Bethlehem, each set showcases the natural grain and warmth of olive wood, making every piece unique. From simple, understated designs to detailed, artistic creations, these sets are perfect for seasonal celebrations, adding a spiritual and timeless touch to homes or as heartfelt gifts.

#### Olive Wood Nativity Scene\_ Grotto and Church Nativity Scenes

This exquisite olive wood Nativity scene combines a detailed grotto with a church backdrop, symbolizing faith and tradition. Handcrafted by Bethlehem artisans, it is a meaningful and unique addition to your holiday décor.