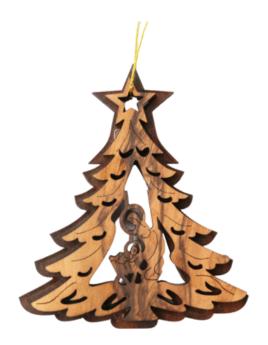

#### Olive Wood Ornament\_ 3D Christmas Tree with Silver Oxide Figurines Ornaments

This beautifully crafted 3D Christmas tree ornament features silver oxide Nativity scene figurines nestled in olive wood. Handcrafted in Bethlehem, it is a unique and meaningful addition to your holiday décor.

Size: 8 cm **Price: € 4.5** UPC: 722047925503