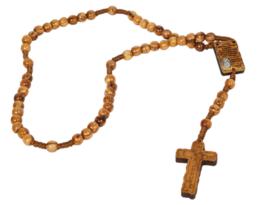

# ROSARIES

Handcrafted in Bethlehem, these rosaries are a beautiful expression of faith and tradition. Whether made from olive wood, with its warm tones and natural grains, mother of pearl, with its soft luminescence, or hematite, with its polished elegance, each rosary is a timeless piece. Perfect for personal devotion or as meaningful gifts, they reflect the quiet grace and spiritual heritage of the Bethlehem.