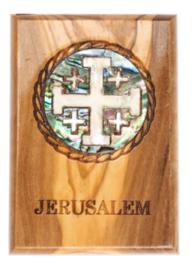

## Olive Wood Cross\_ Jerusalem Cross

This beautifully crafted olive wood Jerusalem cross features a timeless and intricate design. Handcrafted in Bethlehem, it's a meaningful and elegant addition to your space or collection.

Size: 08 cm **Price: € 2.2** UPC: 722047922953

SKU: CR2025B