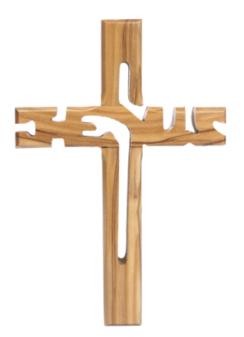

### Olive Wood Cross\_ Jesus Cut Out Wall Item <sub>Crosses</sub>

This beautifully crafted olive wood cross features a detailed cut-out of "Jesus", designed as an elegant wall décor item. Handcrafted in Bethlehem, it's a meaningful and spiritual addition to your home or sacred space.

Size: 12 cm **Price: € 2** UPC: 722047922748