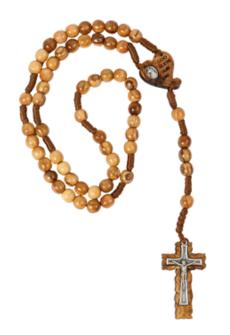

# ROSARIES

Handcrafted in Bethlehem, these rosaries are a beautiful expression of faith and tradition. Whether made from olive wood, with its warm tones and natural grains, mother of pearl, with its soft luminescence, or hematite, with its polished elegance, each rosary is a timeless piece. Perfect for personal devotion or as meaningful gifts, they reflect the quiet grace and spiritual heritage of the Bethlehem.

### Olive Wood Rosary\_ Classic Rosaries

This timeless olive wood rosary features smooth round beads and a traditional wooden cross, providing a classic and meaningful companion for prayer and devotion.