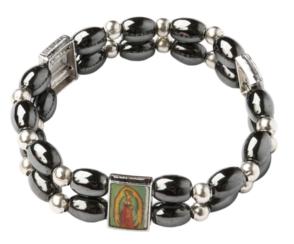

# BRACELETS

These olive wood bracelets from Bethlehem are a beautiful balance of natural warmth and thoughtful design. Crafted with care, the smooth wooden grains. highlight the simplicity and charm of olive wood, while many designs incorporate small crosses for a subtle, spiritual touch. Available in a range of styles, they are meaningful accessories that resonate with elegance and symbolism, making them ideal for everyday wear or gifting.