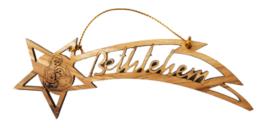

#### Olive Wood Ornament\_ Holy Family in Star of Bethlehem Ornaments

This beautifully designed ornament features the Holy Family nestled within a Star of Bethlehem, intricately carved from olive wood. Handcrafted in Bethlehem, it is a meaningful and elegant addition to your holiday décor.

Size: 7\*6 cm **Price: € 3.6** UPC: 722047925558