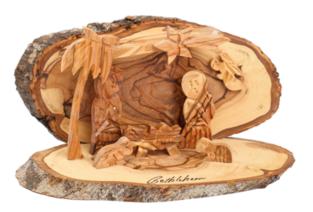

### Olive Wood Nativity Scene\_ Grotto Shelter Nativity Scenes

Crafted from premium olive wood by skilled Bethlehem artisans, this grotto shelter showcases a detailed Nativity scene. Its natural beauty and elegant design bring warmth and meaning to your holiday décor.