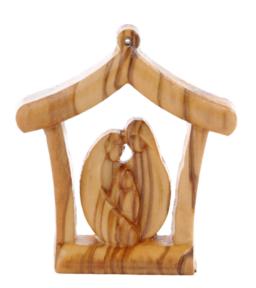

#### Olive Wood Ornament\_ Holy Family in Grotto Frame Ornaments

This beautifully crafted ornament features the Holy Family within an intricately carved grotto frame. Handcrafted from olive wood in Bethlehem, it is a timeless and meaningful addition to your holiday décor.