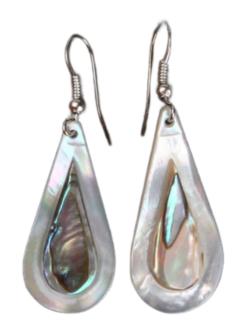

occasion.

## 





These charming and beautifully crafted earrings feature intricately carved olive wood design depicting the Tree of Life. Lightweight and meaningful, they are a stylish accessory that symbolizes growth and connection.







#### Earring\_Sterling Silver Mother of Pearl Circle Earrings

These elegant earrings feature radiant mother-of-pearl circles paired with sterling silver hooks. Combining natural beauty with a refined design, they are perfect for adding a touch of elegance to any outfit.







#### Earring\_ Sterling Silver Mother of Pearl Circle Earrings

These elegant earrings feature radiant Abalone Shell circles paired with sterling silver hooks. Combining natural beauty with a refined design, they are perfect for adding a touch of elegance to any outfit.







#### Earring\_ Sterling Silver Mother of Pearl Teardrop Earrings

These elegant earrings feature a green teardrop-shaped mother-of-pearl design paired with sterling silver hooks. A timeless accessory, they add a touch of sophistication to any outfit.





#### Earring\_ Sterling Silver Mother of Pearl Teardrop Earrings

These elegant earrings feature a white teardrop-shaped mother-of-pearl design paired with sterling silver hooks. A timeless accessory, they add a touch of sophistication to any outfit.







#### Earring\_ Sterling Silver Mother of Pearl Kite Earrings

These stylish earrings feature kite-shaped mother-ofpearl design paired with sterling silver hooks. A perfect blend of elegance and natural beauty, they are ideal for any occasion.







#### Earring\_ Sterling Silver Mot