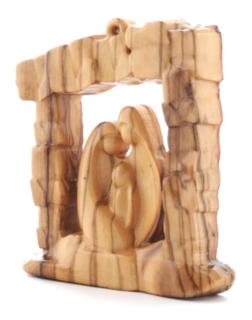

#### Olive Wood Nativity Scene\_ Holy Family in Grotto Shelter Frame Nativity Scenes

This handcrafted olive wood Nativity scene features the Holy Family within a grotto shelter frame, showcasing intricate details and natural beauty. Made by Bethlehem artisans, it is a timeless and meaningful piece for your holiday décor.