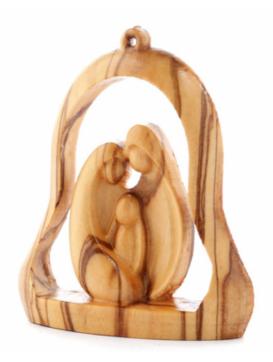

### Olive Wood Ornament\_ Holy Family in Bell Frame Ornaments

This elegant ornament features the Holy Family within a beautifully carved bell-shaped frame. Handcrafted from olive wood in Bethlehem, it is a meaningful and graceful addition to your holiday décor.