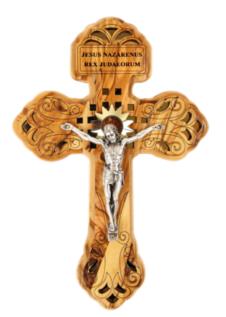

## HAND CARVED CROSSES

These olive wood crosses, crafted in Bethlehem, embody faith, simplicity, and tradition. Available in a range of designs from minimalist to intricately detailed, they are carved to highlight the natural beauty of olive wood. Whether displayed in homes, carried as symbols of devotion, or gifted to loved ones, these crosses offer a meaningful connection to Bethlehem's spiritual heritage and enduring artistry.