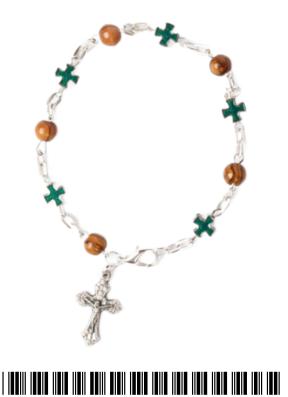

# BRACELETS

These olive wood bracelets from Bethlehem are a beautiful balance of natural warmth and thoughtful design. Crafted with care, the smooth wooden grains. highlight the simplicity and charm of olive wood, while many designs incorporate small crosses for a subtle, spiritual touch. Available in a range of styles, they are meaningful accessories that resonate with elegance and symbolism, making them ideal for everyday wear or gifting.