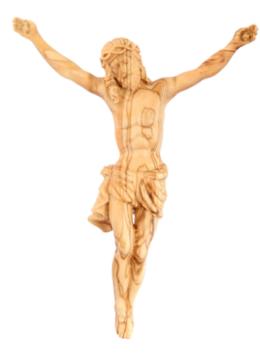

## HAND CARVED CROSSES

These olive wood crosses, crafted in Bethlehem, embody faith, simplicity, and tradition. Available in a range of designs from minimalist to intricately detailed, they are carved to highlight the natural beauty of olive wood. Whether displayed in homes, carried as symbols of devotion, or gifted to loved ones, these crosses offer a meaningful connection to Bethlehem's spiritual heritage and enduring artistry.

## Olive Wood Crucified Jesus Figure

This beautifully handcrafted olive wood figure depicts Jesus on the cross with intricate details, showcasing the natural beauty of the wood. Made in Bethlehem, it's a meaningful and timeless piece for devotion or display.