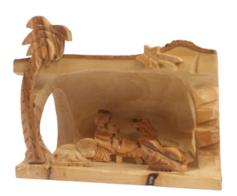

#### Olive Wood Nativity Scene\_ Holy Family in Grotto Shelter Frame Nativity Scenes

This handcrafted olive wood Nativity scene features the Holy Family within a grotto shelter frame, showcasing intricate details and natural beauty. Made by Bethlehem artisans, it is a timeless and meaningful piece for your holiday décor.