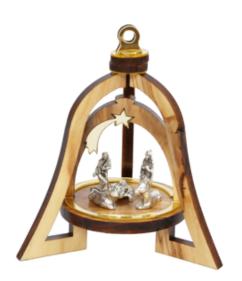

#### Olive Wood Nativity Scene\_ Holy Family in Bell Frame Nativity Scenes

This exquisite olive wood Nativity scene features the Holy Family enclosed within a beautifully carved bellshaped frame. Handcrafted by Bethlehem artisans, it is a meaningful and elegant addition to your holiday décor.

# 

Size: 10\*9 cm **Price: € 9** UPC: 722047924988

Olive Wood Nativity Scene\_ Holy Family in Christmas Tree Frame Nativity Scenes

This beautifully crafted olive wood Nativity scene features the Holy Family within a carved Christmas tree frame. Handcrafted by Bethlehem artisans, it is a meaningful and festive addition to your holiday décor.

# 

Size: 11\*9 cm **Price: € 9** UPC: 722047925008