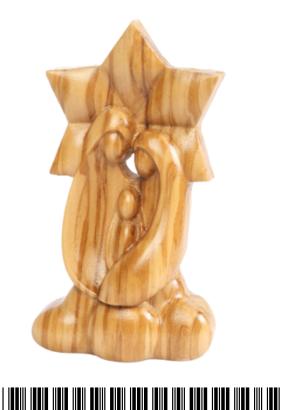

#### Olive Wood Ornament\_ Holy Family in Star of Bethlehem Ornaments

This beautifully designed ornament features the Holy Family nestled within a Star of Bethlehem, intricately carved from olive wood. Handcrafted in Bethlehem, it is a meaningful and elegant addition to your holiday décor.

Size: 7\*6 cm **Price: € 3.6** UPC: 722047925558