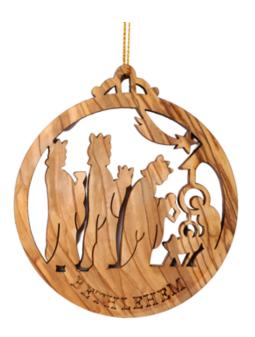

### Olive Wood Ornament\_ Double Layered Bell with Three Wise Men Ornaments

This beautifully handcrafted olive wood ornament depicts the Three Wise Men following the Star of Bethlehem on their journey to Jesus. A symbolic and elegant addition to your Christmas décor, it celebrates the spirit of faith and devotion.

### Olive Wood Ornament\_ Double Layered Star with Three Wise Men Ornaments

This exquisite double-layered star ornament features the Three Wise Men intricately carved from olive wood. Handcrafted in Bethlehem, it is a meaningful and elegant addition to your holiday décor.