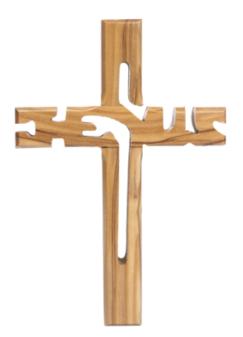

### Olive Wood Cross\_ Jesus Cut Out Wall Item <sub>Crosses</sub>

This beautifully crafted olive wood cross features a detailed cut-out of "Jesus", designed as an elegant wall décor item. Handcrafted in Bethlehem, it's a meaningful and spiritual addition to your home or sacred space.

Size: 12 cm **Price: € 2** UPC: 722047922748