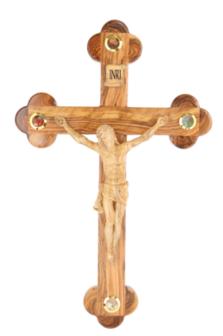

## HAND CARVED CROSSES

These olive wood crosses, crafted in Bethlehem, embody faith, simplicity, and tradition. Available in a range of designs from minimalist to intricately detailed, they are carved to highlight the natural beauty of olive wood. Whether displayed in homes, carried as symbols of devotion, or gifted to loved ones, these crosses offer a meaningful connection to Bethlehem's spiritual heritage and enduring artistry.

# Olive Wood Latin Cross\_Silver Oxide Crucifix with Four Holy Objects Lenses Crosses

This beautifully handcrafted olive wood Latin cross features a silver oxide crucifix and four lenses containing holy objects (olive leaves, incense, flowers and stones from Jerusalem). A meaningful and elegant piece, it's perfect for devotion or as a cherished keepsake.