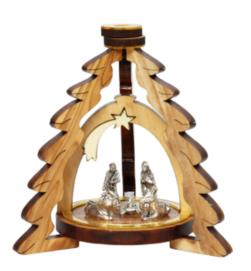

# 

Size: 10\*9 cm **Price: € 9** UPC: 722047924988

Olive Wood Nativity Scene\_ Holy Family in Christmas Tree Frame Nativity Scenes

This beautifully crafted olive wood Nativity scene features the Holy Family within a carved Christmas tree frame. Handcrafted by Bethlehem artisans, it is a meaningful and festive addition to your holiday décor.

# 

Size: 11\*9 cm **Price: € 9** UPC: 722047925008