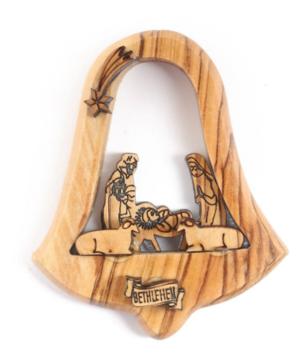

#### Olive Wood Ornament\_ Nativity Scene in Bell Ornaments

This beautifully crafted ornament features a detailed Nativity scene enclosed within a bell design, intricately carved from olive wood. Handcrafted in Bethlehem, it is a meaningful and elegant addition to your holiday décor.

Size: 9.5\*8 cm **Price: € 2.3** UPC: 722047926777