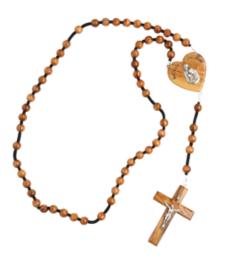

# ROSARIES

Handcrafted in Bethlehem, these rosaries are a beautiful expression of faith and tradition. Whether made from olive wood, with its warm tones and natural grains, mother of pearl, with its soft luminescence, or hematite, with its polished elegance, each rosary is a timeless piece. Perfect for personal devotion or as meaningful gifts, they reflect the quiet grace and spiritual heritage of the Bethlehem.

### Olive Wood Rosary\_ Wall Rosary with Holy Family Centerpiece Rosaries

This beautifully handcrafted olive wood wall rosary features a silver oxide Holy Family centerpiece set in an olive wood heart, adorned with the phrase "God Bless Our Home." Strung on durable thread and finished with a sturdy wooden cross, it is a meaningful and elegant addition to your sacred space.