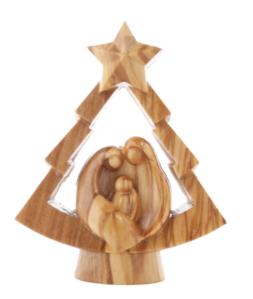

### Olive Wood Ornament\_Christmas Tree with Nativity Scene Ornaments

This beautifully crafted Christmas tree ornament features a detailed Nativity scene, intricately carved from olive wood. Handcrafted in Bethlehem, it is a meaningful and timeless addition to your holiday décor.