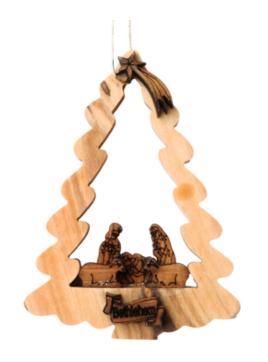

### Olive Wood Ornament\_Christmas Tree with Nativity Scene Ornaments

This beautifully crafted Christmas tree ornament features a detailed Nativity scene, intricately carved from olive wood. Handcrafted in Bethlehem, it is a meaningful and timeless addition to your holiday décor.

#### Olive Wood Ornament\_ Nativity Scene in Christmas Tree Ornaments

This beautifully crafted ornament features a detailed Nativity scene nestled within a Christmas tree, intricately carved from olive wood. Handcrafted in Bethlehem, it is a meaningful and festive addition to your holiday décor.

Size: 10\*7 cm **Price: € 2.3** UPC: 722047926739