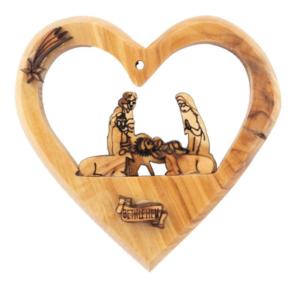

#### Olive Wood Ornament\_ Nativity Scene in Heart Ornaments

This beautifully crafted ornament features a detailed Nativity scene enclosed within a heart, intricately carved from olive wood. Handcrafted in Bethlehem, it is a meaningful and elegant addition to your holiday décor.

### 

Size: 8\*8 cm **Price: € 2.3** UPC: 722047926753