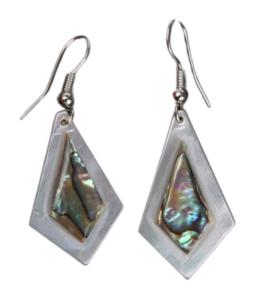

t.







#### Earring\_ Sterling Silver Mother of Pearl Circle Earrings

These elegant earrings feature radiant Abalone Shell circles paired with sterling silver hooks. Combining natural beauty with a refined design, they are perfect for adding a touch of elegance to any outfit.







#### Earring\_ Sterling Silver Mother of Pearl Teardrop Earrings

These elegant earrings feature a green teardrop-shaped mother-of-pearl design paired with sterling silver hooks. A timeless accessory, they add a touch of sophistication to any outfit.





#### Earring\_ Sterling Silver Mother of Pearl Teardrop Earrings

These elegant earrings feature a white teardrop-shaped mother-of-pearl design paired with sterling silver hooks. A timeless accessory, they add a touch of sophistication to any outfit.







#### Earring\_ Sterling Silver Mother of Pearl Kite Earrings

These stylish earrings feature kite-shaped mother-ofpearl design paired with sterling silver hooks. A perfect blend of elegance and natural beauty, they are ideal for any occasion.







#### Earring\_ Sterling Silver Mother of Pearl Triangle Earrings

These modern earrings feature triangle-shaped motherof-pearl design paired with sterling silver hooks. A sleek and stylish accessory, they add a contemporary touch to any outfit.







#### Earring\_ Sterling Silver Mother of Pearl Leaf Earrings

These graceful earrings feature leaf-shaped mother-ofpearl design paired with sterling silver hooks. Combining natural beauty with elegant design, they are a perfect accessory for any occasion.





#### Earring\_ Sterling Silver Moth