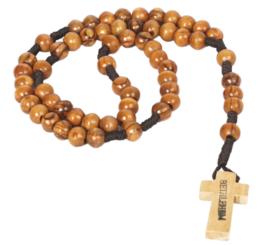

# ROSARIES

Handcrafted in Bethlehem, these rosaries are a beautiful expression of faith and tradition. Whether made from olive wood, with its warm tones and natural grains, mother of pearl, with its soft luminescence, or hematite, with its polished elegance, each rosary is a timeless piece. Perfect for personal devotion or as meaningful gifts, they reflect the quiet grace and spiritual heritage of the Bethlehem.