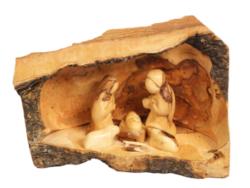

#### Olive Wood Nativity Scene\_ Carved Oval Grotto Nativity Scenes

This unique Nativity scene is carved from natural olive wood bark by skilled Bethlehem artisans, showcasing intricate details and rustic charm. Its organic design and natural beauty make it a meaningful addition to your holiday décor.

#### Olive Wood Nativity Scene\_ Carved Grotto Nativity Scenes

Handcrafted from natural olive wood bark by Bethlehem artisans, this grotto showcases a detailed Nativity scene with rustic charm. Its unique design and natural elegance bring warmth and meaning to your holiday décor.