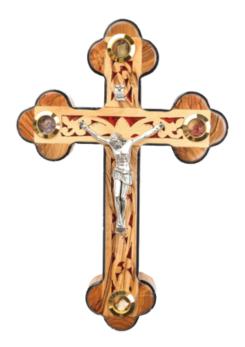

# Olive Wood Roman Cross\_ Perforated and red fitted with Crucifix and Four Holy Objects Lenses Crosses

This intricately designed olive wood Roman cross features a perforated structure with a vibrant red fitting, a detailed silver oxide crucifix, and four lenses containing holy objects (olive leaves, incense, flowers and stones from Jerusalem). Handcrafted in Bethlehem, it's a meaningful and striking addition to your sacred space.

Size: 22 cm **Price: € 16.2** UPC: 722047923271

SKU: CR2055B