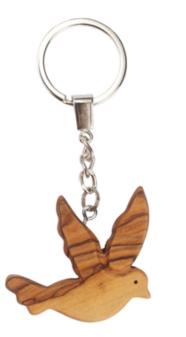

meaningful and stylish accessory for everyday use.







#### Olive Wood Keychain\_ Seal with Ball Keychains

This intricately crafted olive wood keychain features a seal playfully balancing a ball. Lightweight and durable, it is a charming and unique accessory for everyday use.









This delightful olive wood keychain features a boat, expertly carved with fine details. Lightweight and durable, it is a fun and unique accessory for daily use.







This beautifully handcrafted olive wood keychain features a finely carved dolphin design. Lightweight and durable, it is a charming and unique accessory for everyday use.







This charming olive wood keychain features a finely carved penguin design. Lightweight and durable, it is a unique and delightful accessory for everyday use.







#### Olive Wood Keychain\_ Dove Keychains

This beautifully crafted olive wood keychain features a delicately carved dove design, symbolizing peace and hope. Lightweight and durable, it is a meaningful accessory for daily use.





This beautifully handcrafted olive wood keychain features a delicately carved heart design. Lightweight and durable, it is a charming and meaningful accessory for everyday use or a thoughtful gift.







#### Olive Wood Keychain\_ Round Angel Keychains

This elegant olive wood keychain features a round design encircling a delicately carved angel. Lightweight and durable, it is a meaningful and charming accessory for everyday use.







#### Olive Wood Keychain\_ Angel Keychains

This beautifully handcrafted olive wood keychain features a delicately carved an