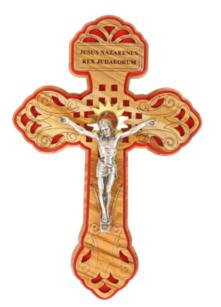

## HAND CARVED CROSSES

These olive wood crosses, crafted in Bethlehem, embody faith, simplicity, and tradition. Available in a range of designs from minimalist to intricately detailed, they are carved to highlight the natural beauty of olive wood. Whether displayed in homes, carried as symbols of devotion, or gifted to loved ones, these crosses offer a meaningful connection to Bethlehem's spiritual heritage and enduring artistry.