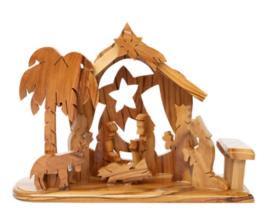

# NATIVITY Scenes

These olive wood nativity sets bring the story of Christmas to life with elegance and meaning. Carefully carved in Bethlehem, each set showcases the natural grain and warmth of olive wood, making every piece unique. From simple, understated designs to detailed, artistic creations, these sets are perfect for seasonal celebrations, adding a spiritual and timeless touch to homes or as heartfelt gifts.

# Olive Wood Nativity Scene\_ Grotto and Star of Bethlehem Background Nativity Scenes

This beautifully handcrafted olive wood Nativity scene features a grotto with the Star of Bethlehem as a stunning backdrop. Made by skilled Bethlehem artisans, it is a meaningful and elegant addition to your holiday décor.

# Olive Wood Nativity Scene\_ Grotto and Star of Bethlehem Background Nativity Scenes

Handcrafted from premium olive wood by Bethlehem artisans, this Nativity scene features a grotto with the Star of Bethlehem as a radiant backdrop. It also includes a holy object. Its elegant design adds a meaningful touch to your holiday décor.