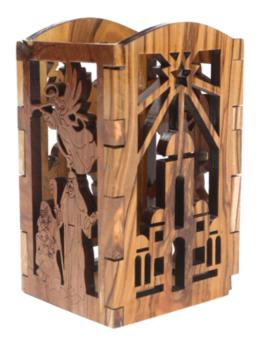

ylish and meaningful keepsake, it's perfect for adding a touch of elegance to any space.







### Olive Wood Magnet\_ ''Bethlehem'' with Mother of Pearl Star of Bethlehem Magnets

This elegantly crafted olive wood magnet features the word "Bethlehem" paired with a radiant mother-ofpearl star. A meaningful keepsake and charming addition to your décor.





# CANDLE Holders



Carved with precision, these olive wood candle holders from Bethlehem bring a touch of natural beauty and warmth to any setting. The unique grain and tones of the wood create a sense of authenticity, while the variety of shapes and sizes ensures there's a piece for every space. Whether for creating an ambient glow at home or as a thoughtful gift, these candle holders are a timeless addition to any decor collection.



### Olive Wood Candle Holder\_ Christmas Votive Candleholders

This charming olive wood laser-carved votive candle holder is intricately handcrafted, showcasing natural wood grain and festive design featuring the Nativity story. Made in Bethlehem, it is a warm and meaningful addition to your holiday décor.

Size: 9 cm **Price: € 7.2** UPC: 722047922472





### Olive Wood Candle Holder\_ Stars Votive Candleholders

This beautifully handcrafted olive wood votive candle holder features intricately laser-carved star designs, highlighting the natural elegance of the wood. Made in Bethlehem, it is a meaningful and stylish addition to your home or holiday décor.

Size: 6 cm **Price: € 5.1** UPC: 722047922496





### Olive wood Candle Holder\_ Dove Votive Candleholders

This elegantly handcraf