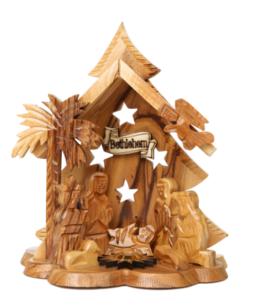

# NATIVITY Scenes

These olive wood nativity sets bring the story of Christmas to life with elegance and meaning. Carefully carved in Bethlehem, each set showcases the natural grain and warmth of olive wood, making every piece unique. From simple, understated designs to detailed, artistic creations, these sets are perfect for seasonal celebrations, adding a spiritual and timeless touch to homes or as heartfelt gifts.

# Olive Wood Nativity Scene\_ Holy Family in Star of Bethlehem Nativity Scenes

This beautifully handcrafted olive wood Nativity scene features the Holy Family set within a stunning Star of Bethlehem design. Made by skilled Bethlehem artisans, it is a meaningful and elegant addition to your holiday décor.