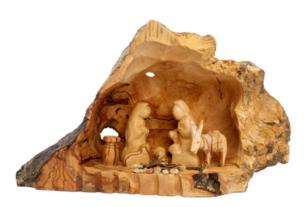

#### Olive Wood Nartivity Scene\_ Grotto with Two Donkeys Nativity Scenes

This beautifully crafted olive wood nativity scene features a grotto with two donkeys, carved into natural bark. Enhanced by an iron bell, it combines rustic charm with timeless artistry, making it a meaningful addition to your holiday décor.