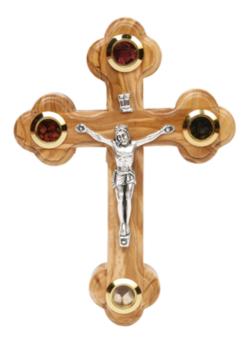

## HAND CARVED CROSSES

These olive wood crosses, crafted in Bethlehem, embody faith, simplicity, and tradition. Available in a range of designs from minimalist to intricately detailed, they are carved to highlight the natural beauty of olive wood. Whether displayed in homes, carried as symbols of devotion, or gifted to loved ones, these crosses offer a meaningful connection to Bethlehem's spiritual heritage and enduring artistry.

# Olive Wood Latin Cross\_Silver Oxide Crucifix with Four Holy Objects Lenses Crosses

This beautifully handcrafted olive wood Latin cross features a silver oxide crucifix and four lenses containing holy objects (olive leaves, incense, flowers and stones from Jerusalem). A meaningful and elegant piece, it's perfect for devotion or as a cherished keepsake.