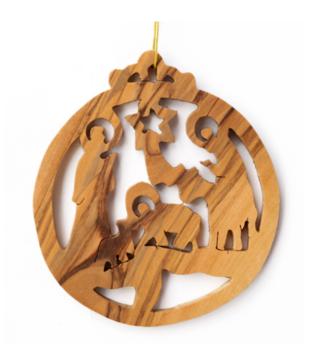

### Olive Wood Ornament\_Christmas Tree with Nativity Scene Ornaments

This beautifully crafted Christmas tree ornament features a detailed Nativity scene, intricately carved from olive wood. Handcrafted in Bethlehem, it is a meaningful and timeless addition to your holiday décor.

#### Olive Wood Ornament\_ Nativity Scene in Christmas Tree Ornaments

This beautifully crafted ornament features a detailed Nativity scene nestled within a Christmas tree, intricately carved from olive wood. Handcrafted in Bethlehem, it is a meaningful and festive addition to your holiday décor.