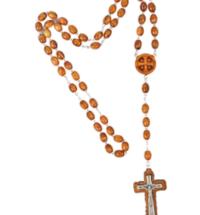

# ROSARIES

Handcrafted in Bethlehem, these rosaries are a beautiful expression of faith and tradition. Whether made from olive wood, with its warm tones and natural grains, mother of pearl, with its soft luminescence, or hematite, with its polished elegance, each rosary is a timeless piece. Perfect for personal devotion or as meaningful gifts, they reflect the quiet grace and spiritual heritage of the Bethlehem.

### Olive Wood Rosary\_ Jerusalem Cross Centerpiece Rosaries

This finely crafted olive wood rosary features smooth round beads, a Jerusalem Cross centerpiece, a hollowed wood cross with a silver oxide inlay and a durable thread. A meaningful and elegant accessory for prayer and devotion.