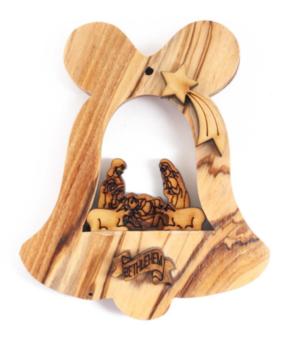

### Olive Wood Ornament\_ Holy Family in Bell Frame Ornaments

This elegant ornament features the Holy Family within a beautifully carved bell-shaped frame. Handcrafted from olive wood in Bethlehem, it is a meaningful and graceful addition to your holiday décor.

Size: 7.5\*6 cm **Price: € 3.6** UPC: 722047925541