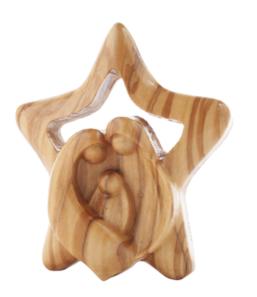

#### Olive Wood Ornament\_ Star of Bethlehem with Nativity Scene Ornaments

This beautifully crafted Star of Bethlehem ornament features a detailed Nativity scene at its center, intricately carved from olive wood. Handcrafted in Bethlehem, it is a meaningful and elegant addition to your holiday décor.