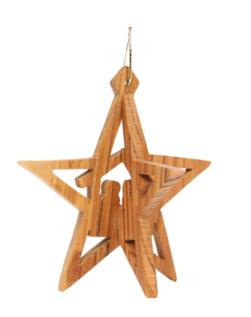

#### Olive Wood Ornament\_ Holy Family in Star of Bethlehem Ornaments

This beautifully designed ornament features the Holy Family nestled within a Star of Bethlehem, intricately carved from olive wood. Handcrafted in Bethlehem, it is a meaningful and elegant addition to your holiday décor.

Size: 7\*6 cm **Price: € 3.6** UPC: 722047925558