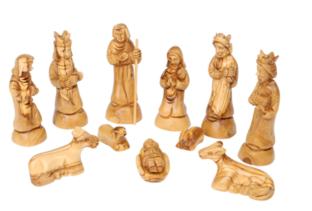

# NATIVITY Scenes

These olive wood nativity sets bring the story of Christmas to life with elegance and meaning. Carefully carved in Bethlehem, each set showcases the natural grain and warmth of olive wood, making every piece unique. From simple, understated designs to detailed, artistic creations, these sets are perfect for seasonal celebrations, adding a spiritual and timeless touch to homes or as heartfelt gifts.

## Olive Wood Nativity Scene\_ Detailed Nativity Figurines Nativity Scenes

This handcrafted set of olive wood Nativity figurines captures the essence of the Holy Family with fine details and natural elegance. Made by skilled Bethlehem artisans, it's a timeless addition to your holiday décor.