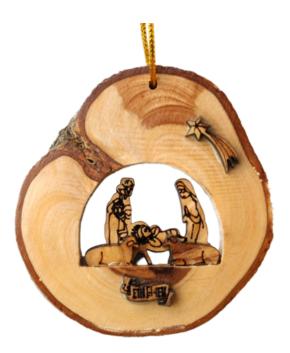

#### Olive Wood Ornament\_ Natural Nativity Scene Ornaments

This unique ornament features a detailed Nativity scene set within a natural bark circle, showcasing the rustic beauty of olive wood. Handcrafted in Bethlehem, it is a meaningful and charming addition to your holiday décor.

#### Olive Wood Ornament\_ Natural Nativity Scene Ornaments

This unique ornament features a detailed Nativity scene carved into natural olive wood bark. Handcrafted in Bethlehem, it is a rustic and meaningful addition to your holiday décor.