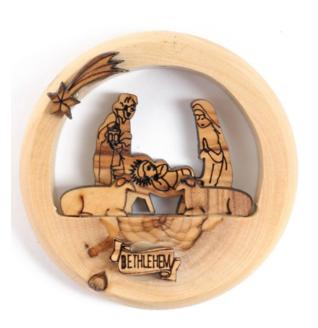

#### Olive Wood Ornament\_ Nativity Scene in Cirlce Ornaments

This beautifully crafted ornament features a detailed Nativity scene enclosed in a circular frame, intricately hand carved from olive wood. Handcrafted in Bethlehem, it is a meaningful and elegant addition to your holiday décor.