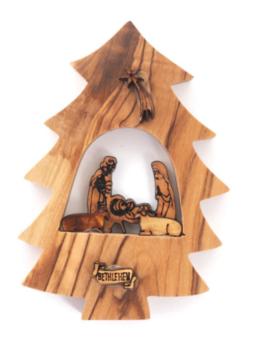

# Olive Wood Ornament\_ Holy Family in Christmas Tree

This beautifully crafted ornament features the Holy Family nestled within a carved Christmas tree. Handcrafted from olive wood in Bethlehem, it is a meaningful and elegant addition to your holiday décor.

Size: 8\*6.5 cm **Price: € 3.6** UPC: 722047925589