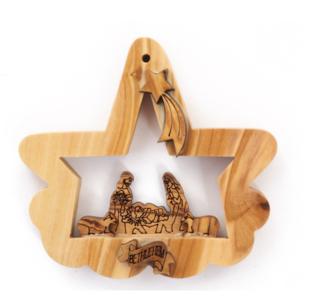

#### Olive Wood Ornament\_ Holy Family in Star Ornaments

This beautifully crafted ornament features the Holy Family nestled within a star, intricately carved from olive wood. Handcrafted in Bethlehem, it is a meaningful and elegant addition to your holiday décor.