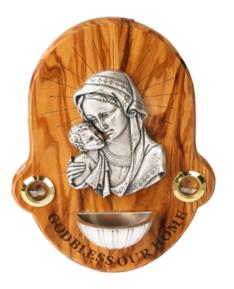

This beautifully crafted olive wood plaque ornament features the heartfelt message "God Bless Our Home," making it a meaningful addition to your décor. Perfect for spreading blessings and warmth during the holiday season and beyond.