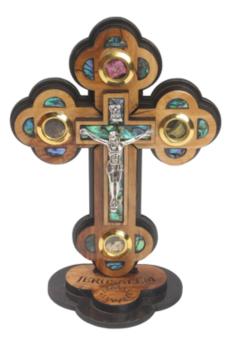

# Olive Wood Jerusalem Cross\_ Silver Oxide Crucifix on Stand Crosses

This beautifully crafted olive wood Jerusalem Cross features a detailed silver oxide crucifix, elegantly displayed on a sturdy stand. Handcrafted in Bethlehem, it's a meaningful and timeless addition to your sacred space.