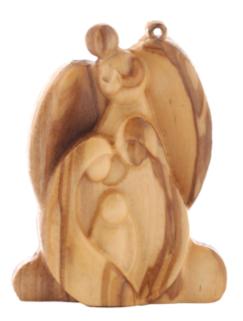

#### Olive Wood Ornament\_ Holy Family in Star Ornaments

This beautifully crafted ornament features the Holy Family nestled within a star, intricately carved from olive wood. Handcrafted in Bethlehem, it is a meaningful and elegant addition to your holiday décor.