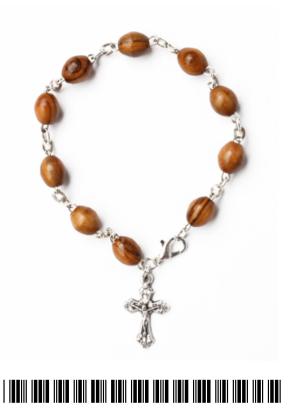

# BRACELETS

These olive wood bracelets from Bethlehem are a beautiful balance of natural warmth and thoughtful design. Crafted with care, the smooth wooden grains. highlight the simplicity and charm of olive wood, while many designs incorporate small crosses for a subtle, spiritual touch. Available in a range of styles, they are meaningful accessories that resonate with elegance and symbolism, making them ideal for everyday wear or gifting.

### Olive Wood Bracelet\_ Oval Rosary Bracelets

This beautifully crafted one-decade rosary is made from authentic olive wood, featuring oval-shaped carved beads and a silver oxide Crusifix for a unique design. Handcrafted with care, it is a meaningful prayer tool and a timeless keepsake, connecting you to the spirit of Bethlehem.