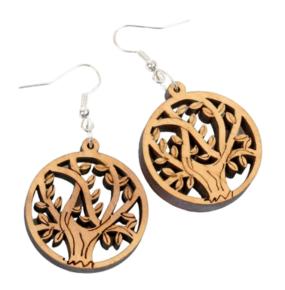

with a unique design. Lightweight and meaningful, they make a stylish and spiritual accessory.







# Earring\_ Olive Wood Leaf

These elegant earrings feature delicately carved olive wood leaf design, showcasing the natural beauty of the wood. Lightweight and stylish, they are a perfect accessory for any occasion.





# Earring\_ Olive Wood Teardrop with Nativity Scene

These exquisite earrings feature teardrop-shaped olive wood design intricately carved with a Nativity scene. Lightweight and meaningful, they are a unique and elegant accessory for any occasion.

## 





These charming and beautifully crafted earrings feature intricately carved olive wood design depicting the Tree of Life. Lightweight and meaningful, they are a stylish accessory that symbolizes growth and connection.







#### Earring\_Sterling Silver Mother of Pearl Circle Earrings

These elegant earrings feature radiant mother-of-pearl circles paired with sterling silver hooks. Combining natural beauty with a refined design, they are perfect for adding a touch of elegance to any outfit.







#### Earring\_ Sterling Silver Mother of Pearl Circle Earrings

These elegant earrings feature radiant Abalone Shell circles paired with sterling silver hooks. Combining natural beauty with a refined design, they are perfect for adding a touch of elegance to any outfit.







#### Earring\_ Sterling Silver Mother of Pearl Teardrop Earrings

These elegant earrings feature a green teardrop-shaped mother-of-pearl design paired with sterling silver hooks. A timeless accessory, they add a touch of sophistication t