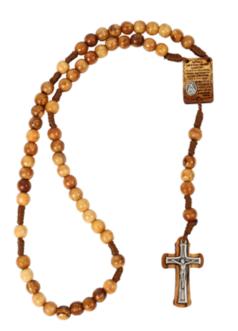

# ROSARIES

Handcrafted in Bethlehem, these rosaries are a beautiful expression of faith and tradition. Whether made from olive wood, with its warm tones and natural grains, mother of pearl, with its soft luminescence, or hematite, with its polished elegance, each rosary is a timeless piece. Perfect for personal devotion or as meaningful gifts, they reflect the quiet grace and spiritual heritage of the Bethlehem.