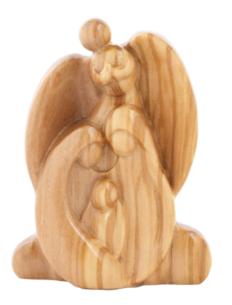

#### Olive Wood Ornament\_ Holy Family with Angel Ornaments

This exquisite ornament features the Holy Family with a gracefully carved angel, all crafted from olive wood. Handcrafted in Bethlehem, it is a meaningful and elegant addition to your holiday décor.

Size: 7\*5 cm Price: € 3.6 UPC: 722047925527