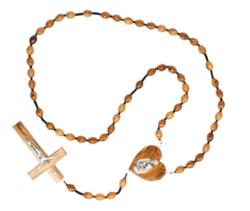

# ROSARIES

Handcrafted in Bethlehem, these rosaries are a beautiful expression of faith and tradition. Whether made from olive wood, with its warm tones and natural grains, mother of pearl, with its soft luminescence, or hematite, with its polished elegance, each rosary is a timeless piece. Perfect for personal devotion or as meaningful gifts, they reflect the quiet grace and spiritual heritage of the Bethlehem.

### Olive Wood Rosary\_ Wall Rosary with Holy Family Centerpiece Rosaries

This beautifully handcrafted olive wood wall rosary features a silver oxide Holy Family centerpiece set in an olive wood heart, adorned with the phrase "God Bless Our Home." Strung on durable thread and finished with a sturdy wooden cross, it is a meaningful and elegant addition to your sacred space.