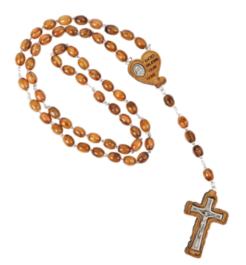

# ROSARIES

Handcrafted in Bethlehem, these rosaries are a beautiful expression of faith and tradition. Whether made from olive wood, with its warm tones and natural grains, mother of pearl, with its soft luminescence, or hematite, with its polished elegance, each rosary is a timeless piece. Perfect for personal devotion or as meaningful gifts, they reflect the quiet grace and spiritual heritage of the Bethlehem.

### Olive Wood Rosary\_ Heart Centerpiece with ''God Bless Our Home'' <sub>Rosaries</sub>

This finely crafted olive wood rosary features smooth oval beads, a heart-shaped centerpiece engraved with "God Bless Our Home," a hollowed wood cross with a silver oxide inlay and a durable metal chain. A meaningful and elegant accessory for prayer and devotion.