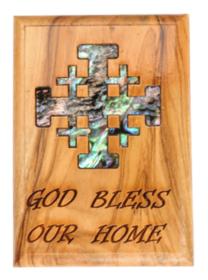

## Olive Wood Cross\_ Jerusalem Cross

This beautifully crafted olive wood Jerusalem cross features a timeless and intricate design. Handcrafted in Bethlehem, it's a meaningful and elegant addition to your space or collection.

# Olive Wood Cross\_ Jerusalem Cross with "God Bless Our Home"

This beautifully crafted olive wood Jerusalem cross features the heartfelt engraving "God Bless Our Home" and the face of Jesus in its center. Handcrafted in Bethlehem, it's a meaningful and elegant addition to your home décor or a thoughtful gift.