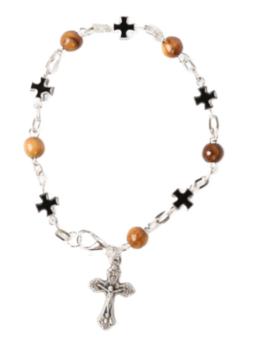

# BRACELETS

These olive wood bracelets from Bethlehem are a beautiful balance of natural warmth and thoughtful design. Crafted with care, the smooth wooden grains. highlight the simplicity and charm of olive wood, while many designs incorporate small crosses for a subtle, spiritual touch. Available in a range of styles, they are meaningful accessories that resonate with elegance and symbolism, making them ideal for everyday wear or gifting.