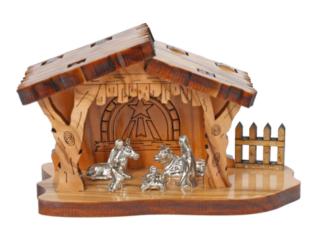

# Olive Wood Nativity Scene\_ Wooden Hut and Silver Oxide Figurines Nativity Scenes

This unique Nativity scene features a handcrafted olive wood hut paired with intricately detailed silver oxide figurines. Created by skilled Bethlehem artisans, it is a stunning and meaningful addition to your holiday décor.