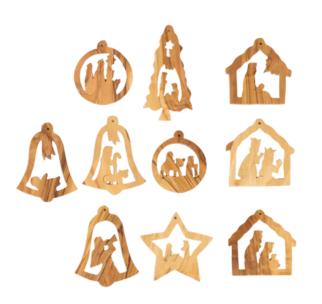

#### Olive Wood Ornament\_ Set of 10 Diverse Ornaments\_ Large Ornaments

This set includes 10 beautifully handcrafted olive wood ornaments featuring Christmas story figures carved in various shapes, including bells, stars, grottos, and circles. Made by skilled Bethlehem artisans, it is a meaningful and versatile addition to your holiday décor.

#### Size: 7 cm Price: € 5.4 UPC: 722047925374