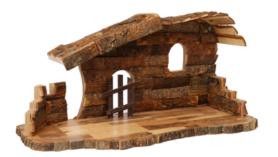

# NATIVITY Scenes

These olive wood nativity sets bring the story of Christmas to life with elegance and meaning. Carefully carved in Bethlehem, each set showcases the natural grain and warmth of olive wood, making every piece unique. From simple, understated designs to detailed, artistic creations, these sets are perfect for seasonal celebrations, adding a spiritual and timeless touch to homes or as heartfelt gifts.

### Olive Wood Nativity Scene\_ Gated Stable Only Nativity Scenes

This beautifully handcrafted olive wood stable is a perfect foundation for creating your Nativity scene. Made from olive tree bark by skilled Bethlehem artisans, its natural wood grain and elegant design add a timeless touch to your holiday décor.