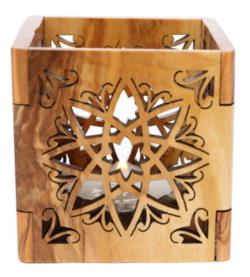

# CANDLE Holders



Carved with precision, these olive wood candle holders from Bethlehem bring a touch of natural beauty and warmth to any setting. The unique grain and tones of the wood create a sense of authenticity, while the variety of shapes and sizes ensures there's a piece for every space. Whether for creating an ambient glow at home or as a thoughtful gift, these candle holders are a timeless addition to any decor collection.



### Olive Wood Candle Holder\_ Christmas Votive Candleholders

This charming olive wood laser-carved votive candle holder is intricately handcrafted, showcasing natural wood grain and festive design featuring the Nativity story. Made in Bethlehem, it is a warm and meaningful addition to your holiday décor.

Size: 9 cm **Price: € 7.2** UPC: 722047922472





### Olive Wood Candle Holder\_ Stars Votive Candleholders

This beautifully handcrafted olive wood votive candle holder features intricately laser-carved star designs, highlighting the natural elegance of the wood. Made in Bethlehem, it is a meaningful and stylish addition to your home or holiday décor.

Size: 6 cm **Price: € 5.1** UPC: 722047922496





### Olive wood Candle Holder\_ Dove Votive Candleholders

This elegantly handcrafted olive wood votive candle holder features a delicately laser-carved dove on the sides, symbolizing peace. Made in Bethlehem, it is a meaningful and beautiful addition to your home or sacred space.

Size: 6 cm **Price: € 5.1** UPC: 722047922489





### Olive Wood Candle Holder\_ Tea Light Star Shaped Candleholders

This beautifully handcrafted olive wood