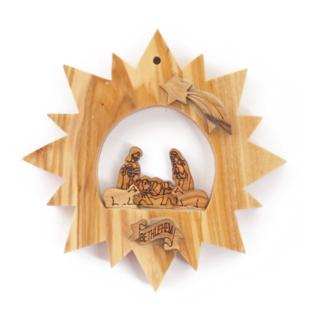

#### Olive Wood Ornament\_ Holy Family in Star of Bethlehem Ornaments

This beautifully designed ornament features the Holy Family nestled within a Star of Bethlehem, intricately carved from olive wood. Handcrafted in Bethlehem, it is a meaningful and elegant addition to your holiday décor.

Size: 7\*6 cm **Price: € 3.6** UPC: 722047925558