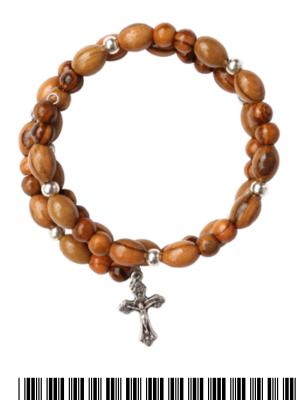

# BRACELETS

These olive wood bracelets from Bethlehem are a beautiful balance of natural warmth and thoughtful design. Crafted with care, the smooth wooden grains. highlight the simplicity and charm of olive wood, while many designs incorporate small crosses for a subtle, spiritual touch. Available in a range of styles, they are meaningful accessories that resonate with elegance and symbolism, making them ideal for everyday wear or gifting.

### Olive Wood Bracelet\_ Oval Rosary Bracelets

This beautifully crafted one-decade rosary is made from authentic olive wood, featuring oval-shaped carved beads and a silver oxide Crusifix for a unique design. Handcrafted with care, it is a meaningful prayer tool and a timeless keepsake, connecting you to the spirit of Bethlehem.