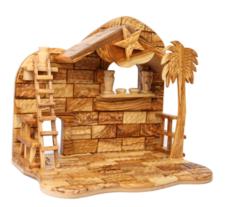

# NATIVITY Scenes

These olive wood nativity sets bring the story of Christmas to life with elegance and meaning. Carefully carved in Bethlehem, each set showcases the natural grain and warmth of olive wood, making every piece unique. From simple, understated designs to detailed, artistic creations, these sets are perfect for seasonal celebrations, adding a spiritual and timeless touch to homes or as heartfelt gifts.

## Olive Wood Nativity Scene\_ Puzzle Stable Only Nativity Scenes

This beautifully handcrafted olive wood puzzle stable is a perfect foundation for creating your Nativity scene. Made by skilled Bethlehem artisans, its natural wood grain and elegant design add a timeless touch to your holiday décor.