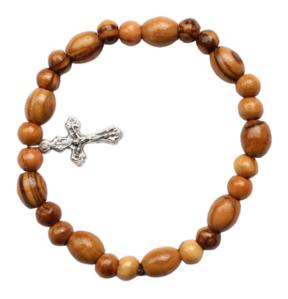

# BRACELETS

These olive wood bracelets from Bethlehem are a beautiful balance of natural warmth and thoughtful design. Crafted with care, the smooth wooden grains. highlight the simplicity and charm of olive wood, while many designs incorporate small crosses for a subtle, spiritual touch. Available in a range of styles, they are meaningful accessories that resonate with elegance and symbolism, making them ideal for everyday wear or gifting.

### Olive Wood Bracelet\_ Oval Rosary Bracelets

This beautifully crafted one-decade rosary is made from authentic olive wood, featuring oval-shaped carved beads and a silver oxide Crusifix for a unique design. Handcrafted with care, it is a meaningful prayer tool and a timeless keepsake, connecting you to the spirit of Bethlehem.