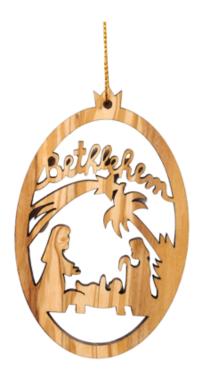

#### Olive Wood Ornament\_ Bethlehem Nativity Scene Ornaments

This beautifully crafted olive wood Christmas Tree ornament depicts a detailed Nativity scene within an oval shape, showcasing fine artistry and natural charm. A perfect addition to your holiday décor, it brings the timeless story of Christmas to life.