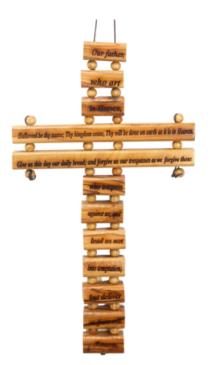

## Olive Wood Cross\_ Laser-engraved The Lord's Prayer <sub>Crosses</sub>

This elegant olive wood cross features The Lord's Prayer finely laser-engraved, showcasing both craftsmanship and spiritual significance. Handcrafted in Bethlehem, it's a meaningful addition to your sacred space or a cherished gift.