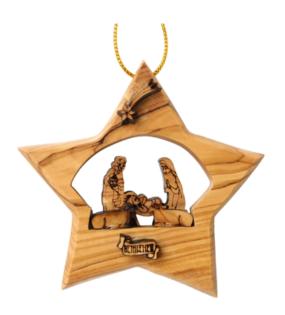

#### Olive Wood Ornament\_ Star of Bethlehem with Nativity Scene Ornaments

This beautifully crafted Star of Bethlehem ornament features a detailed Nativity scene at its center, intricately carved from olive wood. Handcrafted in Bethlehem, it is a meaningful and elegant addition to your holiday décor.