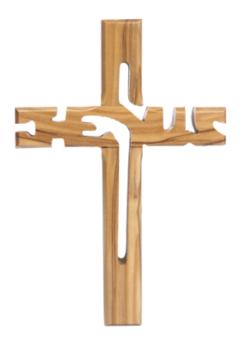

### Olive Wood Cross\_ Jesus Cut Out Wall Item <sub>Crosses</sub>

This beautifully crafted olive wood cross features a detailed cut-out of "Jesus", designed as an elegant wall décor item. Handcrafted in Bethlehem, it's a meaningful and spiritual addition to your home or sacred space.

Size: 12 cm **Price: € 2** UPC: 722047922748