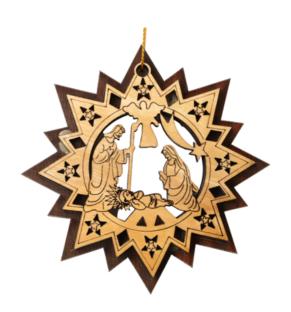

#### Olive Wood Ornament\_ Holy Family in Star of Bethlehem Ornaments

This beautifully designed ornament features the Holy Family nestled within a Star of Bethlehem, intricately carved from olive wood. Handcrafted in Bethlehem, it is a meaningful and elegant addition to your holiday décor.

Size: 7\*6 cm **Price: € 3.6** UPC: 722047925558