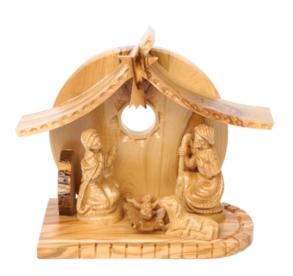

# NATIVITY Scenes

These olive wood nativity sets bring the story of Christmas to life with elegance and meaning. Carefully carved in Bethlehem, each set showcases the natural grain and warmth of olive wood, making every piece unique. From simple, understated designs to detailed, artistic creations, these sets are perfect for seasonal celebrations, adding a spiritual and timeless touch to homes or as heartfelt gifts.

# Olive Wood Nativity Scene\_ Wooden Hut and Silver Oxide Figurines Nativity Scenes

This unique Nativity scene features a handcrafted olive wood hut paired with intricately detailed silver oxide figurines. Created by skilled Bethlehem artisans, it is a stunning and meaningful addition to your holiday décor.