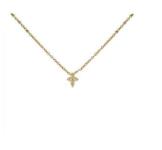

57-576-1

\$20.00

Tiny Sideways CZ Cross, silver with 16" chain with 1" extender

57-576-2

\$17.00

Trinity Cross with 3 Tiny CZs, gold with 16" chain with 1" extender

57-521-1

\$20.00