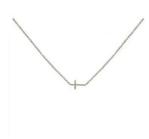

STERLING SILVER

Sideways Cross, gold with 16" chain with 2" extender

57-287

\$20.00

Sideways Cross, silver with 16" chain with 2" extender

57-286

\$18.50

Sideways Pearl Cross with gold 16" chain