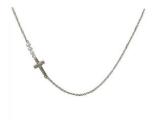

STERLING SILVER

Sideways Cross, gold with 16" chain with 2" extender

57-287

\$20.00

Sideways Cross, silver with 16" chain with 2" extender

57-286

\$18.50

Sideways Pearl Cross with gold 16" chain