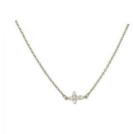

57-576-1

\$20.00

Tiny Sideways CZ Cross, silver with 16" chain with 1" extender

57-576-2

\$17.00

Trinity Cross with 3 Tiny CZs, gold with 16" chain with 1" extender

57-521-1

\$20.00