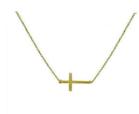

STERLING SILVER

Sideways Cross, gold with 16" chain with 2" extender

57-287

\$20.00

Sideways Cross, silver with 16" chain with 2" extender

57-286

\$18.50

Sideways Pearl Cross with gold 16" chain