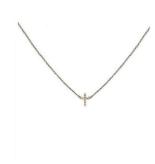

Gold Mini CZ Cross with 14" chain 55-973-97

00 010 01

\$14.00

Silver Mini CZ Cross with 14" chain 55-973-96

\$12.50

Gold Small Sideways Cross with 13.5" chain with 1" extender

55-973-56

\$16.50