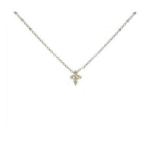

57-576-1

\$20.00

Tiny Sideways CZ Cross, silver with 16" chain with 1" extender

57-576-2

\$17.00

Trinity Cross with 3 Tiny CZs, gold with 16" chain with 1" extender

57-521-1

\$20.00

Trinity Cross with 3 Tiny CZs, silver with 16" chain with 1" extender

57-521-2

\$18.50

STERLING SILVER

GOLD OVER STERLING SILVER

GOLD OVER STERLING SILVER

STERLING SILVER

Pearl Cross with 16" chain with 2" extender