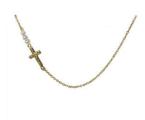

Gold Mini CZ Cross with 14" chain 55-973-97

00 010 01

\$14.00

Silver Mini CZ Cross with 14" chain 55-973-96

\$12.50

Gold Small Sideways Cross with 13.5" chain with 1" extender

55-973-56

\$16.50

Silver Small Sideways Cross with 13.5" chain with 1" extender

55-973-57

\$15.00

GOLD OVER STERLING SILVER

STERLING SILVER

GOLD OVER STERLING SILVER

STERLING SILVER

Tiny Sideways CZ Cross, gold with 16" chain with 1" extender