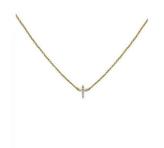

Gold Mini CZ Cross with 14" chain 55-973-97

00 010 01

\$14.00

Silver Mini CZ Cross with 14" chain 55-973-96

\$12.50

Gold Small Sideways Cross with 13.5" chain with 1" extender

55-973-56

\$16.50