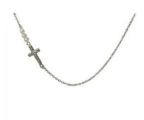

Gold Mini CZ Cross with 14" chain 55-973-97

00 010 01

\$14.00

Silver Mini CZ Cross with 14" chain 55-973-96

\$12.50

Gold Small Sideways Cross with 13.5" chain with 1" extender

55-973-56

\$16.50

Silver Small Sideways Cross with 13.5" chain with 1" extender

55-973-57

\$15.00

GOLD OVER STERLING SILVER

STERLING SILVER

GOLD OVER STERLING SILVER

STERLING SILVER

Tiny Sideways CZ Cross, gold with 16" chain with 1" extender