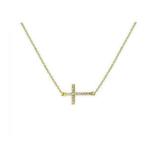

STERLING SILVER

Sideways Cross, gold with 16" chain with 2" extender

57-287

\$20.00

Sideways Cross, silver with 16" chain with 2" extender

57-286

\$18.50

Sideways Pearl Cross with gold 16" chain