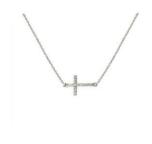

STERLING SILVER

Sideways Cross, gold with 16" chain with 2" extender

57-287

\$20.00

Sideways Cross, silver with 16" chain with 2" extender

57-286

\$18.50

Sideways Pearl Cross with gold 16" chain