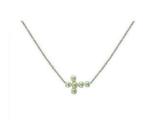

Large Cross w/CZs, gold with 16" chain with 2" extender

57-626-2

\$19.50

Large Cross w/CZs, silver with 16" chain with 2" extender

57-626-1

\$18.00

Mini CZ Cross, gold with 16" chain with 2" extender

57-531-2