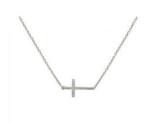

STERLING SILVER

Sideways Cross, gold with 16" chain with 2" extender

57-287

\$20.00

Sideways Cross, silver with 16" chain with 2" extender

57-286

\$18.50

Sideways Pearl Cross with gold 16" chain