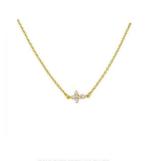

57-576-1

\$20.00

Tiny Sideways CZ Cross, silver with 16" chain with 1" extender

57-576-2

\$17.00

Trinity Cross with 3 Tiny CZs, gold with 16" chain with 1" extender

57-521-1

\$20.00