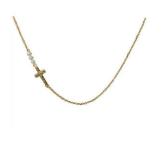

STERLING SILVER

Sideways Cross, gold with 16" chain with 2" extender

57-287

\$20.00

Sideways Cross, silver with 16" chain with 2" extender

57-286

\$18.50

Sideways Pearl Cross with gold 16" chain