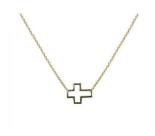

\$18.50

Mini CZ Cross, silver with 16" chain with 2" extender

57-531-1

\$17.00

GOLD OVER STERLING SILVER

Open Cross, Gold with 16" chain with 2" extender

55-881

\$18.00