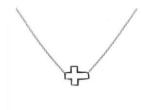

\$18.50

Mini CZ Cross, silver with 16" chain with 2" extender

57-531-1

\$17.00

GOLD OVER STERLING SILVER

Open Cross, Gold with 16" chain with 2" extender

55-881

\$18.00

STERLING SILVER

Open Cross, Silver with 16" chain with 2" extender

55-857

\$16.50

GOLD OVER STERLING SILVER

Side Cross gold with16" chain with 2" extender

57-248

\$20.00