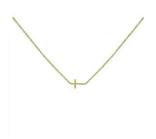

STERLING SILVER

Sideways Cross, gold with 16" chain with 2" extender

57-287

\$20.00

Sideways Cross, silver with 16" chain with 2" extender

57-286

\$18.50

Sideways Pearl Cross with gold 16" chain