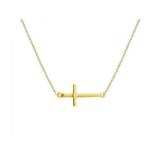

STERLING SILVER

Sideways Cross, gold with 16" chain with 2" extender

57-287

\$20.00

Sideways Cross, silver with 16" chain with 2" extender

57-286

\$18.50

Sideways Pearl Cross with gold 16" chain