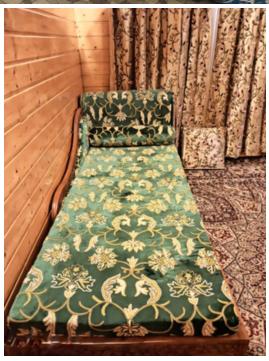

### **BED-SPREADS**

Crewel bedcovers, crafted on rich velvet and dupion, offer a luxurious ensemble of beautiful texture and a heritage of refined interiors.

Ideal for both contemporary and classic settings, our crewel bedcovers on velvet and dupion silk offer a perfect harmony of artisanal charm and opulent design.