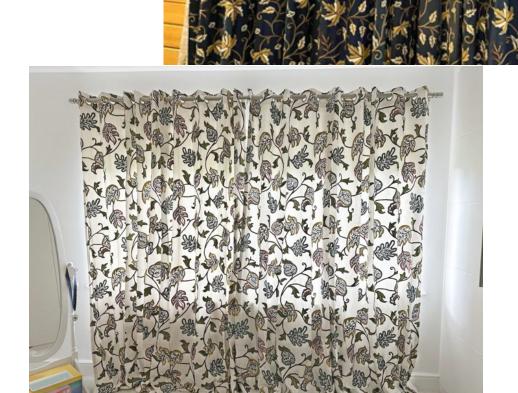

## **TISSUE BLINDS & CURTAINS**

Embroidered tissue curtains add a delicate, airy elegance to your space, combining the lightness of tissue fabrics with intricate wool embroidery.

The sheer beauty and fine craftsmanship create a perfect blend of grace and finesse for your home.