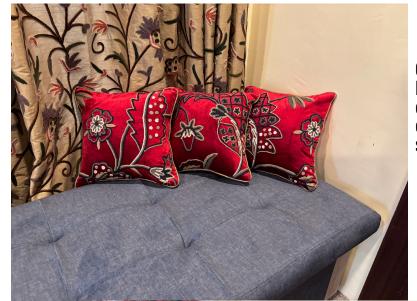

#### **CUSHION COVERS**

Add a touch of heritage and opulence with our crewel cushion covers, where age-old embroidery techniques meet the refined beauty of velvet and silk.

Hand-embroidered with intricate crewelwork, these cushion covers on velvet, duck-cotton and dupion silk offer a rich texture and ageless charm, perfect for upscale interiors.

Available in multiple sizes.

Crafted on luxurious fabrics like velvet and dupion, these cushion covers bring modern elegance to elevate any living space.