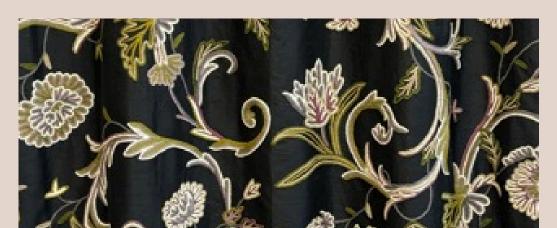

### **VELVET CURTAINS**

Hand- embroidered crewel velvet curtains combine the plush elegance of velvet with the intricate artistry of crewel embroidery, bringing to life a rich and textured design.

These drapes bring warmth, luxury, and timeless charm to any space.