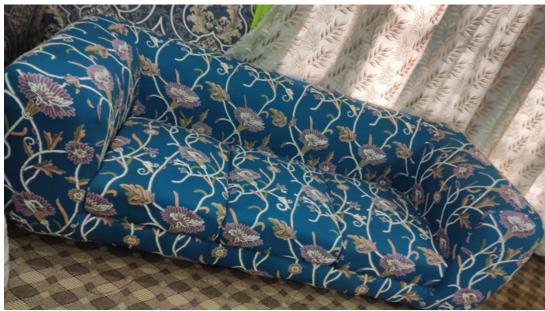

#### **UPHOLSTERY**

Hand embroidered upholstery combines traditional craftsmanship with timeless elegance.
Perfect for both classic and modern décor, adding depth, color and sophistication to any living space.