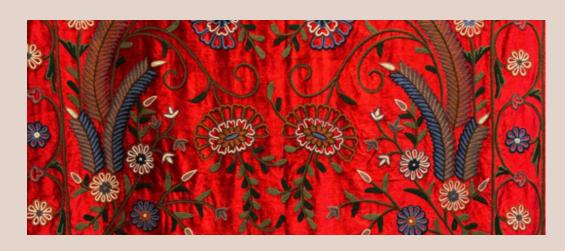

### **VELVET CURTAINS**

Hand- embroidered crewel velvet curtains combine the plush elegance of velvet with the intricate artistry of crewel embroidery, bringing to life a rich and textured design.

These drapes bring warmth, luxury, and timeless charm to any space.

#### **DUPION SILK CURTAINS**

Dupion silk crewel curtains offer a luxurious fusion of rich texture and detailed hand embroidery, creating a refined and artistic statement.

The natural sheen of dupion silk paired with knotty crewelwork adds elegance and urbaneness to any living space.