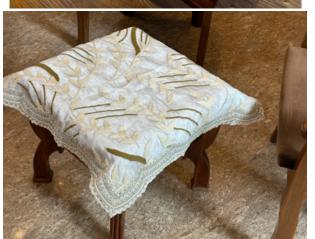

#### **CUSHION COVERS**

Add a touch of heritage and opulence with our crewel cushion covers, where age-old embroidery techniques meet the refined beauty of velvet and silk.

Hand-embroidered with intricate crewelwork, these cushion covers on velvet, duck-cotton and dupion silk offer a rich texture and ageless charm, perfect for upscale interiors.

Available in multiple sizes.

Crafted on luxurious fabrics like velvet and dupion, these cushion covers bring modern elegance to elevate any living space.