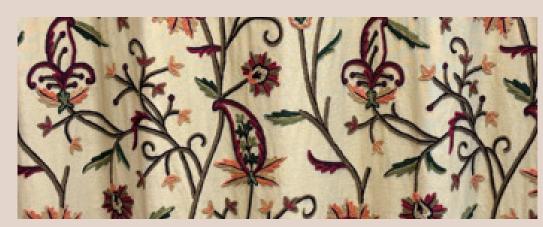

#### **DUCK COTTON CURTAINS**

Crewel duck cotton curtains and blinds bring a blend of natural softness and artisanal embroidery, enhancing the interiors with a classic charm.

Featuring intricate handembroidered patterns on breathable cotton, these curtains offer both an aesthetic appeal and functional comfort.

#### **DUPION SILK CURTAINS**

Dupion silk crewel curtains offer a luxurious fusion of rich texture and detailed hand embroidery, creating a refined and artistic statement.

The natural sheen of dupion silk paired with knotty crewelwork adds elegance and urbaneness to any living space.