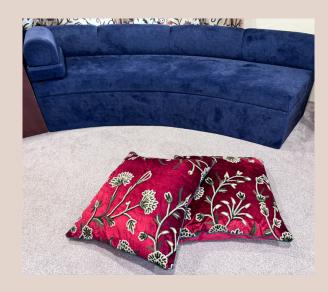

#### **CUSHION COVERS**

Add a touch of heritage and opulence with our crewel cushion covers, where age-old embroidery techniques meet the refined beauty of velvet and silk.

Hand-embroidered with intricate crewelwork, these cushion covers on velvet, duck-cotton and dupion silk offer a rich texture and ageless charm, perfect for upscale interiors.

Available in multiple sizes.

Crafted on luxurious fabrics like velvet and dupion, these cushion covers bring modern elegance to elevate any living space.