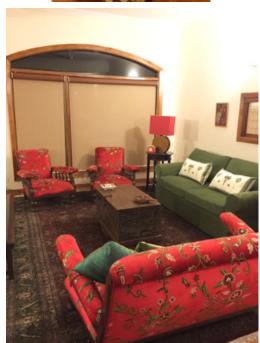

#### **UPHOLSTERY**

Hand embroidered upholstery combines traditional craftsmanship with timeless elegance.
Perfect for both classic and modern décor, adding depth, color and sophistication to any living space.