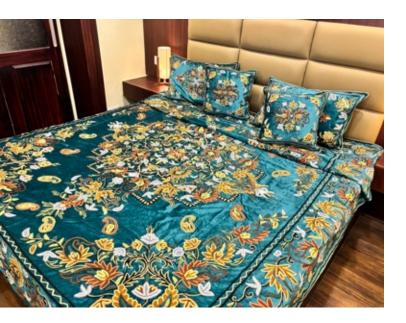

### **BED-SPREADS**

Crewel bedcovers, crafted on rich velvet and dupion, offer a luxurious ensemble of beautiful texture and a heritage of refined interiors.

Ideal for both contemporary and classic settings, our crewel bedcovers on velvet and dupion silk offer a perfect harmony of artisanal charm and opulent design.