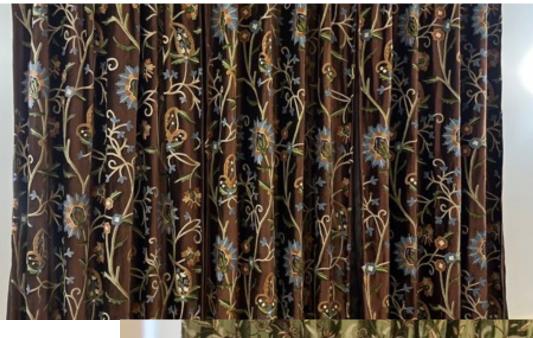

### **VELVET CURTAINS**

Hand- embroidered crewel velvet curtains combine the plush elegance of velvet with the intricate artistry of crewel embroidery, bringing to life a rich and textured design.

These drapes bring warmth, luxury, and timeless charm to any space.