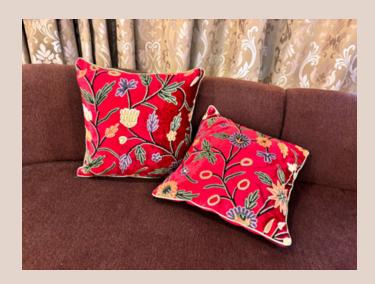

#### **CUSHION COVERS**

Add a touch of heritage and opulence with our crewel cushion covers, where age-old embroidery techniques meet the refined beauty of velvet and silk.

Hand-embroidered with intricate crewelwork, these cushion covers on velvet, duck-cotton and dupion silk offer a rich texture and ageless charm, perfect for upscale interiors.

Available in multiple sizes.

Crafted on luxurious fabrics like velvet and dupion, these cushion covers bring modern elegance to elevate any living space.