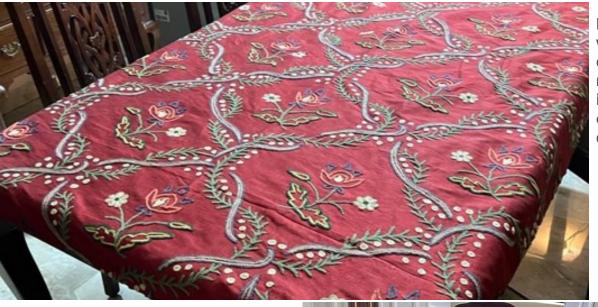

### **TABLE-COVERS & RUNNERS**

Enhance your dining space with exquisite embroidered crewel table covers and runner, handcrafted with intricate wool embroidery on premium velvet and dupion.

The elegant pieces showcase timeless artistry, adding sophistication and charm to any settings.