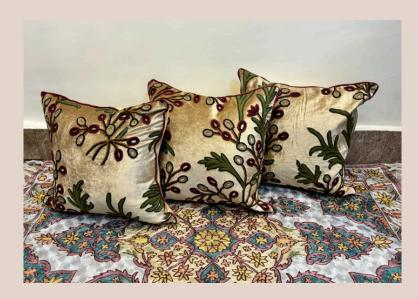

#### **CUSHION COVERS**

Add a touch of heritage and opulence with our crewel cushion covers, where age-old embroidery techniques meet the refined beauty of velvet and silk.

Hand-embroidered with intricate crewelwork, these cushion covers on velvet, duck-cotton and dupion silk offer a rich texture and ageless charm, perfect for upscale interiors.

Available in multiple sizes.

Crafted on luxurious fabrics like velvet and dupion, these cushion covers bring modern elegance to elevate any living space.