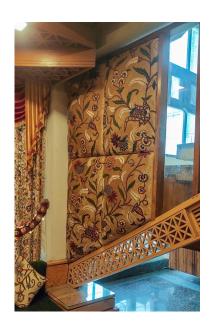

us ensemble of beautiful texture and a heritage of refined interiors.





Ideal for both contemporary and classic settings, our crewel bedcovers on velvet and dupion silk offer a perfect harmony of artisanal charm and opulent design.





### **TABLE-COVERS & RUNNERS**



Enhance your dining space with exquisite embroidered crewel table covers and runner, handcrafted with intricate wool embroidery on premium velvet and dupion.

The elegant pieces showcase timeless artistry, adding sophistication and charm to any settings.











#### **UPHOLSTERY**

Hand embroidered upholstery combines traditional craftsmanship with timeless elegance.
Perfect for both classic and modern décor, adding depth, color and sophistication to any living space.











#### **Throws**





**Wall Tiles** 



### **VELVET DESIGNS**