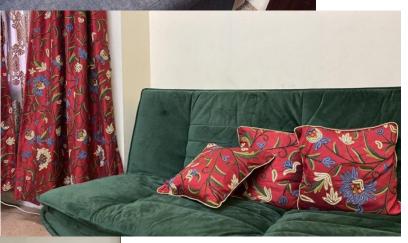

#### **CUSHION COVERS**

Add a touch of heritage and opulence with our crewel cushion covers, where age-old embroidery techniques meet the refined beauty of velvet and silk.

Hand-embroidered with intricate crewelwork, these cushion covers on velvet, duck-cotton and dupion silk offer a rich texture and ageless charm, perfect for upscale interiors.

Available in multiple sizes.

Crafted on luxurious fabrics like velvet and dupion, these cushion covers bring modern elegance to elevate any living space.