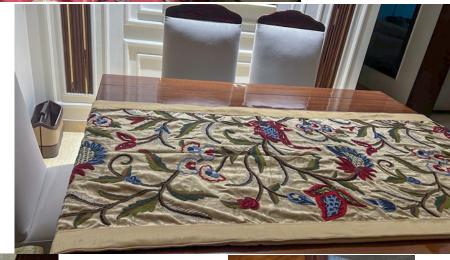

### **TABLE-COVERS & RUNNERS**

Enhance your dining space with exquisite embroidered crewel table covers and runner, handcrafted with intricate wool embroidery on premium velvet and dupion.

The elegant pieces showcase timeless artistry, adding sophistication and charm to any settings.