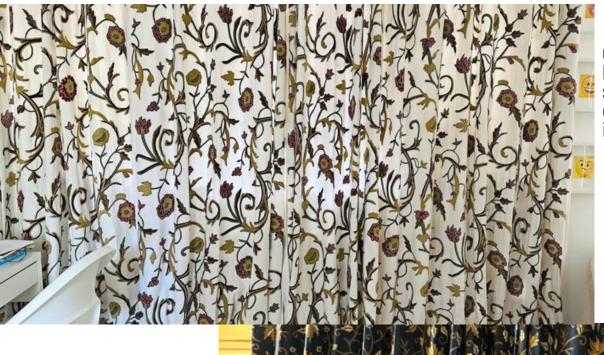

#### **DUPION SILK CURTAINS**

Dupion silk crewel curtains offer a luxurious fusion of rich texture and detailed hand embroidery, creating a refined and artistic statement.

The natural sheen of dupion silk paired with knotty crewelwork adds elegance and urbaneness to any living space.