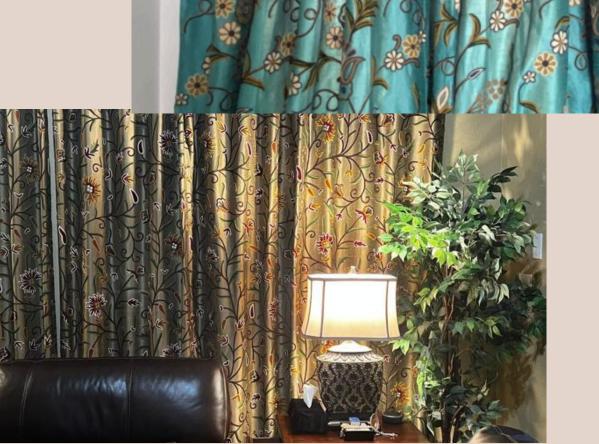

### **VELVET CURTAINS**

Hand- embroidered crewel velvet curtains combine the plush elegance of velvet with the intricate artistry of crewel embroidery, bringing to life a rich and textured design.

These drapes bring warmth, luxury, and timeless charm to any space.