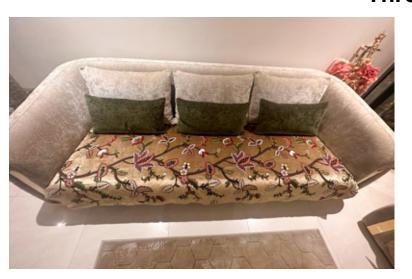

#### **UPHOLSTERY**

Hand embroidered upholstery combines traditional craftsmanship with timeless elegance.
Perfect for both classic and modern décor, adding depth, color and sophistication to any living space.