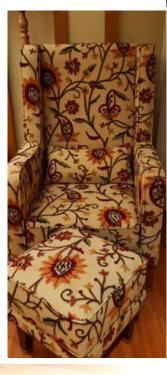

#### **UPHOLSTERY**

Hand embroidered upholstery combines traditional craftsmanship with timeless elegance.
Perfect for both classic and modern décor, adding depth, color and sophistication to any living space.

### **VELVET DESIGNS**