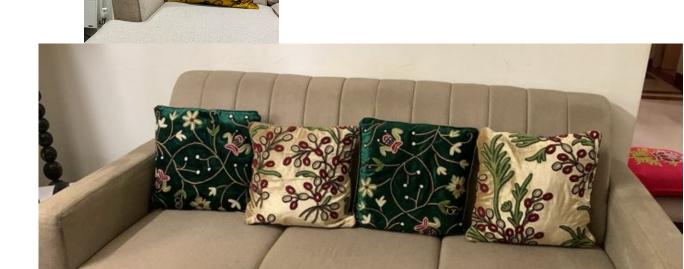

#### **CUSHION COVERS**

Add a touch of heritage and opulence with our crewel cushion covers, where age-old embroidery techniques meet the refined beauty of velvet and silk.

Hand-embroidered with intricate crewelwork, these cushion covers on velvet, duck-cotton and dupion silk offer a rich texture and ageless charm, perfect for upscale interiors.

Available in multiple sizes.

Crafted on luxurious fabrics like velvet and dupion, these cushion covers bring modern elegance to elevate any living space.