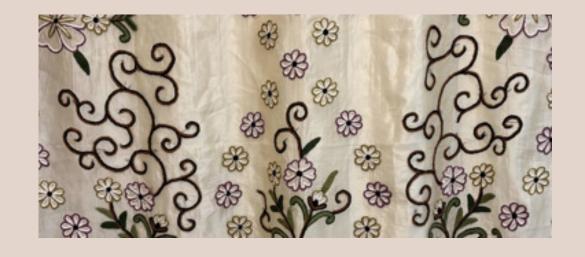

## **TISSUE BLINDS & CURTAINS**

Embroidered tissue curtains add a delicate, airy elegance to your space, combining the lightness of tissue fabrics with intricate wool embroidery.

The sheer beauty and fine craftsmanship create a perfect blend of grace and finesse for your home.