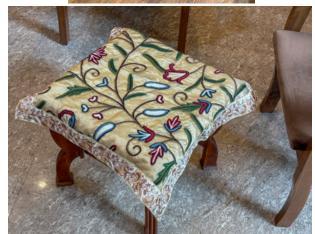

#### **CUSHION COVERS**

Add a touch of heritage and opulence with our crewel cushion covers, where age-old embroidery techniques meet the refined beauty of velvet and silk.

Hand-embroidered with intricate crewelwork, these cushion covers on velvet, duck-cotton and dupion silk offer a rich texture and ageless charm, perfect for upscale interiors.

Available in multiple sizes.

Crafted on luxurious fabrics like velvet and dupion, these cushion covers bring modern elegance to elevate any living space.