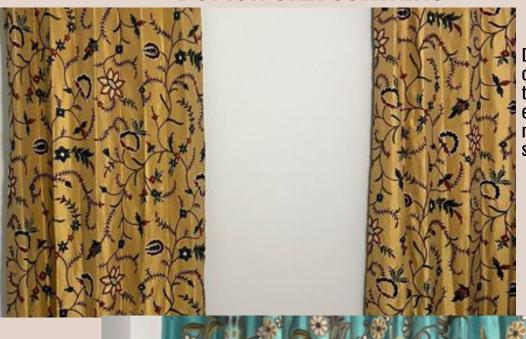

### **VELVET CURTAINS**

Hand- embroidered crewel velvet curtains combine the plush elegance of velvet with the intricate artistry of crewel embroidery, bringing to life a rich and textured design.

These drapes bring warmth, luxury, and timeless charm to any space.