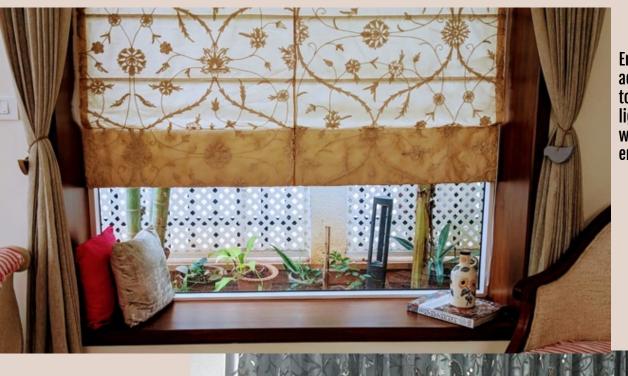

## **TISSUE BLINDS & CURTAINS**

Embroidered tissue curtains add a delicate, airy elegance to your space, combining the lightness of tissue fabrics with intricate wool embroidery.

The sheer beauty and fine craftsmanship create a perfect blend of grace and finesse for your home.