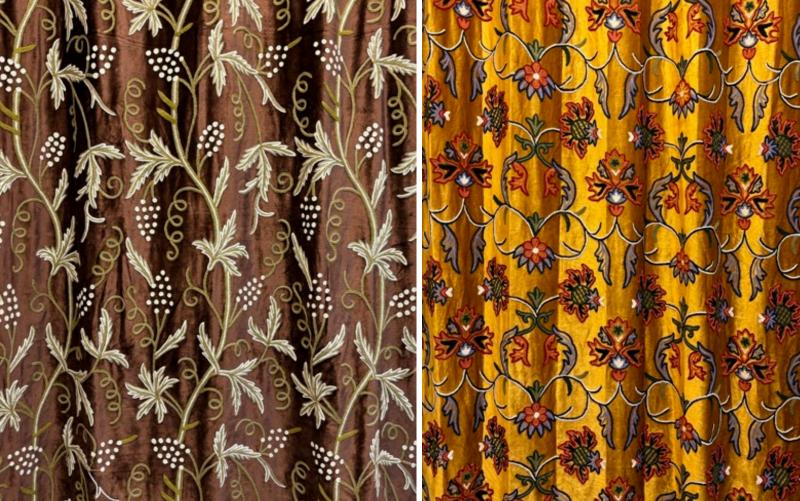

### **VELVET CURTAINS**

Hand- embroidered crewel velvet curtains combine the plush elegance of velvet with the intricate artistry of crewel embroidery, bringing to life a rich and textured design.

These drapes bring warmth, luxury, and timeless charm to any space.