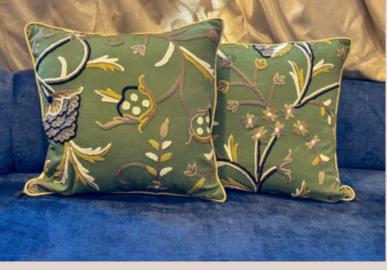

#### **CUSHION COVERS**

Add a touch of heritage and opulence with our crewel cushion covers, where age-old embroidery techniques meet the refined beauty of velvet and silk.

Hand-embroidered with intricate crewelwork, these cushion covers on velvet, duck-cotton and dupion silk offer a rich texture and ageless charm, perfect for upscale interiors.

Available in multiple sizes.

Crafted on luxurious fabrics like velvet and dupion, these cushion covers bring modern elegance to elevate any living space.