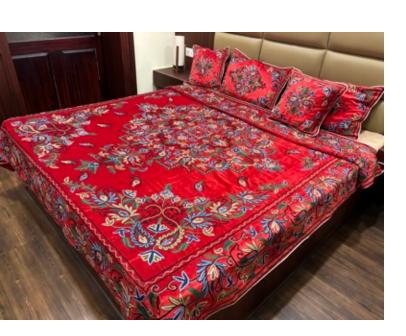

### **BED-SPREADS**

Crewel bedcovers, crafted on rich velvet and dupion, offer a luxurious ensemble of beautiful texture and a heritage of refined interiors.

Ideal for both contemporary and classic settings, our crewel bedcovers on velvet and dupion silk offer a perfect harmony of artisanal charm and opulent design.