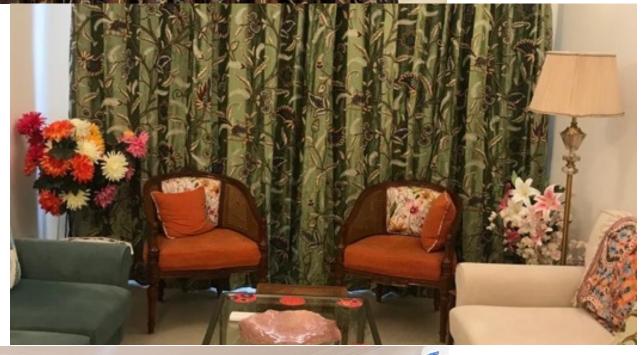

### **VELVET CURTAINS**

Hand- embroidered crewel velvet curtains combine the plush elegance of velvet with the intricate artistry of crewel embroidery, bringing to life a rich and textured design.

These drapes bring warmth, luxury, and timeless charm to any space.