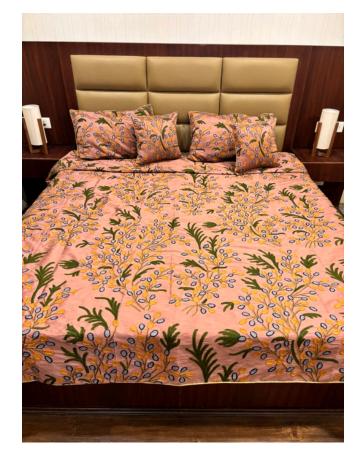

### **BED-SPREADS**

Crewel bedcovers, crafted on rich velvet and dupion, offer a luxurious ensemble of beautiful texture and a heritage of refined interiors.

Ideal for both contemporary and classic settings, our crewel bedcovers on velvet and dupion silk offer a perfect harmony of artisanal charm and opulent design.