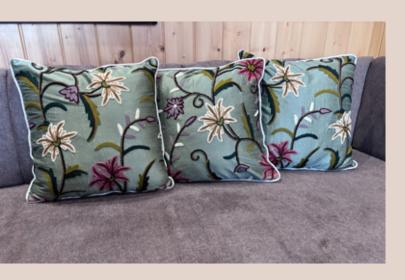

#### **CUSHION COVERS**

Add a touch of heritage and opulence with our crewel cushion covers, where age-old embroidery techniques meet the refined beauty of velvet and silk.

Hand-embroidered with intricate crewelwork, these cushion covers on velvet, duck-cotton and dupion silk offer a rich texture and ageless charm, perfect for upscale interiors.

Available in multiple sizes.

Crafted on luxurious fabrics like velvet and dupion, these cushion covers bring modern elegance to elevate any living space.