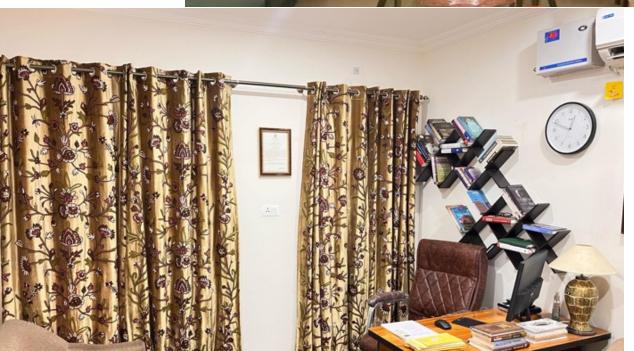

## **TISSUE BLINDS & CURTAINS**

Embroidered tissue curtains add a delicate, airy elegance to your space, combining the lightness of tissue fabrics with intricate wool embroidery.

The sheer beauty and fine craftsmanship create a perfect blend of grace and finesse for your home.