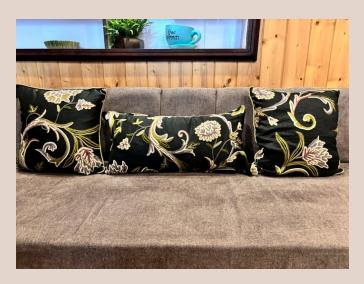

#### **CUSHION COVERS**

Add a touch of heritage and opulence with our crewel cushion covers, where age-old embroidery techniques meet the refined beauty of velvet and silk.

Hand-embroidered with intricate crewelwork, these cushion covers on velvet, duck-cotton and dupion silk offer a rich texture and ageless charm, perfect for upscale interiors.

Available in multiple sizes.

Crafted on luxurious fabrics like velvet and dupion, these cushion covers bring modern elegance to elevate any living space.