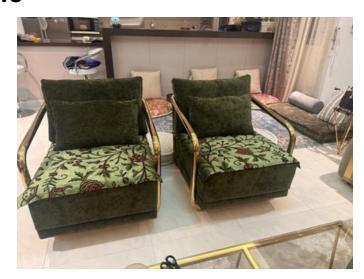

#### **UPHOLSTERY**

Hand embroidered upholstery combines traditional craftsmanship with timeless elegance.
Perfect for both classic and modern décor, adding depth, color and sophistication to any living space.