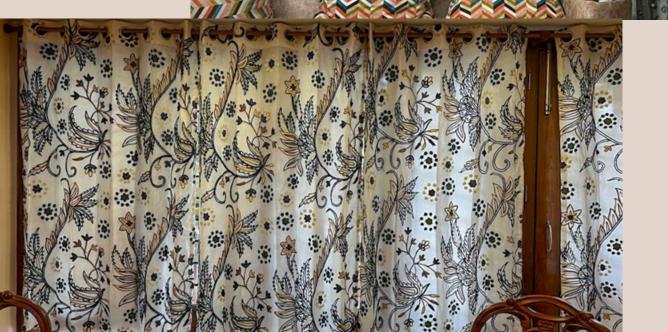

## **TISSUE BLINDS & CURTAINS**

Embroidered tissue curtains add a delicate, airy elegance to your space, combining the lightness of tissue fabrics with intricate wool embroidery.

The sheer beauty and fine craftsmanship create a perfect blend of grace and finesse for your home.