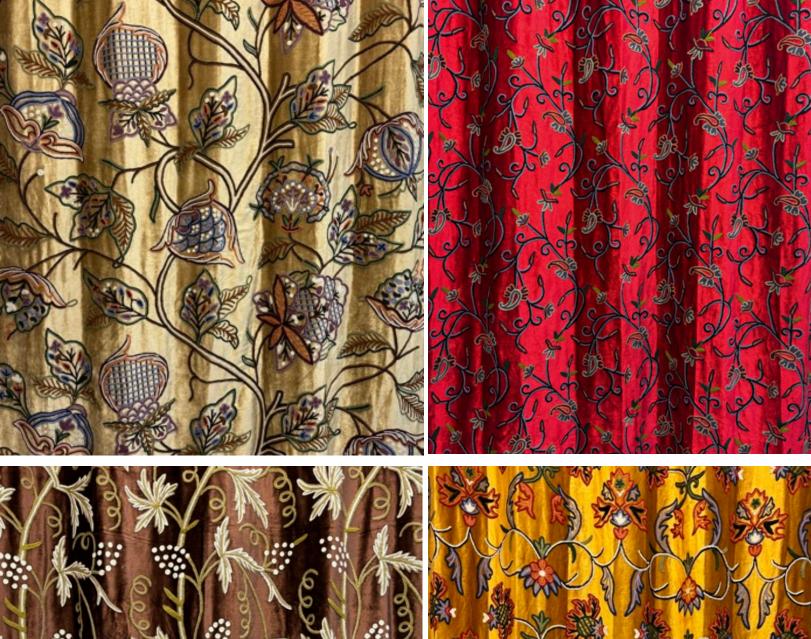

exture and a heritage of refined interiors.





Ideal for both contemporary and classic settings, our crewel bedcovers on velvet and dupion silk offer a perfect harmony of artisanal charm and opulent design.





### **TABLE-COVERS & RUNNERS**



Enhance your dining space with exquisite embroidered crewel table covers and runner, handcrafted with intricate wool embroidery on premium velvet and dupion.

The elegant pieces showcase timeless artistry, adding sophistication and charm to any settings.











#### **UPHOLSTERY**

Hand embroidered upholstery combines traditional craftsmanship with timeless elegance.
Perfect for both classic and modern décor, adding depth, color and sophistication to any living space.











#### **Throws**





**Wall Tiles** 



### **VELVET DESIGNS**