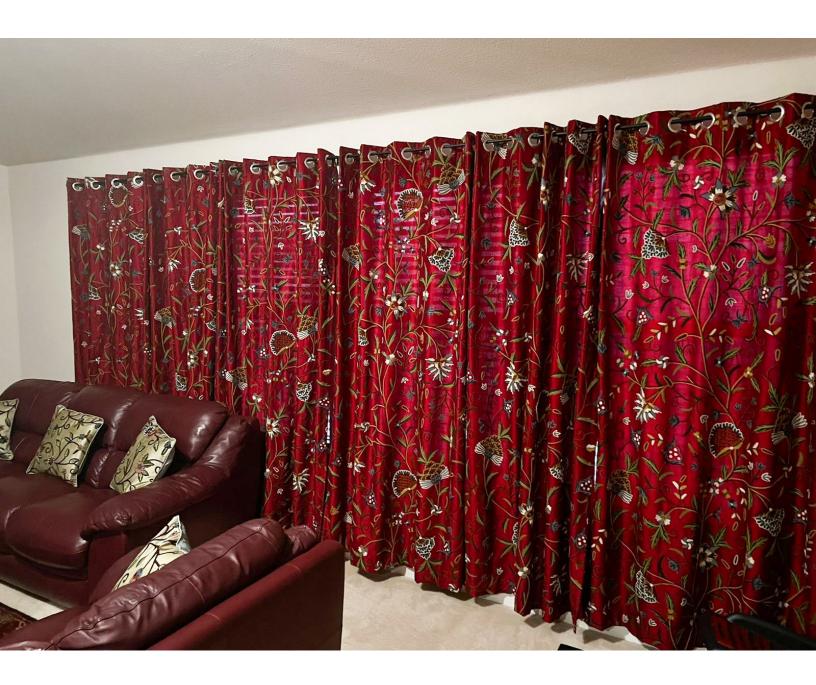

### **VELVET CURTAINS**

Hand- embroidered crewel velvet curtains combine the plush elegance of velvet with the intricate artistry of crewel embroidery, bringing to life a rich and textured design.

These drapes bring warmth, luxury, and timeless charm to any space.