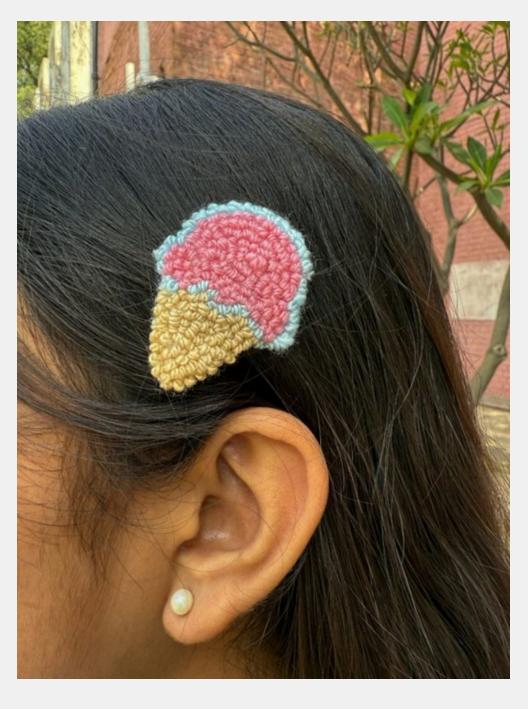

# popsicle pin

Add a touch of delicate charm to your hairstyle with these Pookie small front hair pins. Lovingly crafted using punch needle techniques, these

Generic

## pin popsicle

Add a touch of delicate charm to your hairstyle with these Pookie small front hair pins. Lovingly crafted using punch needle techniques, these

Generic