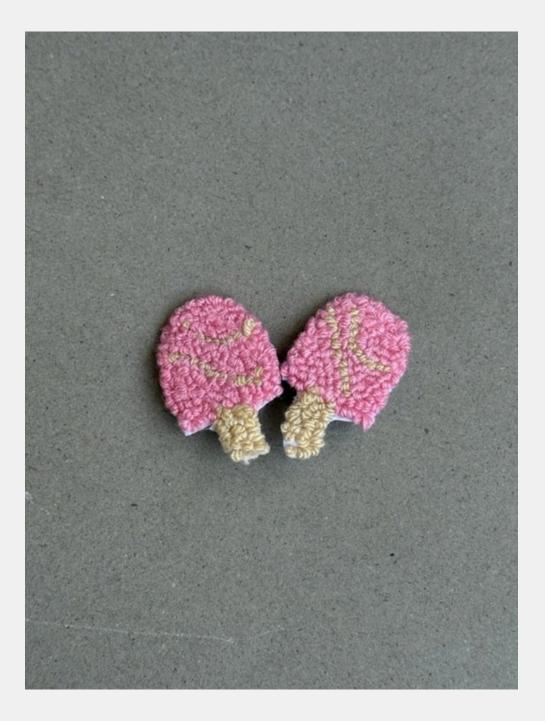

#### bow pins

Add a touch of delicate charm to your hairstyle with these Pookie small front hair pins. Lovingly crafted using punch needle techniques, these soft and textured accessories feature a beautiful pink hue and a

#### cornet pin

Add a touch of delicate charm to your hairstyle with these Pookie small front hair pins. Lovingly crafted using punch needle techniques, these

Generic