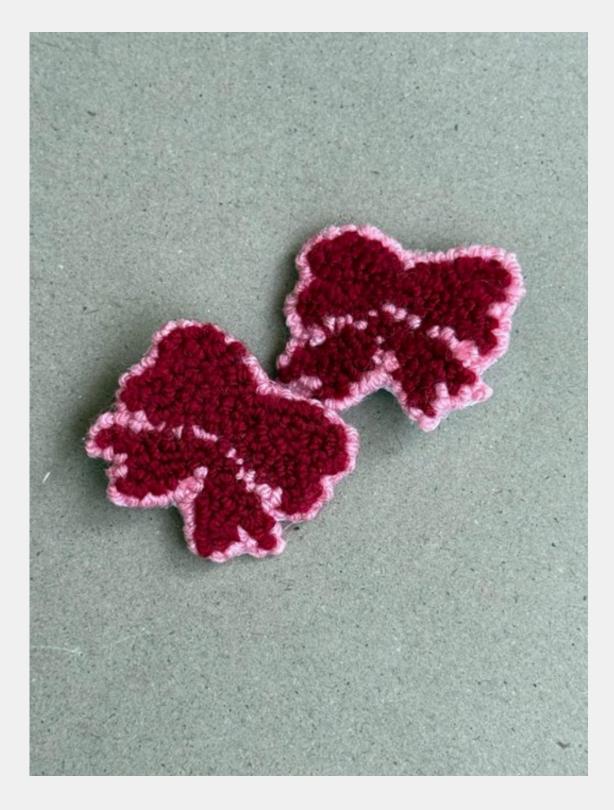

#### bow pins

Add a touch of delicate charm to your hairstyle with these Pookie small front hair pins. Lovingly crafted using punch needle techniques, these soft and textured accessories feature a beautiful pink hue and a