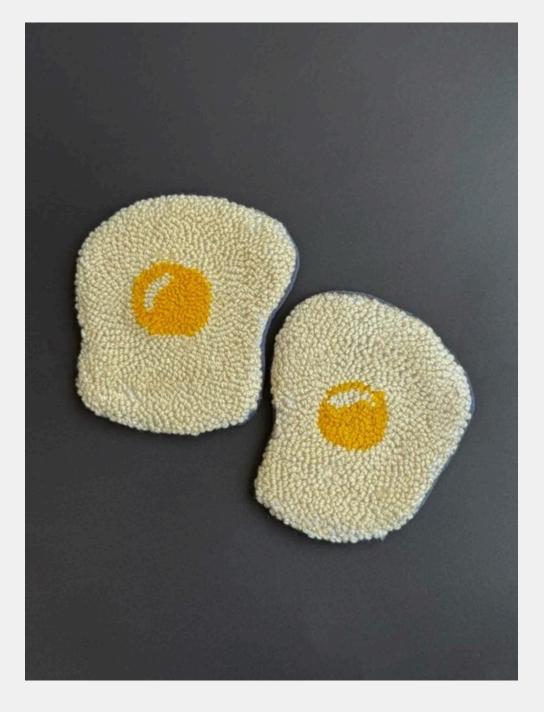

## egg coaster

Protect your surfaces in style! These charming coasters are lovingly crafted using punch needle techniques, featuring a soft and textured

Generic