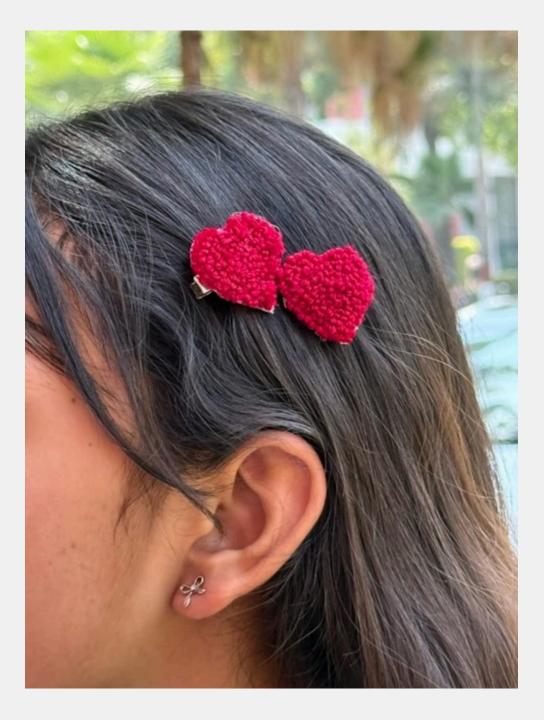

## heart pins

Add a touch of delicate charm to your hairstyle with these Pookie small front hair pins. Lovingly crafted using punch needle techniques, these

Generic