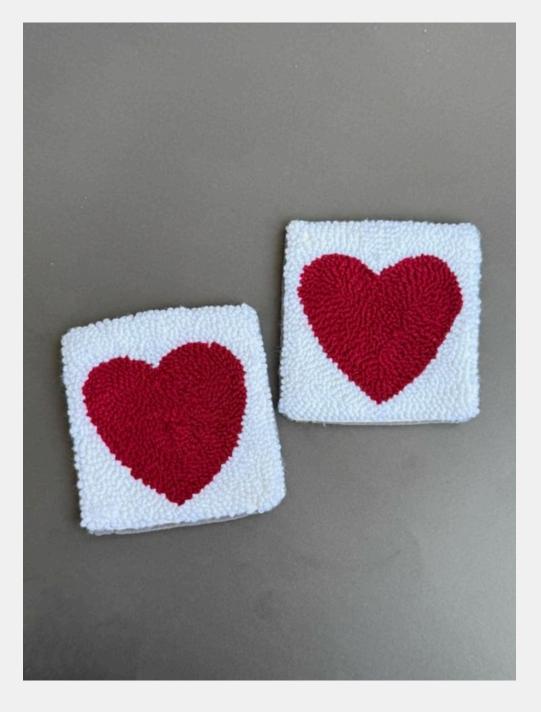

#### heart coaster

Protect your surfaces in style! These charming coasters are lovingly crafted using punch needle techniques, featuring a soft and textured

Generic