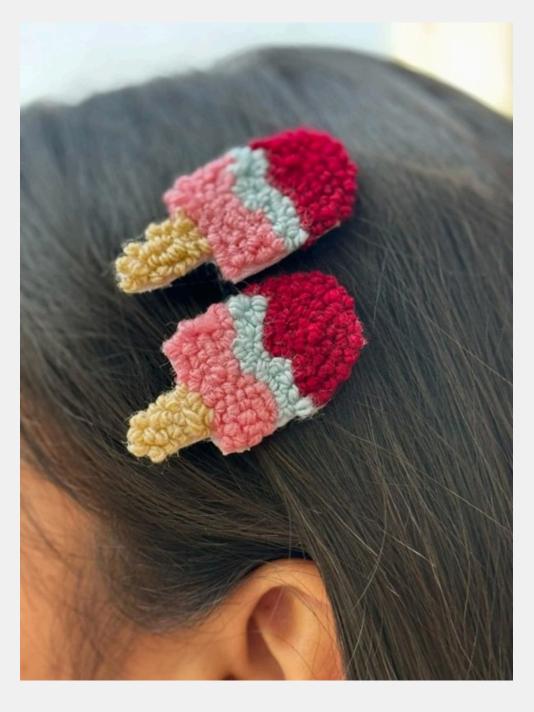

# popsicle pin

Add a touch of delicate charm to your hairstyle with these Pookie small front hair pins. Lovingly crafted using punch needle techniques, these

Generic

## pin popsicle

Add a touch of delicate charm to your hairstyle with these Pookie small front hair pins. Lovingly crafted using punch needle techniques, these

Generic