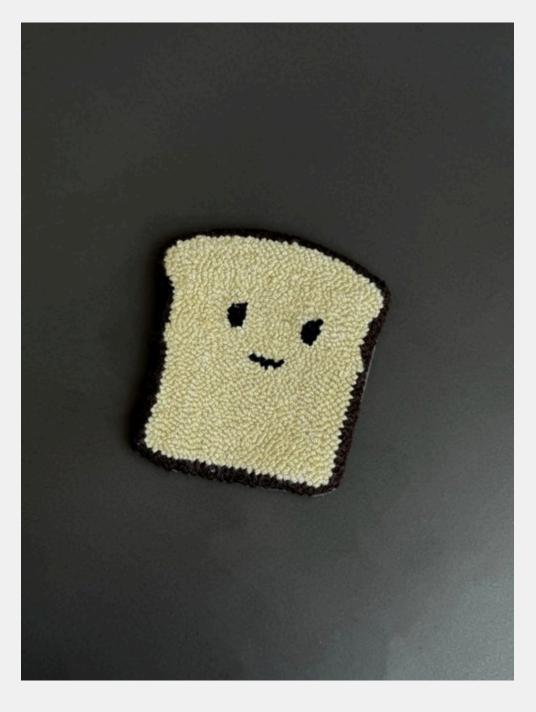

#### bread coaster

Protect your surfaces in style! These charming coasters are lovingly crafted using punch needle techniques, featuring a soft and textured

Generic