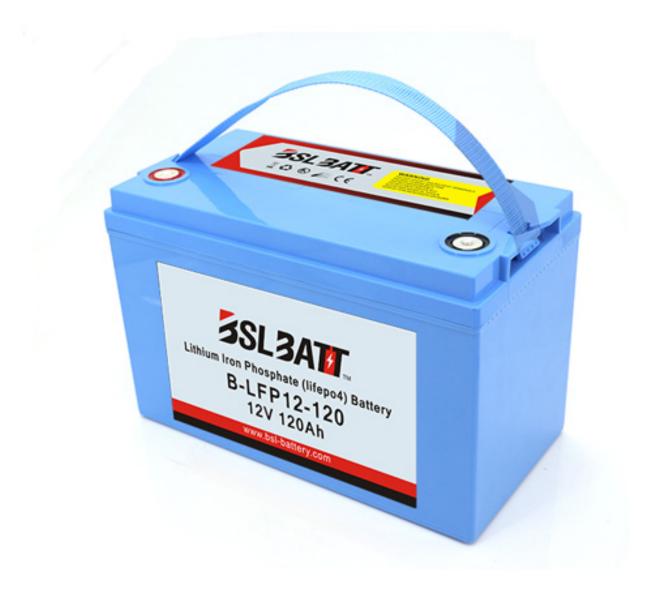

## **Deep Cycle LiFePO4 Solar Battery**

Interstate Batteries Deep-Cycle mobility product, our DCM0100 Replacement battery fits many top wheelchair and electric scooter brands and more