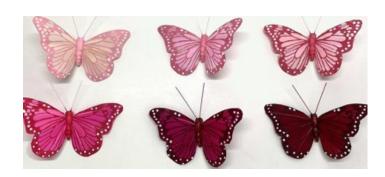

18735
3" BUTTERFLY
ON WIRE PINK
ASST.
REGULAR \$5.72
PACK/12
CLICK \$5.43

18760
3" BUTTERFLY
ON WIRE
LIGHT PINK
MONARCH
REGULAR
\$5.72/PACK 12
CLICK \$5.43

18714
3" BUTTERFLY
ON WIRE
LAVENDER
REGULAR PRICE
\$5.72/PACK 12
CLICK PRICE
\$5.43