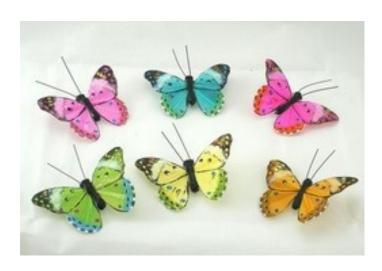

If you need help with your first order, give us a call, but remember to get the click price, it will have to be entered online.

713-869-7481

18117
2.5" BUTTERFLY ON WIRE 12 ASST.
Regular price \$8.57/pk 12
Click Price \$8.14