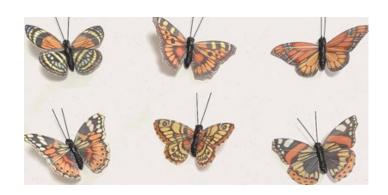

#### 18895

2.5" BUTTERFLY ON WIRE 12 ASSORTED Regular price \$8.05 pk/12 Click price \$7.65

18720
3" BUTTERFLY
ON WIRE ASST.
MONARCH
Regular price
\$5.72 pack/12
Click price \$5.43

18723
3" BUTTERFLY
ON WIRE ASST.
REGULAR
\$5.72/PACK 12
CLICK \$5.43

18712
3" BUTTERFLY
ON WIRE
ASSORTED
Regular price
\$5.72 pack/12
Click price \$5.43

OUT TILL???
3" BUTTERFLY
ON WIRE
ASSORTED
Regular price
\$5.72 pack/12
Click price \$5.43

18718
3" BUTTERFLY
ON WIRE
ASSORTED
Regular price
\$5.72 pack/12
Click price \$5.43