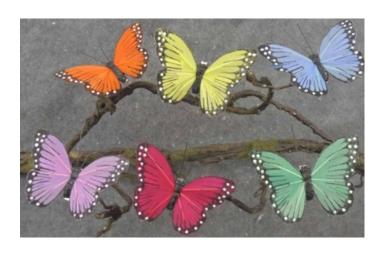

#### 18876

2.5" BUTTERFLY ON WIRE ASST. Regular price \$8.28 pk/12 Click price \$7.87

#### 18895

2.5" BUTTERFLY ON WIRE 12 ASSORTED Regular price \$8.05 pk/12 Click price \$7.65

18720
3" BUTTERFLY
ON WIRE ASST.
MONARCH
Regular price
\$5.72 pack/12
Click price \$5.43

18723
3" BUTTERFLY
ON WIRE ASST.
REGULAR
\$5.72/PACK 12
CLICK \$5.43