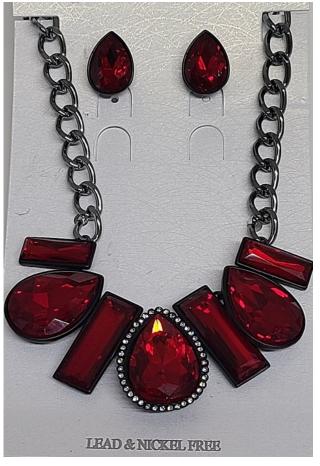

### 49999-40363

18" NECKLACE WITH EARRINGS
HEMATITE CHAIN DEEP RED
STONES
LEAD AND NICKEL FREE
REGULAR \$11.25 SET
CLICK \$1.00 CLOSEOUT