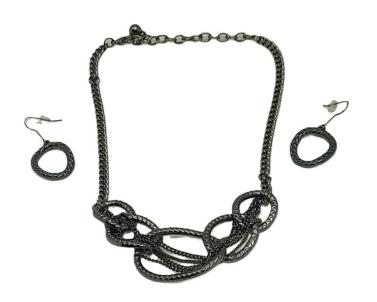

### 49999-40318

20" NECKLACE WITH EARRINGS SILVER MANY SQUARES REGULAR \$6.00 SET CLICK \$1.00 CLOSEOUT

49999-40276

19" NECKLACE WITH EARRINGS CIRCLE & CHAINS HEMITITE REGULAR \$6.60 SET

**CLEARANCE \$1.00** 