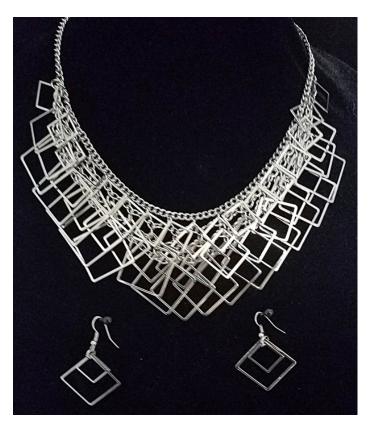

### 49999-40318

20" NECKLACE WITH EARRINGS SILVER MANY SQUARES REGULAR \$6.00 SET CLICK \$1.00 CLOSEOUT

49999-40276

19" NECKLACE WITH EARRINGS CIRCLE & CHAINS HEMITITE REGULAR \$6.60 SET

**CLEARANCE \$1.00** 