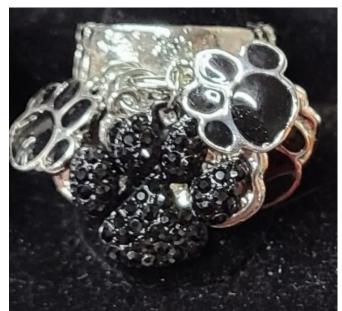

### 50709

3" RUNNING FB PLAYR ROY/WT REGULAR \$3.96/PK 12 CLICK \$2.25 SPECIAL WHILE SUPPLIES LAST

50108BK

R.S. PAW RING BLACK

REGULAR \$2.00 EACH

CLOSEOUT \$.75

50108B

R.S.PAW RING ROYAL BLU