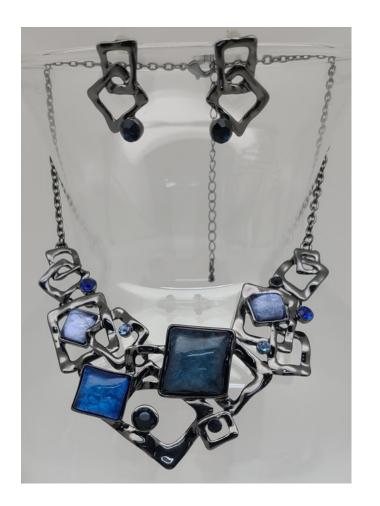

### 49999-40353

18.5" NECKLACE WITH EARRINGS HEMATITE SQUARES WITH BLUE STONES LEAD & NICKEL FREE REGULAR \$9.35 SET CLICK \$1.00 CLOSEOUT