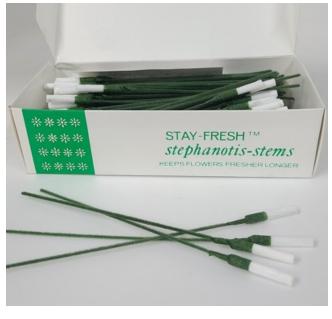

1      |
| 7" X 1.25" | Click \$7.00 | 9" X 1.25" | Click \$4.00    |
| PACK 25    | CLOSEOUT     | PACK 25    | <b>CLOSEOUT</b> |

CLEAR
VINYL

SAUCER
Reg \$19.38

12" X 1.25"

PACK 25

CLOSEOUT



# 29999FC 25 ASSORTED BALLOONS FELIZ CUMPLEANOS REGULAR \$19.75 PACK 25 CLICK \$10.00 CLOSEOUT



23016

MACHE WHITE MEGA POT SMALL 4" X 10" OPEN REGULAR \$3.07 EACH CLICK \$1.54 CLOSEOUT



23018

MACHE GREEN MEGA POT
MEDIUM 5" X 12" OPEN
REGULAR \$4.46 EACH
CLICK \$2.23 CLOSEOUT



23019
MACHE GREEN MEGA POT LARGE 6" X 15" OPEN
REGULAR \$6.44 EACH
CLICK \$3.22 CLOSEOUT



22951

8" PLASTIC CLAY SAUCER 2.25" X 8" OPEN REGULAR \$2.38 EACH CLICK \$1.19 CLEARANCE



### 02098

1 GALLON FOREVER GREEN-FOR HEALTHIER & LONGER LASTING GREENS, READY TO USE REGULAR \$16.80/GALLON CLICK \$8.40 CLOSEOUT



### 11002

STEPHANOTIS STEMS
BOX OF 200
REGULAR \$27.81
CLICK \$13.91 CLOSEOUT



### 04046

**REGULAR \$7.25 CLEARANCE** \$5.00



.75

PIN

**REGULAR \$3.92 CLICK \$1.50 CLEARANCE** 

04048



04057 **REGULAR \$4.69 CLICK \$1.50 CLOSEOUT** 



11622
RHINESTONE
SPRAY
PERIDOT
PACK 12
Regular price
\$5.54 pack 12
Click \$1.50



11629
RHINESTONE
SPRAY
TOPAZ
PACK 12
Regular price
\$5.54 pack 12
Click \$1.50



TLUTTERZ
WHITE DOVE
PACK 3
Regular price
\$5.12 pack 3
Click \$2.00
CLOSEOUT



11445
FLUTTERZ
BLACK SWAN
PACK OF 3
Regular price
\$5.12 pack 3
Click \$2.00
CLOSEOUT





2.25" LAME'
LEAF
SILVER
PACK 50
Regular price
\$7.25 pack 50
Click \$4.00
CLOSEOUT



3" LAME' LEAF GOLD PACK 50 Regular price \$5.25 pack 50 Click \$2.00 CLOSEOUT

11535



11477
ELASTIC
WRISTLET
SILVER
Regular \$1