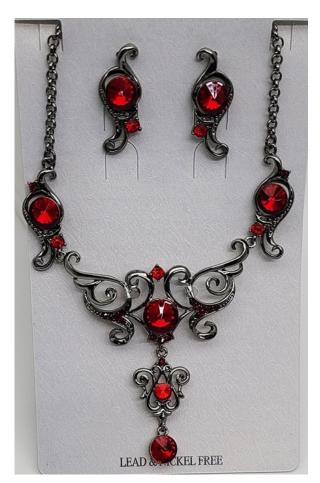

### 49999-40350

20" NECKLACE WITH EARRINGS SILVER SCROLL DESIGN/RED STONES LEAD & NICKEL FREE REGULAR \$11.25 SET CLICK \$1.00 CLOSEOUT