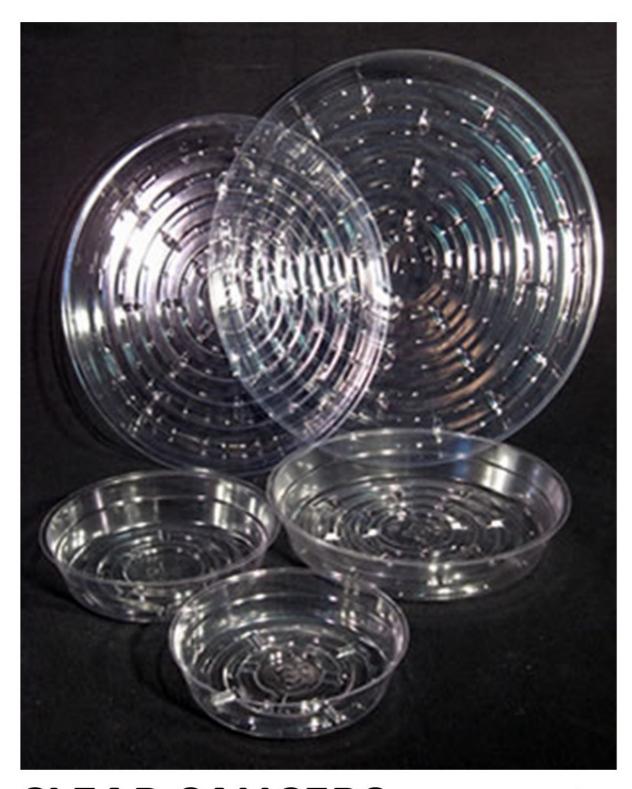

## CLEAR SAUCERS ORDER

| CLEAR      |              | CLEAR      |              |
|------------|--------------|------------|--------------|
| VINYL      | 22219        | VINYL      | 22220        |
| SAUCER     | Reg \$2.17   | SAUCER     | Reg \$3.02   |
| 4" X 1.25" | Click \$1.00 | 5" X 1.25" | Click \$1.50 |
| PACK 25    | CLOSEOUT     | PACK 25    | CLOSEOUT     |

| CLEAR      | 22223        | CLEAR      | 22229           |
|------------|--------------|------------|-----------------|
| VINYL      |              | VINYL      |                 |
| SAUCER     | Reg \$14.73  | SAUCER     | Reg \$8.91      |
| 7" X 1.25" | Click \$7.00 | 9" X 1.25" | Click \$4.00    |
| PACK 25    | CLOSEOUT     | PACK 25    | <b>CLOSEOUT</b> |

CLEAR
VINYL

SAUCER
Reg \$19.38

12" X 1.25"

PACK 25

CLOSEOUT