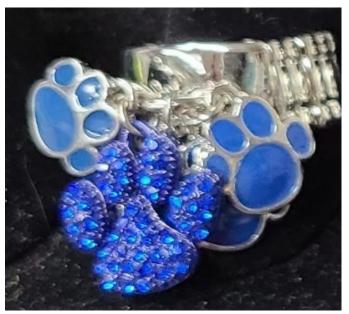

### 50709

3" RUNNING FB PLAYR ROY/WT REGULAR \$3.96/PK 12 CLICK \$2.25 SPECIAL WHILE SUPPLIES LAST

50108BK

R.S. PAW RING BLACK

REGULAR \$2.00 EACH

CLOSEOUT \$.75

50108B

R.S.PAW RING ROYAL BLU