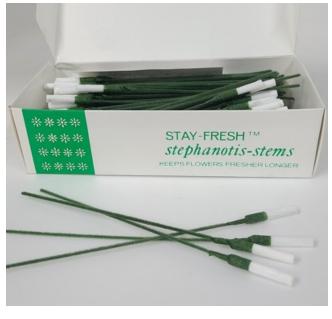

Reg \$8.91   |
| 7" X 1.25" | Click \$7.00 | 9" X 1.25" | Click \$4.00 |
| PACK 25    | CLOSEOUT     | PACK 25    | CLOSEOUT     |

CLEAR
VINYL

SAUCER
Reg \$19.38

12" X 1.25"

PACK 25

CLOSEOUT



# 29999FC 25 ASSORTED BALLOONS FELIZ CUMPLEANOS REGULAR \$19.75 PACK 25 CLICK \$10.00 CLOSEOUT



23016

MACHE WHITE MEGA POT SMALL 4" X 10" OPEN REGULAR \$3.07 EACH CLICK \$1.54 CLOSEOUT



23018

MACHE GREEN MEGA POT
MEDIUM 5" X 12" OPEN
REGULAR \$4.46 EACH
CLICK \$2.23 CLOSEOUT



23019
MACHE GREEN MEGA POT LARGE 6" X 15" OPEN
REGULAR \$6.44 EACH
CLICK \$3.22 CLOSEOUT



22951

8" PLASTIC CLAY SAUCER 2.25" X 8" OPEN REGULAR \$2.38 EACH CLICK \$1.19 CLEARANCE



### 02098

1 GALLON FOREVER GREEN-FOR HEALTHIER & LONGER LASTING GREENS, READY TO USE REGULAR \$16.80/GALLON CLICK \$8.40 CLOSEOUT



### 11002

STEPHANOTIS STEMS
BOX OF 200
REGULAR \$27.81
CLICK \$13.91 CLOSEOUT



### 04046

**REGULAR \$7.25 CLEARANCE** \$5.00



.75

PIN

**REGULAR \$3.92 CLICK \$1.50 CLEARANCE** 

04048



04057 **REGULAR \$4.69 CLICK \$1.50 CLOSEOUT** 



11622
RHINESTONE
SPRAY
PERIDOT
PACK 12
Regular price
\$5.54 pack 12
Click \$1.50



11629
RHINESTONE
SPRAY
TOPAZ
PACK 12
Regular price
\$5.54 pack 12
Click \$1.50



TLUTTERZ
WHITE DOVE
PACK 3
Regular price
\$5.12 pack 3
Click \$2.00
CLOSEOUT



11445
FLUTTERZ
BLACK SWAN
PACK OF 3
Regular price
\$5.12 pack 3
Click \$2.00
CLOSEOUT





2.25" LAME'
LEAF
SILVER
PACK 50
Regular price
\$7.25 pack 50
Click \$4.00
CLOSEOUT



3" LAME' LEAF GOLD PACK 50 Regular price \$5.25 pack 50 Click \$2.00 CLOSEOUT

11535



11477
ELASTIC
WRISTLET
SILVER
Regular \$1