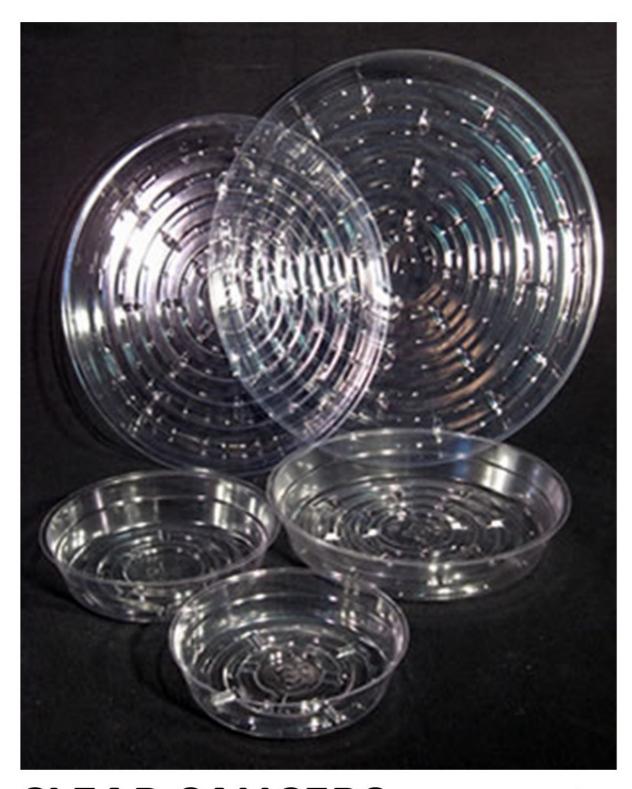

## CLEAR SAUCERS ORDER

| CLEAR      |              | CLEAR      |              |
|------------|--------------|------------|--------------|
| VINYL      | 22219        | VINYL      | 22220        |
| SAUCER     | Reg \$2.17   | SAUCER     | Reg \$3.02   |
| 4" X 1.25" | Click \$1.00 | 5" X 1.25" | Click \$1.50 |
| PACK 25    | CLOSEOUT     | PACK 25    | CLOSEOUT     |

| CLEAR      |              | CLEAR      |              |
|------------|--------------|------------|--------------|
| VINYL      | 22223        | VINYL      | 22229        |
| SAUCER     | Reg \$14.73  | SAUCER     | Reg \$8.91   |
| 7" X 1.25" | Click \$7.00 | 9" X 1.25" | Click \$4.00 |
| PACK 25    | CLOSEOUT     | PACK 25    | CLOSEOUT     |

CLEAR
VINYL

SAUCER
Reg \$19.38

12" X 1.25"

PACK 25

CLOSEOUT