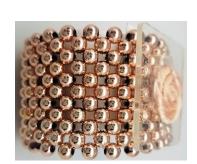

11200
SOPHISTICATED
LADY R.S.
WRISTLET ONYX
Regular price
\$4.26 each
Click \$2.00
CLOSEOUT

CLASSIC
FLOWER WRIST
ROSE GOLD
Regular \$2.98
each
Click \$1.50
CLOSEOUT

11215