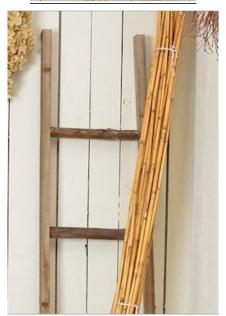

#### 17294

3.5' LONG RIVER CANE
BUNDLE OF 25
REGULAR PRICE \$10.43/BUNDLE
CLICK PRICE \$9.91

#### 17215

7' LONG RIVER CANE BUNDLE OF 25 REGULAR PRICE \$18.30/BUNDLE CLICK PRICE \$17.39

17209
5'-6' LONG NATURAL RAFFIA
REGULAR PRICE \$7.58/12 OZ HANK
CLICK PRICE \$7.20

17208

NATURAL EXCELSIOR 10 LB. BOX