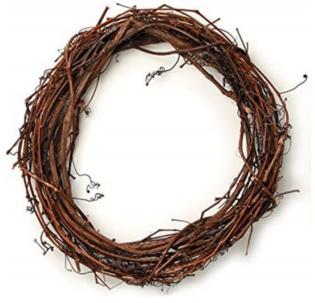

#### 17556

GRAPEVINE WREATH 30"

REGULAR PRICE \$17.99 EACH CLICK PRICE \$\$17.09