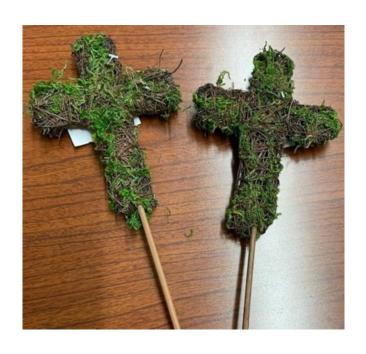

17501
RIVER ROCK BLACK
5 LB. BAG
REGULAR PRICE \$5.81/BAG
CLICK PRICE \$5.51

28701
TWIG/MOSS CROSS ON PICK
4.5" CROSS
REGULAR PRICE \$11.61/BAG 12
CLICK PRICE \$11.03

17551
GRAPEVINE CROSS
24" X 36"
REGULAR PRICE \$17.86 EACH
CLICK PRICE \$17.10