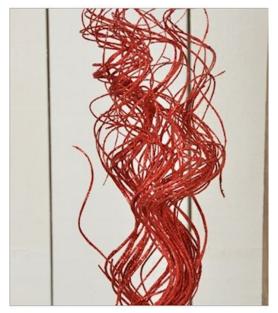

#### 17204

24"-28" CURLY GLITTER TING RED REGULAR PRICE \$5.97/BAG 4 OZ CLICK PRICE \$5.67