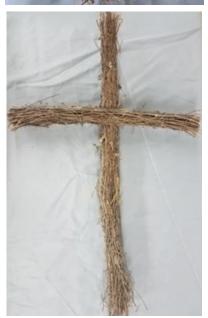

17501
RIVER ROCK BLACK
5 LB. BAG
REGULAR PRICE \$5.81/BAG
CLICK PRICE \$5.51

28701
TWIG/MOSS CROSS ON PICK
4.5" CROSS
REGULAR PRICE \$11.61/BAG 12
CLICK PRICE \$11.03

17551
GRAPEVINE CROSS
24" X 36"
REGULAR PRICE \$17.86 EACH
CLICK PRICE \$17.10

17561
GRAPEVINE CROSS WIRE BIND 24" X 36"
REGULAR PRICE \$20.42 EACH CLICK PRICE \$19.40

17564
GRAPEVINE WREATH
36"
REGULAR PRICE \$22.90 EACH
CLICK PRICE \$21.76