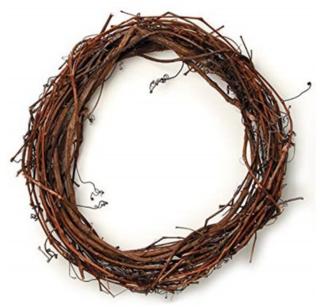

17561
GRAPEVINE CROSS WIRE BIND 24" X 36"
REGULAR PRICE \$20.42 EACH CLICK PRICE \$19.40

17564
GRAPEVINE WREATH
36"
REGULAR PRICE \$22.90 EACH
CLICK PRICE \$21.76