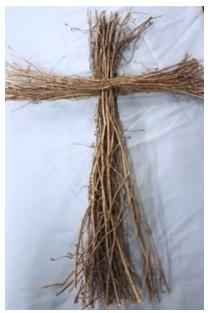

17501
RIVER ROCK BLACK
5 LB. BAG
REGULAR PRICE \$5.81/BAG
CLICK PRICE \$5.51

28701
TWIG/MOSS CROSS ON PICK
4.5" CROSS
REGULAR PRICE \$11.61/BAG 12
CLICK PRICE \$11.03

17551
GRAPEVINE CROSS
24" X 36"
REGULAR PRICE \$17.86 EACH
CLICK PRICE \$17.10