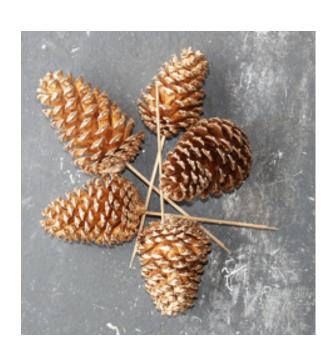

#### 17206

24"-28" CURLY TING GLITTER
SILVER
REGULAR PRICE \$5.97/BAG 4 OZ
CLICK PRICE \$5.67

17229
PINE CONE 3"-4" GOLD LEAF
ON 6" PICK
REGULAR \$72.62/CASE 100
CLICK \$68.99

17234
LOTUS PODS ON STEM
REGULAR PRICE \$9.67/BAG 10
CLICK PRICE \$9.19