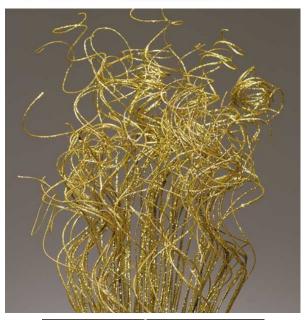

#### 17205

24"-28" CURLY TING GLITTER GOLD REGULAR PRICE \$5.97/BAG 4 OZ CLICK PRICE \$5.67