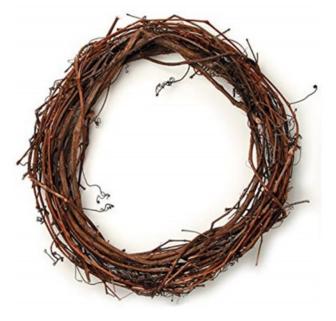

have chosen what you want, click on your cart, fill in the form, be sure to add any special requests in the comment box and send your request. We will receive your order within minutes and begin filling it as received.

If you need help with your first order, give us a call, but remember to get the click price, it will have to be entered online.



713-869-7481



17500
RIVER ROCK NATURAL ASST.
5 LB. BAG
REGULAR PRICE \$5.81/BAG
CLICK PRICE \$5.51



17501
RIVER ROCK BLACK
5 LB. BAG
REGULAR PRICE \$5.81/BAG
CLICK PRICE \$5.51



28701
TWIG/MOSS CROSS ON PICK
4.5" CROSS
REGULAR PRICE \$11.61/BAG 12
CLICK PRICE \$11.03



17551
GRAPEVINE CROSS
24" X 36"
REGULAR PRICE \$17.86 EACH
CLICK PRICE \$17.10



17561
GRAPEVINE CROSS WIRE BIND 24" X 36"
REGULAR PRICE \$20.42 EACH CLICK PRICE \$19.40



17564
GRAPEVINE WREATH
36"
REGULAR PRICE \$22.90 EACH
CLICK PRICE \$21.76



#### 17556

GRAPEVINE WREATH 30"

REGULAR PRICE \$17.99 EACH CLICK PRICE \$\$17.09



#### 17555

GRAPEVINE WREATH 24"

REGULAR PRICE \$11.20 EACH CLICK PRICE \$10.08 WEEKLY SPECIAL



#### 17554

GRAPEVINE WREATH 18"

REGULAR PRICE \$7.68 EACH CLICK PRICE \$6.52



#### 17000

3' - 4' BIRCH BRANCH BUNDLE OF 25 REGULAR PRICE \$16.99 BUNDLE CLICK PRICE \$16.14



#### 17294

3.5' LONG RIVER CANE
BUNDLE OF 25
REGULAR PRICE \$10.43/BUNDLE
CLICK PRICE \$9.91



#### 17215

7' LONG RIVER CANE BUNDLE OF 25 REGULAR PRICE \$18.30/BUNDLE CLICK PRICE \$17.39



17209
5'-6' LONG NATURAL RAFFIA
REGULAR PRICE \$7.58/12 OZ HANK
CLICK PRICE \$7.20



17208

NATURAL EXCELSIOR 10 LB. BOX

REGULAR PRICE \$47.21/BOX

CLICK PRICE \