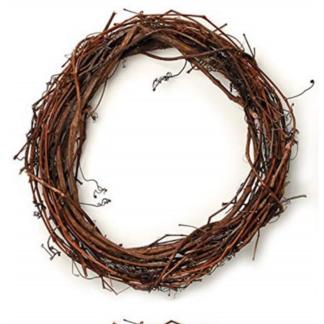

#### 17555

GRAPEVINE WREATH 24"

REGULAR PRICE \$11.20 EACH CLICK PRICE \$10.08 WEEKLY SPECIAL