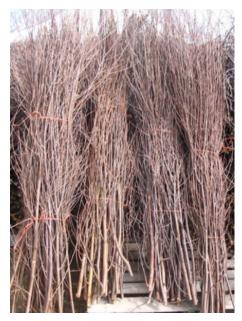

#### 17000

3' - 4' BIRCH BRANCH BUNDLE OF 25 REGULAR PRICE \$16.99 BUNDLE CLICK PRICE \$16.14