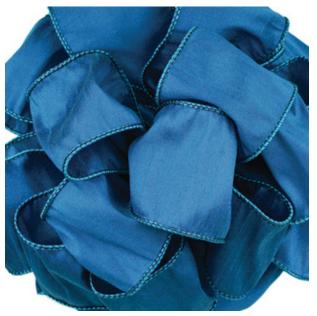

#### 70889

#40 ANISHA DEEP TEAL WIRED 10YDS REGULAR \$9.71 EACH CLICK \$9.27

70890 #40 ANISHA NAVY WIRED 10YDS REGULAR \$9.71 EACH CLICK \$9.27

#40 ANISHA SILVER
WIRED 10YDS
REGULAR \$9.71 EACH
CLICK \$9.27