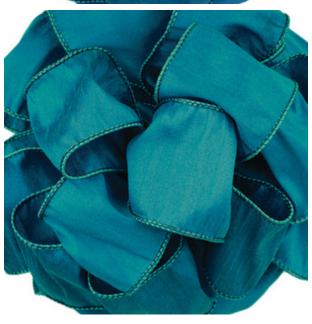

#### 70889

#40 ANISHA DEEP TEAL WIRED 10YDS REGULAR \$9.71 EACH CLICK \$9.27

70890 #40 ANISHA NAVY WIRED 10YDS REGULAR \$9.71 EACH CLICK \$9.27

#40 ANISHA SILVER
WIRED 10YDS
REGULAR \$9.71 EACH
CLICK \$9.27