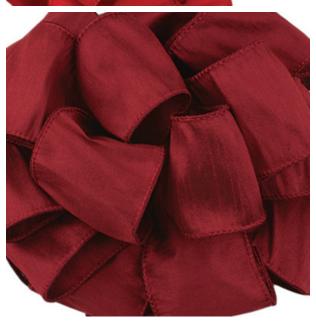

#40 ANISHA WINE WIRED 10YDS
REGULAR \$9.71 EACH
CLICK \$9.27

70891
#40 ANISHA LILAC
WIRED 10YDS
REGULAR \$9.71 EACH
CLICK \$9.27

#40 ANISHA PURPLE
WIRED 10YDS
REGULAR \$9.71 EACH
CLICK \$9.27

70108
#40 ANISHA DARK SHALE
WIRED 10YDS
REGULAR \$9.71 EACH
CLICK \$9.27