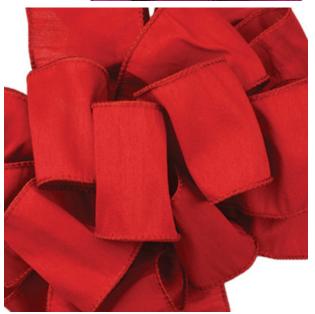

#### 70886

#40 ANISHA SHOCKING PINK WIRED 10YDS REGULAR \$9.71 EACH CLICK \$9.27

#40 ANISHA MAGENTA WIRED 10 YDS REGULAR \$9.71 EACH CLICK \$9.27

#40 ANISHA RED
WIRED 10YDS
REGULAR \$9.71 EACH
CLICK \$9.27