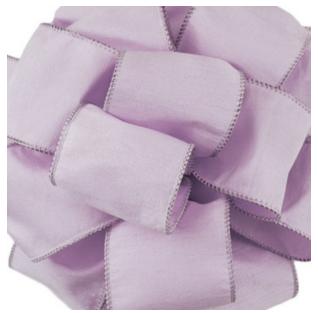

#40 ANISHA WINE WIRED 10YDS
REGULAR \$9.71 EACH
CLICK \$9.27

70891
#40 ANISHA LILAC
WIRED 10YDS
REGULAR \$9.71 EACH
CLICK \$9.27

#40 ANISHA PURPLE
WIRED 10YDS
REGULAR \$9.71 EACH
CLICK \$9.27

70108
#40 ANISHA DARK SHALE
WIRED 10YDS
REGULAR \$9.71 EACH
CLICK \$9.27