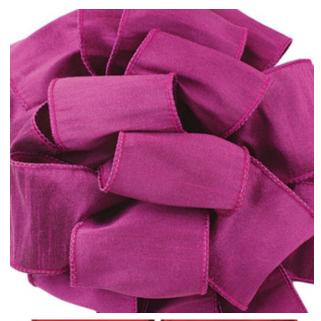

ember to get the click price, it will have to be entered online.



713-869-7481



Elegant wired ribbon
With the look and feel of silk



# #40 ANISHA WHITE WIRED 10YDS REGULAR \$9.71 EACH CLICK \$9.27



#40 ANISHA IVORY
WIRED 10YDS
REGULAR \$9.71 EACH
CLICK \$9.27



70884
#40 ANISHA YELLOW
WIRED 10YDS
REGULAR \$9.71 EACH
CLICK \$9.27



70887
#40 ANISHA ORANGE
WIRED 10YDS
REGULAR \$9.71 EACH
CLICK \$9.27



#40 ANISHA RED CORAL WIRED 10YDS
REGULAR \$9.71 EACH
CLICK \$9.27



#40 ANISHA LIGHT PINK WIRED 10YDS
REGULAR \$9.71 EACH
CLICK \$9.27



#### 70885

#40 ANISHA PRETTY PINK WIRED 10YDS REGULAR \$9.71 EACH CLICK \$9.27



#### 10546

#40 ANISHA CYCLAMEN WIRED 10YDS REGULAR \$9.71 EACH CLICK \$9.27



#### 70886

#40 ANISHA SHOCKING PINK WIRED 10YDS REGULAR \$9.71 EACH CLICK \$9.27



#40 ANISHA MAGENTA WIRED 10 YDS REGULAR \$9.71 EACH CLICK \$9.27



#40 ANISHA RED
WIRED 10YDS
REGULAR \$9.71 EACH
CLICK \$9.27



#40 ANISHA WINE WIRED 10YDS
REGULAR \$9.71 EACH
CLICK \$9.27



70891
#40 ANISHA LILAC
WIRED 10YDS
REGULAR \$9.71 EACH
CLICK \$9.27



#40 ANISHA PURPLE
WIRED 10YDS
REGULAR \$9.71 EACH
CLICK \$9.27



70108
#40 ANISHA DARK SHALE
WIRED 10YDS
REGULAR \$9.71 EACH
CLICK \$9.27



#40 ANISHA CLEAN GREEN WIRED 10YDS REGULAR \$9.71 EACH CLICK \$9.27



#40 ANISHA LEMON GRASS WIRED 10YDS REGULAR \$9.71 EACH CLICK \$9.27



#40 ANISHA AQUA
WIRED 10YDS
REGULAR \$9.71 EACH
CLICK \$9.27



#### 70888

#40 ANISHA SKY BLUE WIRED 10YDS REGULAR \$9.71 EACH CLICK \$9.27



#### 10059

#40 ANISHA ROYAL
WIRED 10YDS
REGULAR \$9.71 EACH
CLICK \$9.27



#### 70889

#40 ANISHA DEEP