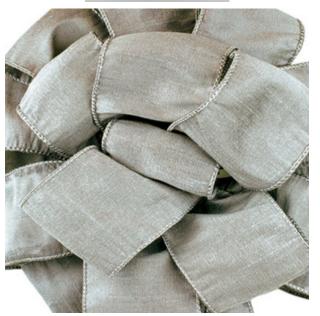

#### 70889

#40 ANISHA DEEP TEAL WIRED 10YDS REGULAR \$9.71 EACH CLICK \$9.27

70890 #40 ANISHA NAVY WIRED 10YDS REGULAR \$9.71 EACH CLICK \$9.27

#40 ANISHA SILVER
WIRED 10YDS
REGULAR \$9.71 EACH
CLICK \$9.27