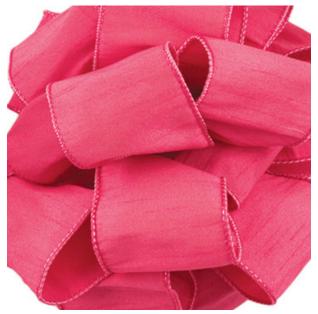

#### 70886

#40 ANISHA SHOCKING PINK WIRED 10YDS REGULAR \$9.71 EACH CLICK \$9.27

#40 ANISHA MAGENTA WIRED 10 YDS REGULAR \$9.71 EACH CLICK \$9.27

#40 ANISHA RED
WIRED 10YDS
REGULAR \$9.71 EACH
CLICK \$9.27