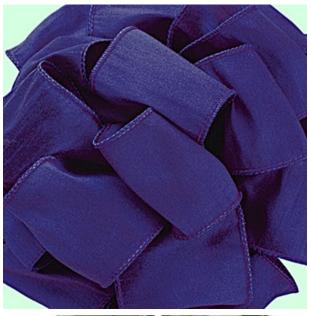

#40 ANISHA WINE WIRED 10YDS
REGULAR \$9.71 EACH
CLICK \$9.27

70891
#40 ANISHA LILAC
WIRED 10YDS
REGULAR \$9.71 EACH
CLICK \$9.27

#40 ANISHA PURPLE
WIRED 10YDS
REGULAR \$9.71 EACH
CLICK \$9.27

70108
#40 ANISHA DARK SHALE
WIRED 10YDS
REGULAR \$9.71 EACH
CLICK \$9.27

#### 10059

#40 ANISHA ROYAL
WIRED 10YDS
REGULAR \$9.71 EACH
CLICK \$9.27