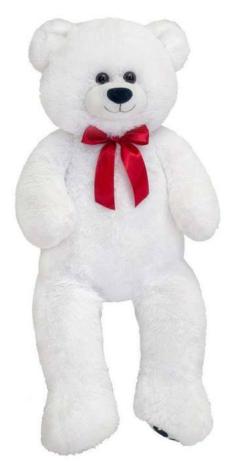

42047
34" WHITE CUDDLE BEAR
MEASURED STANDING
REGULAR \$28.08 EACH
CLICK \$26.14

18" CUDDLE BEAR SET 2 MEASURED STANDING

**REGULAR \$22.50 SET CLICK \$21.00** 