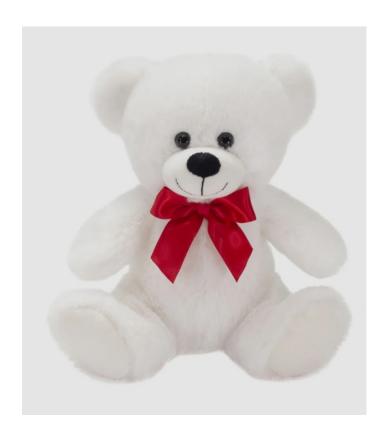

#### 42033

15" BROWN SIGNATURE SEAR SET 2 MEASURED SEATED REGULAR \$31.20 SET

**CLICK \$28.98** 

9.5 " WHITE SIGNATURE BEAR MEASURED SEATED REGULAR \$8.32 EACH CLICK \$7.82

42058
8" BEAR WITH RED BOW
MEASURED SEATED
REGULAR \$5.20 EACH
CLICK \$4.97