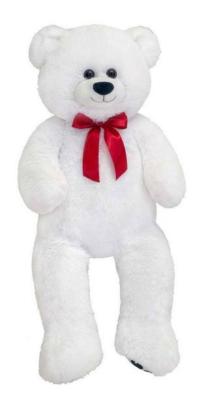

If you need help with your first order, give us a call, but remember to get the click price, it will have to be entered online.

713-869-7481

42049

28.5" WHITE CUDDLE BEAR MEASURED STANDING

Regular price \$18.96 CLICK \$18.01