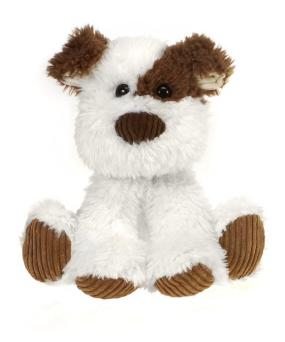

SET 2 MEASURED STANDING

**REGULAR \$22.50 SET CLICK \$21.00** 



#### 42051

16.5" SEATED BEAR SET OF 3 MEASURED SEATED

REGULAR PRICE \$30.30/SET CLICK PRICE \$26.46



15" WHITE SIGNATURE BEAR MEASURED SEATED

Regular price \$15.60 each

Click price \$14.49



#### 42033

15" BROWN SIGNATURE SEAR SET 2 MEASURED SEATED REGULAR \$31.20 SET

**CLICK \$28.98** 



9.5 " WHITE SIGNATURE BEAR MEASURED SEATED REGULAR \$8.32 EACH CLICK \$7.82



42058
8" BEAR WITH RED BOW
MEASURED SEATED
REGULAR \$5.20 EACH
CLICK \$4.97



6.5" SITTING BEAR SET 3 ASST. MEASURED SEATED

**REGULAR \$11.82 SET CLICK \$11.25** 



42042

6" WHITE SIGNATURE BEAR MEASURED SEATED

**REGULAR \$4.68 EACH** 

**CLICK \$4.26** 



42031

6" BROWN SIGNATURE BEARS SET OF 2 MEASURED SEATED REGULAR \$9.36 SET CLICK \$8.52



# 42037 9.5" SCRUFFY DOG MEASURED SEATED REGULAR \$8.01 EACH CLICK \$7.39