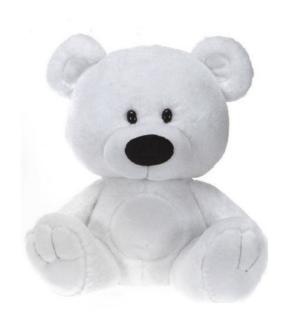

#### 42033

15" BROWN SIGNATURE SEAR SET 2 MEASURED SEATED REGULAR \$31.20 SET

**CLICK \$28.98** 

9.5 " WHITE SIGNATURE BEAR MEASURED SEATED REGULAR \$8.32 EACH CLICK \$7.82

42058
8" BEAR WITH RED BOW
MEASURED SEATED
REGULAR \$5.20 EACH
CLICK \$4.97