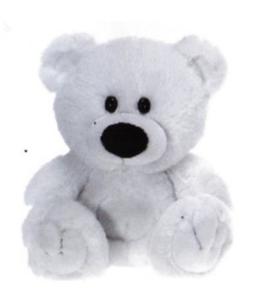

#### 42051

16.5" SEATED BEAR SET OF 3 MEASURED SEATED

REGULAR PRICE \$30.30/SET CLICK PRICE \$26.46

15" WHITE SIGNATURE BEAR MEASURED SEATED

Regular price \$15.60 each

Click price \$14.49