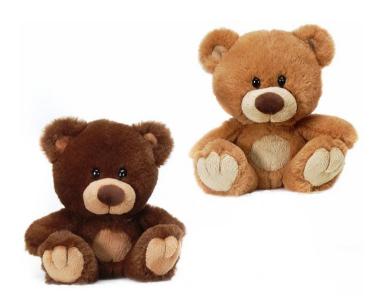

#### 42033

15" BROWN SIGNATURE SEAR SET 2 MEASURED SEATED REGULAR \$31.20 SET

**CLICK \$28.98** 

9.5 " WHITE SIGNATURE BEAR MEASURED SEATED REGULAR \$8.32 EACH CLICK \$7.82

42058
8" BEAR WITH RED BOW
MEASURED SEATED
REGULAR \$5.20 EACH
CLICK \$4.97