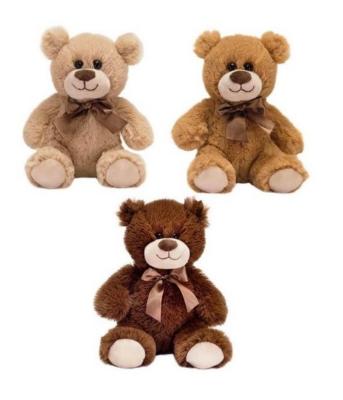

#### 42051

16.5" SEATED BEAR SET OF 3 MEASURED SEATED

REGULAR PRICE \$30.30/SET CLICK PRICE \$26.46

15" WHITE SIGNATURE BEAR MEASURED SEATED

Regular price \$15.60 each

Click price \$14.49