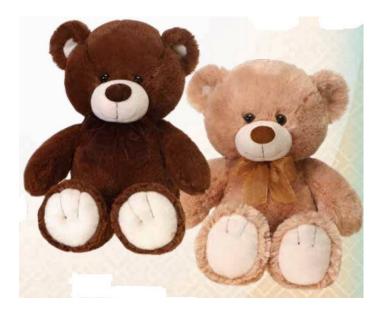

#### 42051

16.5" SEATED BEAR SET OF 3 MEASURED SEATED

REGULAR PRICE \$30.30/SET CLICK PRICE \$26.46

15" WHITE SIGNATURE BEAR MEASURED SEATED

Regular price \$15.60 each

Click price \$14.49