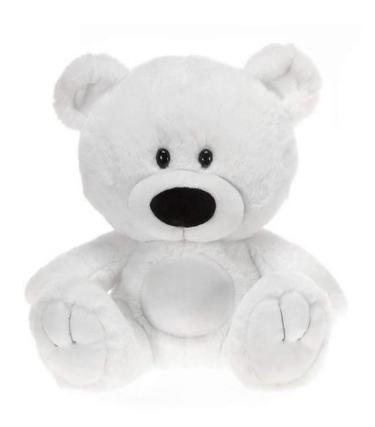

#### 42051

16.5" SEATED BEAR SET OF 3 MEASURED SEATED

REGULAR PRICE \$30.30/SET CLICK PRICE \$26.46

15" WHITE SIGNATURE BEAR MEASURED SEATED

Regular price \$15.60 each

Click price \$14.49