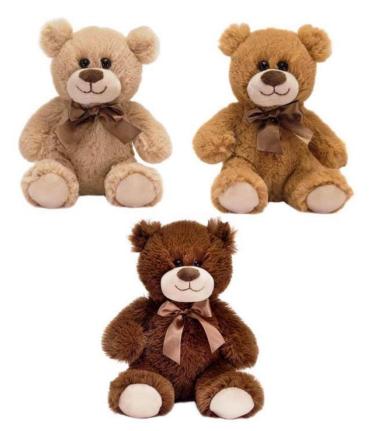

#### 42033

15" BROWN SIGNATURE SEAR SET 2 MEASURED SEATED REGULAR \$31.20 SET

**CLICK \$28.98** 

9.5 " WHITE SIGNATURE BEAR MEASURED SEATED REGULAR \$8.32 EACH CLICK \$7.82

42058
8" BEAR WITH RED BOW
MEASURED SEATED
REGULAR \$5.20 EACH
CLICK \$4.97