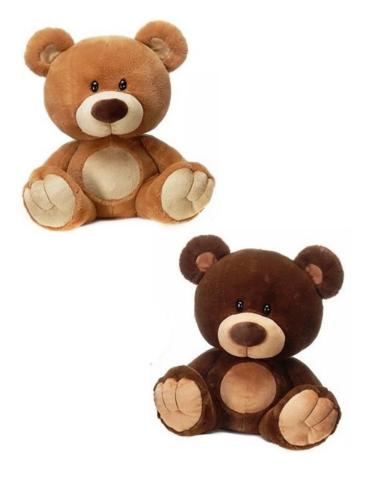

#### 42033

15" BROWN SIGNATURE SEAR SET 2 MEASURED SEATED REGULAR \$31.20 SET

**CLICK \$28.98** 

9.5 " WHITE SIGNATURE BEAR MEASURED SEATED REGULAR \$8.32 EACH CLICK \$7.82

42058
8" BEAR WITH RED BOW
MEASURED SEATED
REGULAR \$5.20 EACH
CLICK \$4.97