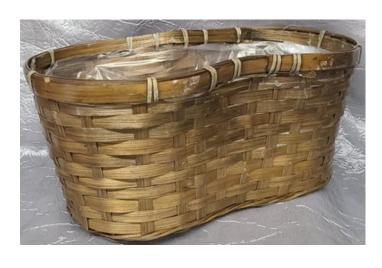

19404
ROUND STAINED/FERN ACCENT
W/HARD LINER 8" X 4"
REGULAR \$4.10 EACH
CLICK \$3.89

19068
ROUND NATURAL BAMBOO
10" X 4.5" W/HARD LINER
Regular price \$4.92 each
Click price \$4.67

OUT TILL ???
ROUND STAINED/FERN ACCENT
10" X 4" W/HARD LINER
REGULAR \$4.79 EACH
CLICK \$4.55

19952
ROUND WHITE HANDLE BASKET W/
HARD LINER 10" X 4"
Regular price \$5.69 each
Click price \$5.41

19157
ROUND STAINED BASKET
ASST.W/HARD LINER 10" X 4"
REGULAR \$5.76 EACH
CLICK \$5.47

19074
ROUND STAIN HANDLE BASKET
W/ HARD LINER 10" X 4"
REGULAR \$6.56 EACH
CLICK \$6.23