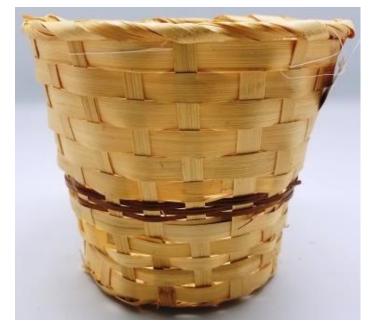

19002

BASIC BAMBOO WITH SEWN IN LINER FITS 10" PLANT REGULAR \$4.79 EACH CLICK \$4.55

19915

DARK STAIN WITH SEWN IN LINER
FITS 6" PLANT
Regular \$2.60 each
Click \$2.47

19914

DARK STAIN SEWN IN LINER FITS 8" PLANT Regular price \$4.64 Click price \$4.41