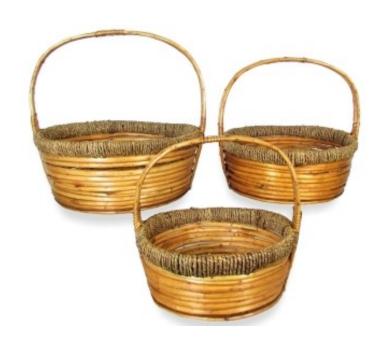

ROUND SET OF 3 STAINED RATTAN W/HARD LINERS
SML 6" X 3.75" DEEP
MED 7" X 4" DEEP
LRG 8" X 4.5" DEEP
REGULAR \$8.21 SET OF 3
CLICK \$7.80

#### 19103

ROUND STAINED SET OF 5 W/HARD LINERS REGULAR \$13.69 SET CLICK \$13.01

SML 6.5" X 3" MED 8" X 4" LRG 10" X 4.75"

ROUND DARK WILLOW SET OF 3 W/HARD LINERS

Regular price \$20.40 set

Click price \$19.38