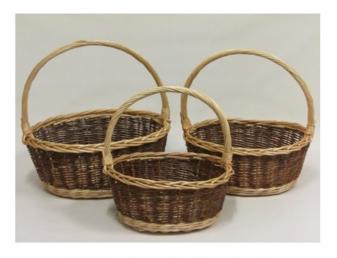

#### 19744

ROUND NATURAL WILLOW SET 3 SML 10" X 4" DEEP MED 12" X 5" DEEP LRG 14" X 6" DEEP REGULAR \$27.44/SET 3 CLICK \$26.16

ROUND COFFEE WILLOW SET OF 3 SML 9.5" X 5.5" DEEP MED 12" X 6" DEEP LRG 14" X 7" DEEP REGULAR \$29.30/SET 3 CLICK \$27.98