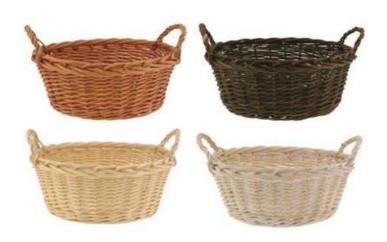

If you need help with your first order, give us a call, but remember to get the click price, it will have to be entered online.

713-869-7481

WHITE WITH SEWN IN LINER FITS 6" PLANT regular \$3.13
Click \$2.97

#### 19911

WHITE WITH SEWN IN LINER FITS 8" PLANT REGULAR PRICE \$4.77 EACH CLICK PRICE \$4.53

#### 19024

WHITE WITH SEWN IN LINER FITS 10' PLANT REGULAR \$6.29 EACH CLICK \$5.97

19653

OUT TILL ??? WHITEWASH WITH SEWN IN LINER FITS 6" PLANT Regular \$2.60 each Click \$2.47

19654

WHITEWASH WITH SEWN IN LINER FITS 8" PLANT Regular \$4.64 each Click \$4.41