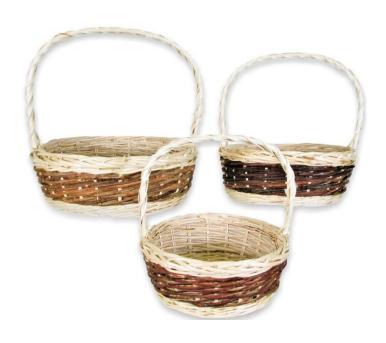

Click price \$28.71

SML 13"X 10.5"X 5.5" MED 14.4"X 12.5" X 6" LRG 17.5"X 15"X 7"

19767

OVAL HONEY WILLOW SET OF 3

**REGULAR PRICE \$34.88/SET** 

**CLICK PRICE \$33.14** 

ROUND 2 TONE WILLOW SET OF 3 SML 9.5" X 4.5" DEEP MED 11.25" X 5" DEEP LRG 13.25" X 5.5" DEEP REGULAR \$30.23/SET 3 CLICK \$28.86