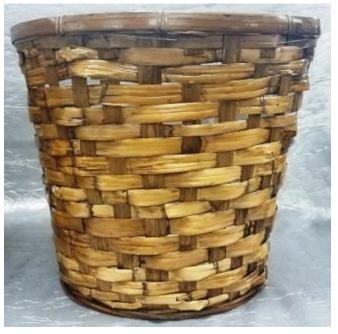

19002

BASIC BAMBOO WITH SEWN IN LINER FITS 10" PLANT REGULAR \$4.79 EACH CLICK \$4.55

19915

DARK STAIN WITH SEWN IN LINER
FITS 6" PLANT
Regular \$2.60 each
Click \$2.47

19914

DARK STAIN SEWN IN LINER FITS 8" PLANT Regular price \$4.64 Click price \$4.41

19916

OUT TILL ???
DARK STAIN SEWN IN LINER FITS
10" PLANT
Regular \$5.61 each
Click \$5.33

19910
STAIN LACQUERED RATTAN SEWN
IN LINER FITS 6" POT
Regular price \$2.73 each
Click price \$2.59

19101
STAIN LACQUERED RATTAN SEWN
IN LINER FITS 8" POT
Regular \$4.79 each
Click \$4.55