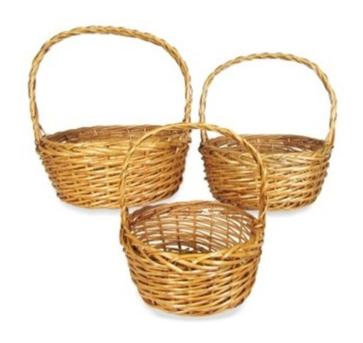

ROUND SET OF 3 STAINED RATTAN W/HARD LINERS
SML 6" X 3.75" DEEP
MED 7" X 4" DEEP
LRG 8" X 4.5" DEEP
REGULAR \$8.21 SET OF 3
CLICK \$7.80

#### 19103

ROUND STAINED SET OF 5 W/HARD LINERS REGULAR \$13.69 SET CLICK \$13.01

SML 6.5" X 3" MED 8" X 4" LRG 10" X 4.75"

ROUND DARK WILLOW SET OF 3 W/HARD LINERS

Regular price \$20.40 set

Click price \$19.38