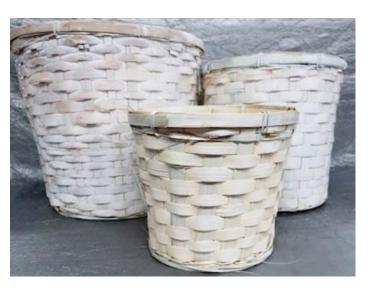

#### 19103

ROUND STAINED SET OF 5 W/HARD LINERS REGULAR \$13.69 SET CLICK \$13.01

SML 6.5" X 3" MED 8" X 4" LRG 10" X 4.75"

ROUND DARK WILLOW SET OF 3 W/HARD LINERS

Regular price \$20.40 set

Click price \$19.38