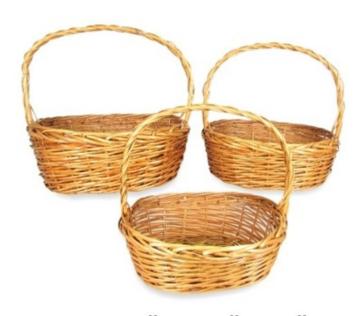

#### 19744

ROUND NATURAL WILLOW SET 3 SML 10" X 4" DEEP MED 12" X 5" DEEP LRG 14" X 6" DEEP REGULAR \$27.44/SET 3 CLICK \$26.16

ROUND COFFEE WILLOW SET OF 3 SML 9.5" X 5.5" DEEP MED 12" X 6" DEEP LRG 14" X 7" DEEP REGULAR \$29.30/SET 3 CLICK \$27.98