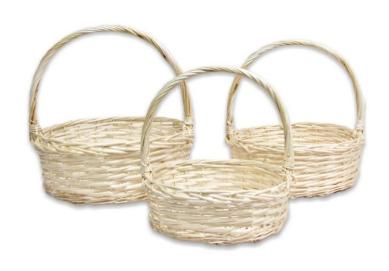

ROUND SET OF 3 STAINED RATTAN W/HARD LINERS
SML 6" X 3.75" DEEP
MED 7" X 4" DEEP
LRG 8" X 4.5" DEEP
REGULAR \$8.21 SET OF 3
CLICK \$7.80