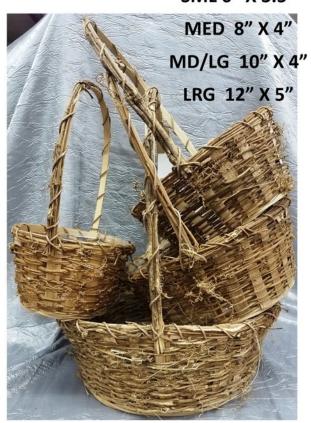

#### 19744

ROUND NATURAL WILLOW SET 3 SML 10" X 4" DEEP MED 12" X 5" DEEP LRG 14" X 6" DEEP REGULAR \$27.44/SET 3 CLICK \$26.16

ROUND COFFEE WILLOW SET OF 3 SML 9.5" X 5.5" DEEP MED 12" X 6" DEEP LRG 14" X 7" DEEP REGULAR \$29.30/SET 3 CLICK \$27.98