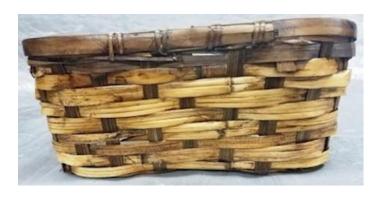

#### **WOODCHIP SET OF 3 \*\*ASST SHAPES**

10"X7"X5"

**SML** 

**MED** 

13"X10"X6"

**LRG** 

17"X11"X6.5"

**SML** 

10.5"X7"X5"

MED

13.5"X8"X6"

**LRG** 

16"X10.5"X6.5"

#### 19856

ASST SHAPE WOODCHIP SET OF 3 W/LINERS

Regular price \$30.83 set

Click price \$29.29

SML 9" X 7.5" X 4" MED 12" X 9.5" X 4.5" LRG 15" X 12" X 5.5"