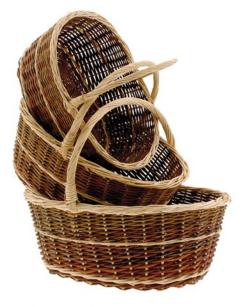

#### 19744

ROUND NATURAL WILLOW SET 3 SML 10" X 4" DEEP MED 12" X 5" DEEP LRG 14" X 6" DEEP REGULAR \$27.44/SET 3 CLICK \$26.16

ROUND COFFEE WILLOW SET OF 3 SML 9.5" X 5.5" DEEP MED 12" X 6" DEEP LRG 14" X 7" DEEP REGULAR \$29.30/SET 3 CLICK \$27.98