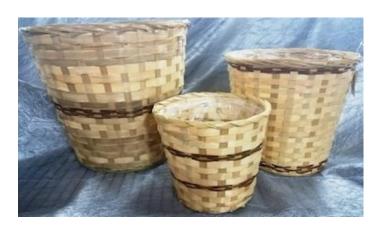

ROUND SET OF 3 STAINED RATTAN W/HARD LINERS
SML 6" X 3.75" DEEP
MED 7" X 4" DEEP
LRG 8" X 4.5" DEEP
REGULAR \$8.21 SET OF 3
CLICK \$7.80

#### 19103

ROUND STAINED SET OF 5 W/HARD LINERS REGULAR \$13.69 SET CLICK \$13.01

SML 6.5" X 3" MED 8" X 4" LRG 10" X 4.75"

ROUND DARK WILLOW SET OF 3 W/HARD LINERS

Regular price \$20.40 set

Click price \$19.38