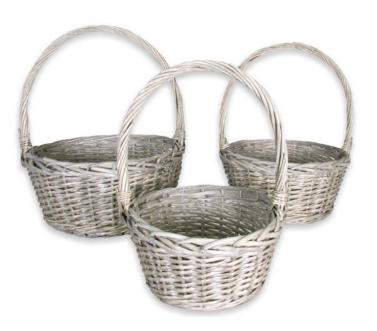

#### 19103

ROUND STAINED SET OF 5 W/HARD LINERS REGULAR \$13.69 SET CLICK \$13.01

SML 6.5" X 3" MED 8" X 4" LRG 10" X 4.75"

ROUND DARK WILLOW SET OF 3 W/HARD LINERS

Regular price \$20.40 set

Click price \$19.38