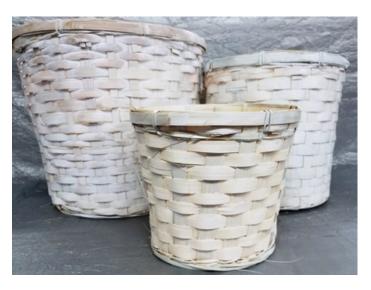

#### 19103

ROUND STAINED SET OF 5 W/HARD LINERS REGULAR \$13.69 SET CLICK \$13.01

SML 6.5" X 3" MED 8" X 4" LRG 10" X 4.75"

ROUND DARK WILLOW SET OF 3 W/HARD LINERS

Regular price \$20.40 set

Click price \$19.38