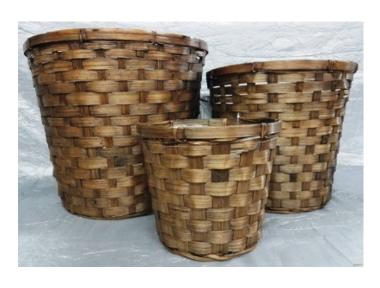

ROUND SET OF 3 STAINED RATTAN W/HARD LINERS
SML 6" X 3.75" DEEP
MED 7" X 4" DEEP
LRG 8" X 4.5" DEEP
REGULAR \$8.21 SET OF 3
CLICK \$7.80

#### 19103

ROUND STAINED SET OF 5 W/HARD LINERS REGULAR \$13.69 SET CLICK \$13.01

SML 6.5" X 3" MED 8" X 4" LRG 10" X 4.75"

ROUND DARK WILLOW SET OF 3 W/HARD LINERS

Regular price \$20.40 set

Click price \$19.38