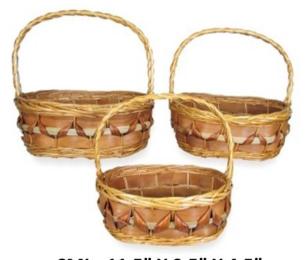

#### 19103

ROUND STAINED SET OF 5 W/HARD LINERS REGULAR \$13.69 SET CLICK \$13.01

SML 6.5" X 3" MED 8" X 4" LRG 10" X 4.75"

ROUND DARK WILLOW SET OF 3 W/HARD LINERS

Regular price \$20.40 set

Click price \$19.38

SML 7" X 3.5" MED 8.25" X 4.5" LRG 10.5" X 5"

19773

**ROUND 2 TONE SET OF 3** 

Regular price \$16.50 set

Click price \$15.68

#### SML 6" X 3.5"