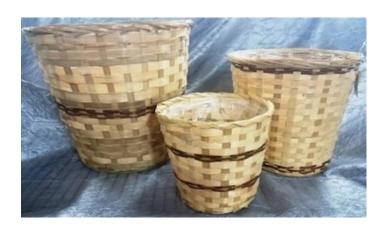

ROUND SET OF 3 STAINED RATTAN W/HARD LINERS
SML 6" X 3.75" DEEP
MED 7" X 4" DEEP
LRG 8" X 4.5" DEEP
REGULAR \$8.21 SET OF 3
CLICK \$7.80