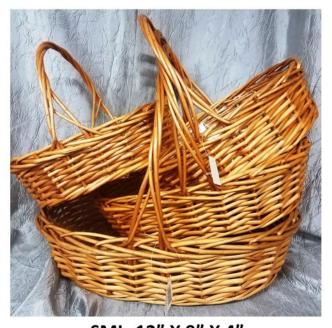

OVAL 2 TONE WILLOW SML 10.75" X 7" X 3.25" MED 12" X 9" X 4.5" LRG 14.5" X 11" x 5.25"