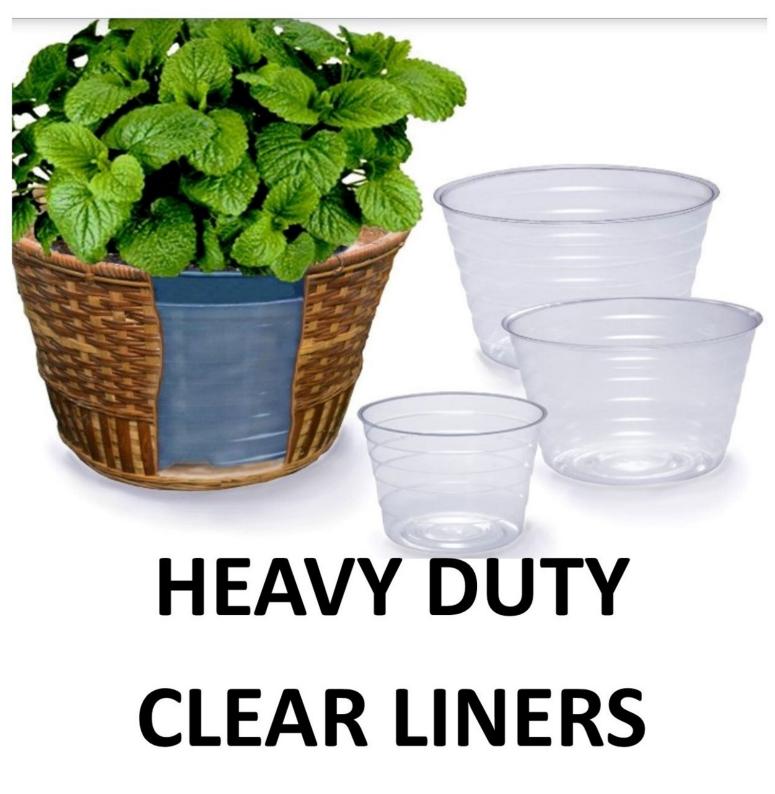

# **ORDER**

| HEAVY DUTY VINYL LINER 4" X 2.25" PACK 25  | 22206<br>Reg \$5.81<br>Click \$5.52   | HEAVY DUTY VINYL LINER 5" X 3.25" PACK 25            | 22207<br>Reg \$7.75<br>Click \$7.36   |
|--------------------------------------------|---------------------------------------|------------------------------------------------------|---------------------------------------|
| HEAVY DUTY VINYL LINER 6" X 3.25" PACK 25  | 22208<br>Reg \$8.53<br>Click \$8.10   | HEAVY DUTY VINYL LINER 7" X 3.5" PACK 25             | 22209<br>Reg \$10.85<br>Click \$10.31 |
| HEAVY DUTY VINYL LINER 8" X 3.5" PACK 25   | 22210<br>Reg \$13.95<br>Click \$13.25 | HEAVY DUTY<br>VINYL<br>LINER<br>9" X 3.5"<br>PACK 25 | 22211<br>Reg \$15.50<br>Click \$14.73 |
| HEAVY DUTY VINYL LINER 10" X 3.75" PACK 25 | 22213<br>Reg \$18.60<br>Click \$17.67 | HEAVY DUTY VINYL LINER 12" X 3.75" PACK 25           | 22215<br>Reg \$23.25<br>Click \$22.88 |