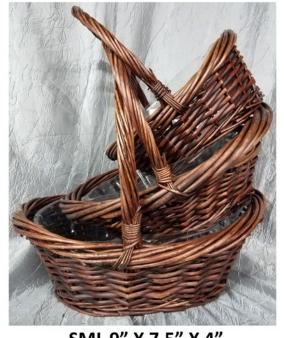

OVAL 2 TONE WILLOW SML 10.75" X 7" X 3.25" MED 12" X 9" X 4.5" LRG 14.5" X 11" x 5.25"

#### 19041

OVAL 2-TONE WILLOW SET OF 3 W/LINERS

Regular price \$30.14 set

Click price \$28.63