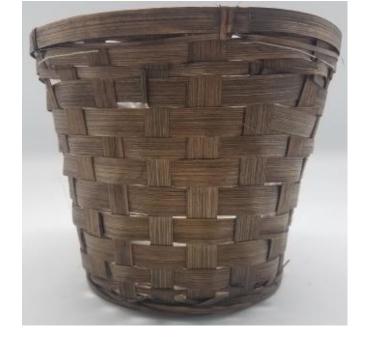

19002

BASIC BAMBOO WITH SEWN IN LINER FITS 10" PLANT REGULAR \$4.79 EACH CLICK \$4.55

19915

DARK STAIN WITH SEWN IN LINER
FITS 6" PLANT
Regular \$2.60 each
Click \$2.47

19914

DARK STAIN SEWN IN LINER FITS 8" PLANT Regular price \$4.64 Click price \$4.41

19916

OUT TILL ???
DARK STAIN SEWN IN LINER FITS
10" PLANT
Regular \$5.61 each
Click \$5.33

19910
STAIN LACQUERED RATTAN SEWN
IN LINER FITS 6" POT
Regular price \$2.73 each
Click price \$2.59

19101
STAIN LACQUERED RATTAN SEWN
IN LINER FITS 8" POT
Regular \$4.79 each
Click \$4.55