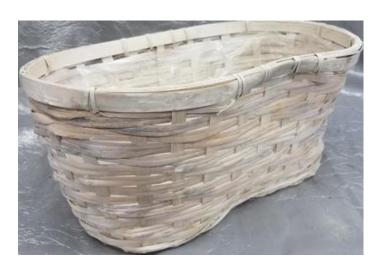

19404
ROUND STAINED/FERN ACCENT
W/HARD LINER 8" X 4"
REGULAR \$4.10 EACH
CLICK \$3.89

19068
ROUND NATURAL BAMBOO
10" X 4.5" W/HARD LINER
Regular price \$4.92 each
Click price \$4.67

OUT TILL ???
ROUND STAINED/FERN ACCENT
10" X 4" W/HARD LINER
REGULAR \$4.79 EACH
CLICK \$4.55

19952
ROUND WHITE HANDLE BASKET W/
HARD LINER 10" X 4"
Regular price \$5.69 each
Click price \$5.41

19157
ROUND STAINED BASKET
ASST.W/HARD LINER 10" X 4"
REGULAR \$5.76 EACH
CLICK \$5.47

19074
ROUND STAIN HANDLE BASKET
W/ HARD LINER 10" X 4"
REGULAR \$6.56 EACH
CLICK \$6.23