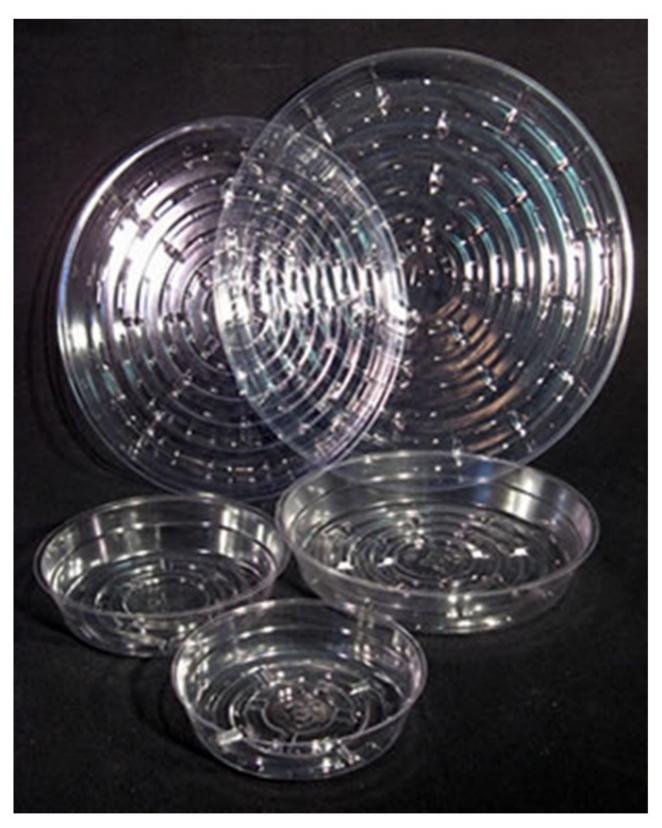

# CLEAR SAUCERS ORDER

| CLEAR VINYL SAUCER 4" X 1.25" PACK 25  | 22219 Reg \$2.17 Click \$1.00 CLOSEOUT | CLEAR VINYL SAUCER 5" X 1.25" PACK 25              | 22220 Reg \$3.02 Click \$1.50 CLOSEOUT  |
|----------------------------------------|----------------------------------------|----------------------------------------------------|-----------------------------------------|
| CLEAR VINYL SAUCER 6" X 1.25" PACK 50  | 22222<br>Reg \$10.85<br>Click \$10.31  | CLEAR<br>VINYL<br>SAUCER<br>7" X 1.25"<br>PACK 25  | 22223 Reg \$14.73 Click \$7.00 CLOSEOUT |
| CLEAR VINYL SAUCER 8" X 1.25" PACK 50  | 22224<br>Reg \$21.39<br>Click \$20.32  | CLEAR<br>VINYL<br>SAUCER<br>9" X 1.25"<br>PACK 25  | 22229 Reg \$8.91 Click \$4.00 CLOSEOUT  |
| CLEAR VINYL SAUCER 10" X 1.25" PACK 50 | 22226<br>Reg \$27.13<br>Click \$25.77  | CLEAR<br>VINYL<br>SAUCER<br>12" X 1.25"<br>PACK 25 | 22228 Reg \$19.38 Click \$8.50 CLOSEOUT |