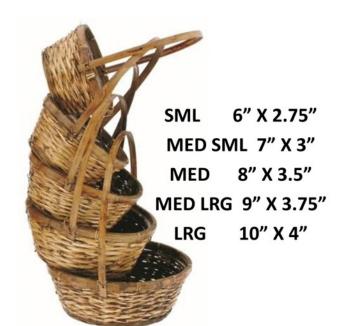

ROUND SET OF 3 STAINED RATTAN W/HARD LINERS
SML 6" X 3.75" DEEP
MED 7" X 4" DEEP
LRG 8" X 4.5" DEEP
REGULAR \$8.21 SET OF 3
CLICK \$7.80

#### 19103

ROUND STAINED SET OF 5 W/HARD LINERS REGULAR \$13.69 SET CLICK \$13.01

SML 6.5" X 3" MED 8" X 4" LRG 10" X 4.75"

ROUND DARK WILLOW SET OF 3 W/HARD LINERS

Regular price \$20.40 set

Click price \$19.38