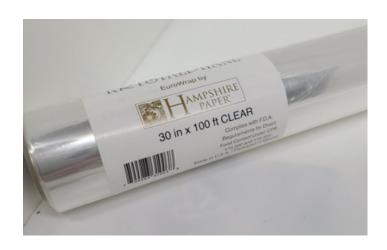

### 15730

VICTORIAN LACE CELLO MOSS GREEN 20" X 100' ROLL REGULAR \$17.96 EACH CLICK \$17.24

15708
CLEAR CELLO WRAP
FOOD SAFE 24" X 100' ROLL
REGULAR \$7.12 EACH
CLICK \$6.80

15709
CLEAR CELLO WRAP
FOOD SAFE 30" X 100' ROLL
REGULAR \$8.28 EACH
CLICK \$7.95