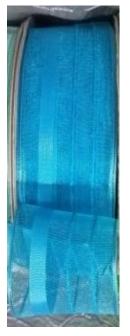

### 71602

#9 KEMPTON APPLE GREEN SHEER/SATIN STRIPES WIRED 50YDS REGULAR \$13.47 EACH CLICK \$6.74 CLEARANCE

71673

#9 KEMPTON TURQUOISE SHEER/SATIN STRIPES WIRED 50YDS REGULAR \$13.47 EACH CLICK \$6.74 CLEARANCE