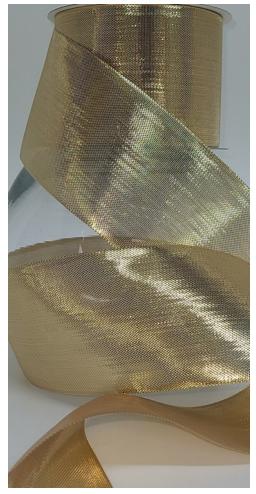

### 10046

TEMP OUT
#9 TRI-COLOR 50YDS
SATIN ACETATE RWB STRIPES
REGULAR \$7.83 EACH
CLICK \$7.49

71830 #40 PATRIOTIC BARS WIRED SATIN 50YDS REGULAR \$18.06 EACH

**CLICK \$17.16** 

70144
#40 METALIQUE GOLD
METALLIZED POLYESTER 25YDS
REGULAR \$18.72 EACH
CLICK \$17.78