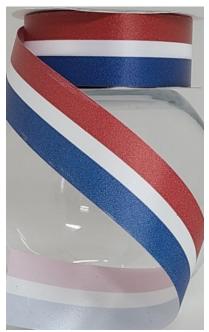

71897

BRUSHED FLORA GLITTER GOLD WATER-RESISTANT 4" X 50YS REGULAR \$15.67 EACH CLICK \$15.04

70815

#40 NATURAL LINEN AMAZING GRACE WIRED 100' (33.33YDS) REGULAR \$18.81 EACH CLICK \$17.87

#40 TRI-COLOR 50YDS SATIN ACETATE RWB STRIPES REGULAR \$11.42 EACH CLICK \$10.89