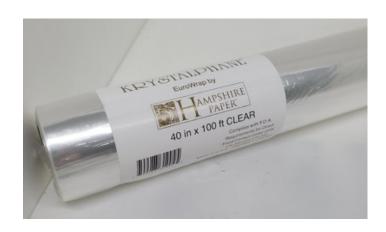

15710
CLEAR CELLO WRAP
FOOD SAFE 40" X 100' ROLL
REGULAR \$11.93 EACH
CLICK \$11.35