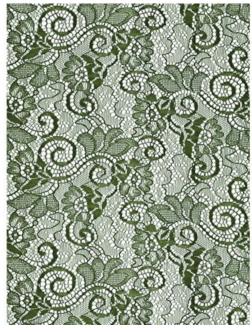

### 15731

VICTORIAN LACE CELLO WHITE 20" X 100' ROLL REGULAR \$17.96 EACH CLICK \$17.24