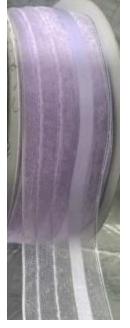

### 70402

#9 DWI FLORAL PURPLE WIRED 50YDS REGULAR \$15.61 EACH CLICK \$14.90

#9 KEMPTON LAVENDER SHEER/SATIN STRIPES WIRED 50YDS REGULAR \$13.47 EACH CLICK \$12.80