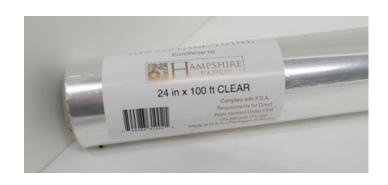

### 15730

VICTORIAN LACE CELLO MOSS GREEN 20" X 100' ROLL REGULAR \$17.96 EACH CLICK \$17.24

15708
CLEAR CELLO WRAP
FOOD SAFE 24" X 100' ROLL
REGULAR \$7.12 EACH
CLICK \$6.80

15709
CLEAR CELLO WRAP
FOOD SAFE 30" X 100' ROLL
REGULAR \$8.28 EACH
CLICK \$7.95