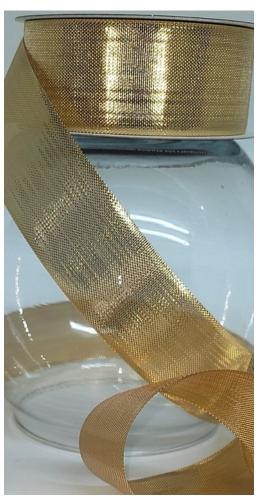

### 10046

TEMP OUT
#9 TRI-COLOR 50YDS
SATIN ACETATE RWB STRIPES
REGULAR \$7.83 EACH
CLICK \$7.49

71830 #40 PATRIOTIC BARS WIRED SATIN 50YDS REGULAR \$18.06 EACH

**CLICK \$17.16** 

70144
#40 METALIQUE GOLD
METALLIZED POLYESTER 25YDS
REGULAR \$18.72 EACH
CLICK \$17.78

#9 METALIQUE GOLD
METALLIZED POLYESTER 25YDS
REGULAR \$12.29 EACH
CLICK \$11.68

70673
#40 LINEN
RIBBON
NATURAL
WIRED 50YDS
REGULAR \$19.56
EACH
CLICK \$18.97

70674
#9 LINEN
RIBBON
NATURAL
WIRED 50YDS
REGULAR \$14.16
EACH
CLICK \$13.73