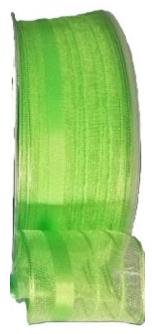

### 71602

#9 KEMPTON APPLE GREEN SHEER/SATIN STRIPES WIRED 50YDS REGULAR \$13.47 EACH CLICK \$6.74 CLEARANCE

71673

#9 KEMPTON TURQUOISE SHEER/SATIN STRIPES WIRED 50YDS REGULAR \$13.47 EACH CLICK \$6.74 CLEARANCE