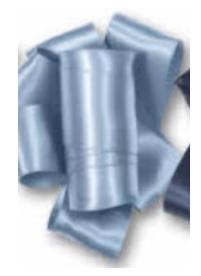

#9 OFFRAY
DOUBLE-FACE
SATIN
DUSTY BLUE
50YDS
REGULAR \$17.35
EACH
CLICK \$16.89

#9 OFFRAY
DOUBLE-FACE
SATIN
EMPRESS TEAL
REGULAR \$17.35
CLICK \$16.89

70149

70177
#9 OFFRAY
DOUBLE-FACE
SATIN
EMERALD 50YDS
REGULAR \$17.35
EACH
CLICK \$16.89