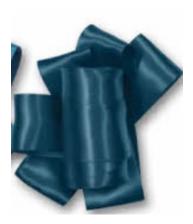

10119

#9 OFFRAY
DOUBLE-FACE
SATIN
COBALT 50YDS
REGULAR \$17.35
EACH
CLICK \$16.89

10966

#9 OFFRAY
DOUBLE-FACE
SATIN
NAVY 50YDS
REGULAR \$17.35
EACH
CLICK \$16.89

#9 OFFRAY
DOUBLE-FACE
SATIN
AZURITE 50YDS
REGULAR \$17.35
EACH
CLICK \$16.89