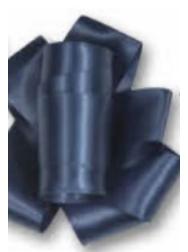

10119

#9 OFFRAY
DOUBLE-FACE
SATIN
COBALT 50YDS
REGULAR \$17.35
EACH
CLICK \$16.89

10966

#9 OFFRAY
DOUBLE-FACE
SATIN
NAVY 50YDS
REGULAR \$17.35
EACH
CLICK \$16.89

#9 OFFRAY
DOUBLE-FACE
SATIN
AZURITE 50YDS
REGULAR \$17.35
EACH
CLICK \$16.89