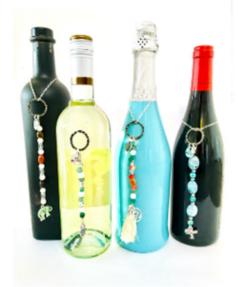

# Charms

These beautiful charms are collectible and interchangeable. Start with one or add all 4! They can be added to your rear-view mirror, purse, key chain or wine bottle as an additional accessory.