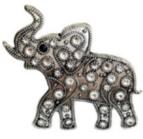

\$18 CL0014 Elephant Carma™Clip

The elephant symbolizes strength, power, memory, empathy and compassion. The stones used in this clip are intended to protect, guide and heal. May this elephant watch over you and help keep you safe.