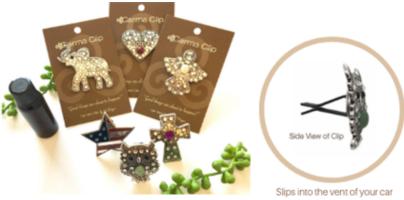

## Bless the Journey!

Gentle reminders to keep your thoughts positive and patient

Add your favorite scent to our clips with your favorite essential oil!

CL0016 American Pride Carma™Clip

Our flag represents truth, purity and valor. Finding strength in vigilance, perseverance and justice, we stand together. Stars symbolize the heaven... grab them, they're yours for the taking. Live the American dream!

\$18 CL0014 Elephant Carma™Clip

The elephant symbolizes strength, power, memory, empathy and compassion. The stones used in this clip are intended to protect, guide and heal. May this elephant watch over you and help keep you safe.

\$18 CL0011 Owl Carma™Clip

The keeper of sacred knowledge, the owl is considered a spirit animal. It symbolizes protection, wisdom and foresight. May your owl shield you and inspire good judgement.

\$18 CL0013 Angel Carma™Clip

Angels are sent to us as messengers to guide us. When you're in need, they will spread their wings to lift and protect you. May this angel insulate you with love.

\$18 CL0012 Cross Carma™Clip

The cross is a symbol of faith, strength, courage and spirituality! It reminds us that when life gets bumpy, there is so much to be grateful for. May this cross bring you many blessings on every journey.

\$18 CL0015 Believe Carma™Clip

The first step in accomplishing anything is you must BELIEVE! Believe in your heart above all things. The stones used in this clip are intended to send blessings and keep you protected on your journey.

\*\* Add your favorite oil to the back of the clip and use as a diffuser in your car! \*\*\*All Clips come Uniquely packaged with the description displayed on the back! All prices are subject to change at the discretion of VEnza Bless the Journey!