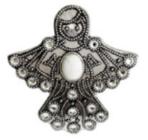

\$18 CL0011 Owl Carma™Clip

The keeper of sacred knowledge, the owl is considered a spirit animal. It symbolizes protection, wisdom and foresight. May your owl shield you and inspire good judgement.

\$18 CL0013 Angel Carma™Clip

Angels are sent to us as messengers to guide us. When you're in need, they will spread their wings to lift and protect you. May this angel insulate you with love.

\$18 CL0012 Cross Carma™Clip

The cross is a symbol of faith, strength, courage and spirituality! It reminds us that when life gets bumpy, there is so much to be grateful for. May this cross bring you many blessings on every journey.