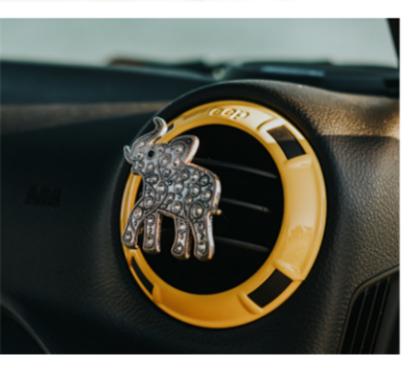

\$18 CL0014 Elephant Carma™Clip

The elephant symbolizes strength, power, memory, empathy and compassion. The stones used in this clip are intended to protect, guide and heal. May this elephant watch over you and help keep you safe.