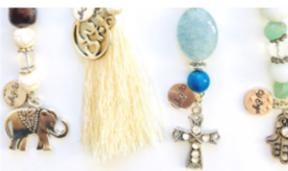

# Charms

These beautiful charms are collectible and interchangeable. Start with one or add all 4! They can be added to your rear-view mirror, purse, key chain or wine bottle as an additional accessory.

#### \$15 CH0019 Lucky Elephant Carma™Charm

The elephant is a symbol of strength, power, memory, empathy and compassion. Made with Howlite and Jasper stones. Howlite is known to aid in practicing patience. Jasper is known as the "wory" bead. Both are fantastic at keeping the body calm in stressful or difficult situations. VEnza car charms are collectible and can be used on your rear view mirror, a key chain or as a purse charm! Collect all 4!

#### \$15 CH0018 Om Carma™Charm

The ever-present OM is the pulse of the universe and the source of our whole being. Made with Jade stones. Jade is known to bless whatever it touches! It symbolizes love while also representing health, wealth, longevity, courage, wisdorn, emotional balance, peace and harmony. This stone also helps remove negative thoughts and energy. VEnza car charms are collectible and can be used on your rear view mirror, a key chain or as a purse charm! Collect all 4! \$15 CH0017 Hamsa Carma™Charm

The hand meaning five, is in reference to the digits on the hand and is used for magical protection from negative energy or thoughts. Made with Jade stones. Jade is known to bless whatever it touches! It symbolizes love while also representing health, wealth, longevity, courage, wisdom, emotional balance, peace and harmony. This stone also helps remove negative thoughts and energy. VEnza car charms are collectible and can be used on your rear view mirror, a key chain or as a purse charm! Collect all 41

The Cross is a symbol of faith, love, protection, and forgiveness. Made with Aquamarine and Jasper stones, Jasper is great at keeping the body calm in stressful situations while Aquamarine symbolizes courage and clear communication. Combined, they help to reduce stress while aiding in making positive choices and changes in your life.

VEnza car charms are collectible and can be used on your rear view mirror, a key chain or as a purse charm! Collect all 4!