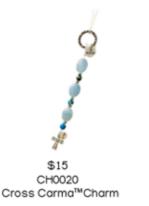

Angels are sent to us as messengers to guide us. When you're in need, they will spread their wings to lift and protect you. May this angel insulate you with love.

\$18 CL0012 Cross Carma™Clip

The cross is a symbol of faith, strength, courage and spirituality! It reminds us that when life gets bumpy, there is so much to be grateful for. May this cross bring you many blessings on every journey.