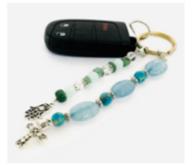

## Bless the Journey!

Gentle reminders to keep your thoughts positive and patient

Add your favorite scent to our clips with your favorite essential oil!

CL0016 American Pride Carma™Clip

Our flag represents truth, purity and valor. Finding strength in vigilance, perseverance and justice, we stand together. Stars symbolize the heaven... grab them, they're yours for the taking. Live the American dream!

\$18 CL0014 Elephant Carma™Clip

The elephant symbolizes strength, power, memory, empathy and compassion. The stones used in this clip are intended to protect, guide and heal. May this elephant watch over you and help keep you safe.

\$18 CL0011 Owl Carma™Clip

The keeper of sacred knowledge, the owl is considered a spirit animal. It symbolizes protection, wisdom and foresight. May your owl shield you and inspire good judgement.

\$18 CL0013 Angel Carma™Clip

Angels are sent to us as messengers to guide us. When you're in need, they will spread their wings to lift and protect you. May this angel insulate you with love.

\$18 CL0012 Cross Carma™Clip

The cross is a symbol of faith, strength, courage and spirituality! It reminds us that when life gets bumpy, there is so much to be grateful for. May this cross bring you many blessings on every journey.

\$18 CL0015 Believe Carma™Clip

The first step in accomplishing anything is you must BELIEVE! Believe in your heart above all things. The stones used in this clip are intended to send blessings and keep you protected on your journey.